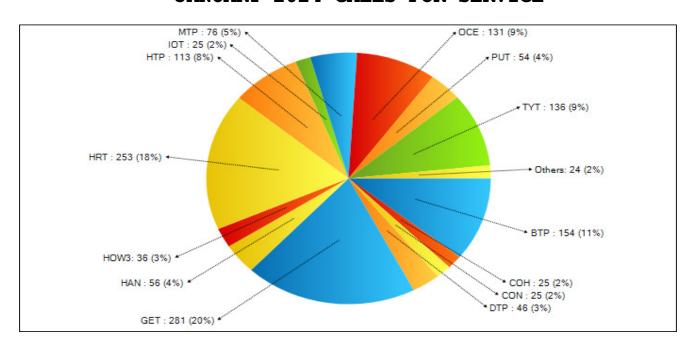

## LIVINGSTON COUNTY SHERIFF'S OFFICE JANUARY 2024 CALLS FOR SERVICE

TOTAL:

136

|                 | NUMBER OF        | RESPONSE TIME    | NUMBER OF        | RESPONSE TIME     |              |
|-----------------|------------------|------------------|------------------|-------------------|--------------|
|                 | CALLS            | CONTRACT TIME    | CALLS            | NON CONTRACT TIME |              |
| <u>TOWNSHIP</u> | 3:00PM - 11:00PM | 3:00PM - 11:00PM | 11:00PM - 3:00PM | 11:00PM - 3:00PM  | <u>TOTAL</u> |
|                 |                  |                  |                  |                   |              |
| BRIGHTON        | 63               | 31:11            | 90               | 43:05             | 153          |
| COHOCTAH        | 15               | 48:04            | 10               | 53:09             | 25           |
| CONWAY          | 14               | 31:34            | 11               | 25:47             | 25           |
| DEERFIELD       | 21               | 32:39            | 25               | 54:39             | 46           |
| GENOA           | 96               | 29:56            | 185              | 32:06             | 281          |
| HANDY           | 25               | 26:13            | 31               | 19:46             | 56           |
| HARTLAND        | 88               | 30:18            | 165              | 30:15             | 253          |
| HOWELL          | 53               | 20:38            | 60               | 19:32             | 113          |
| IOSCO           | 12               | 50:13            | 13               | 32:00             | 25           |
| MARION          | 29               | 25:53            | 47               | 24:05             | 76           |
| OCEOLA          | 50               | 23:53            | 81               | 33:51             | 131          |
| PUTNAM          | 31               | 17:00            | 23               | 35:30             | 54           |
| TYRONE          | 77               | 30:19            | 59               | 45:43             | 136          |