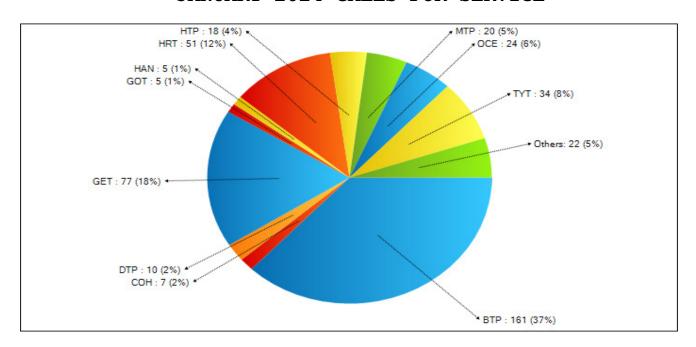

## MICHIGAN STATE POLICE JANUARY 2024 CALLS FOR SERVICE

## LIVINGSTON COUNTY SHERIFF'S OFFICE TYRONE TOWNSHIP JANUARY 2024

| Nature                         | # Events |
|--------------------------------|----------|
| 911 HANG UP                    | 1        |
| ALARM                          | 3        |
| ANIMAL COMPLAINT               | 7        |
| ASSIST EMS                     | 19       |
| ASSIST FIRE DEPARTMENT         | 2        |
| ASSIST OTHER AGENCY            | 2        |
| BURGLARY REPORT ONLY           | 2        |
| CARDIAC/RESPIRATORY ARREST     | 2        |
| CITIZEN ASSIST                 | 4        |
| CIVIL COMPLAINT                | 4        |
| CRIMINAL SEXUAL CONDUCT REPORT | 1        |
| DOMESTIC PHYSICAL IN PROGRESS  | 2        |
| DOMESTIC VERBAL                | 7        |
| ELECTRICAL HAZARD              | 1        |
| FRAUD                          | 3        |
| GENERAL NON CRIMINAL           | 1        |
| HAZARD                         | 7        |
| HIT AND RUN ACCIDENT           | 3        |
| INTIMIDATION THREATS HARASSMEN | 3        |
| LARCENY                        | 3        |
| LOCKOUT                        | 5        |
| MENTAL/CMH/PSYCH               | 2        |
| MISC COMPLAINTS                | 1        |
| OVERDOSE/INGESTION             | 1        |
| PATROL INFORMATION             | 1        |
| PDA                            | 23       |
| PERSON LOCKED IN A VEHICLE     | 1        |
| PERSONAL INJURY ACCIDENT       | 1        |
| ROAD RUNOFF                    | 3        |
| SICK PERSON                    | 1        |
| SUPPLEMENTAL ADD TO PREV RPT   | 1        |
| SUSPICIOUS PERSON              | 1        |
| SUSPICIOUS SITUATION           | 1        |
| UNATTENDED DEATH PRI 3/INVEST  | 1        |
| UNKNOWN ACCIDENT               | 8        |
| UNKNOWN MEDICAL PROBLEM        | 1        |
| VEH UDAA REPORT                | 1        |
| WAR ATT/SEARCH                 | 1        |
| WELFARE CHECK                  | 5        |
|                                | Č        |