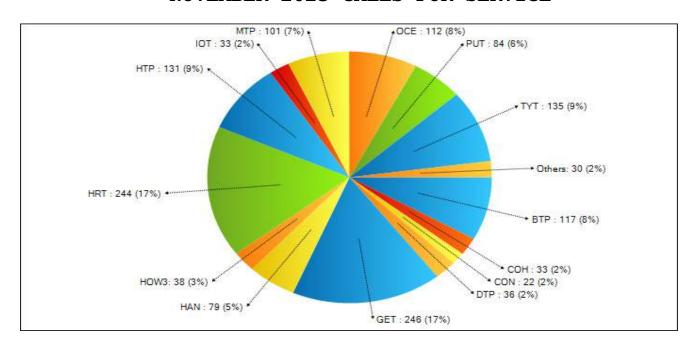

## LIVINGSTON COUNTY SHERIFF'S OFFICE NOVEMBER 2023 CALLS FOR SERVICE

**TOTAL:** 135

|                 | NUMBER OF        | RESPONSE TIME    | NUMBER OF               | RESPONSE TIME     |              |
|-----------------|------------------|------------------|-------------------------|-------------------|--------------|
|                 | CALLS            | CONTRACT TIME    | CALLS                   | NON CONTRACT TIME |              |
| <u>TOWNSHIP</u> | 3:00PM - 11:00PM | 3:00PM - 11:00PM | <u>11:00PM - 3:00PM</u> | 11:00PM - 3:00PM  | <u>TOTAL</u> |
|                 |                  |                  |                         |                   |              |
| BRIGHTON        | 50               | 49:25            | 67                      | 52:30             | 117          |
| COHOCTAH        | 13               | 34:46            | 20                      | 26:26             | 33           |
| CONWAY          | 8                | 33:48            | 14                      | 41:41             | 22           |
| DEERFIELD       | 14               | 1:22:42          | 22                      | 1:01:50           | 36           |
| GENOA           | 102              | 30:15            | 143                     | 26:33             | 245          |
| HANDY           | 23               | 28:00            | 56                      | 29:07             | 79           |
| HARTLAND        | 80               | 22:37            | 163                     | 23:05             | 243          |
| HOWELL          | 50               | 37:11            | 81                      | 24:23             | 131          |
| IOSCO           | 11               | 1:07:52          | 22                      | 39:38             | 33           |
| MARION          | 48               | 30:05            | 53                      | 36:17             | 101          |
| OCEOLA          | 47               | 33:38            | 65                      | 41:49             | 112          |
| PUTNAM          | 39               | 15:09            | 45                      | 54:27             | 84           |
| TYRONE          | 84               | 17:03            | 51                      | 38:45             | 135          |