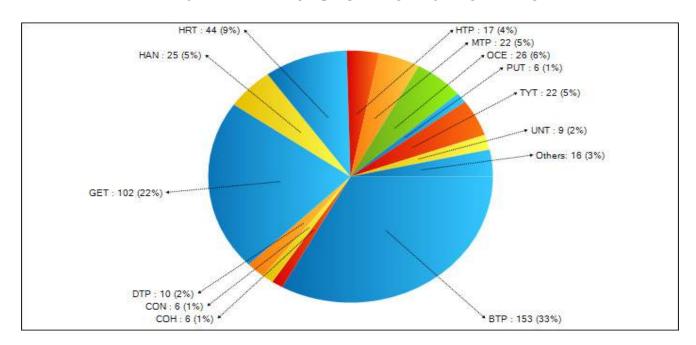

## MICHIGAN STATE POLICE NOVEMBER 2023 CALLS FOR SERVICE

**TOTAL:** 135

|                 | NUMBER OF        | RESPONSE TIME    | NUMBER OF               | RESPONSE TIME     |              |
|-----------------|------------------|------------------|-------------------------|-------------------|--------------|
|                 | CALLS            | CONTRACT TIME    | CALLS                   | NON CONTRACT TIME |              |
| <u>TOWNSHIP</u> | 3:00PM - 11:00PM | 3:00PM - 11:00PM | <u>11:00PM - 3:00PM</u> | 11:00PM - 3:00PM  | <u>TOTAL</u> |
|                 |                  |                  |                         |                   |              |
| BRIGHTON        | 50               | 49:25            | 67                      | 52:30             | 117          |
| COHOCTAH        | 13               | 34:46            | 20                      | 26:26             | 33           |
| CONWAY          | 8                | 33:48            | 14                      | 41:41             | 22           |
| DEERFIELD       | 14               | 1:22:42          | 22                      | 1:01:50           | 36           |
| GENOA           | 102              | 30:15            | 143                     | 26:33             | 245          |
| HANDY           | 23               | 28:00            | 56                      | 29:07             | 79           |
| HARTLAND        | 80               | 22:37            | 163                     | 23:05             | 243          |
| HOWELL          | 50               | 37:11            | 81                      | 24:23             | 131          |
| IOSCO           | 11               | 1:07:52          | 22                      | 39:38             | 33           |
| MARION          | 48               | 30:05            | 53                      | 36:17             | 101          |
| OCEOLA          | 47               | 33:38            | 65                      | 41:49             | 112          |
| PUTNAM          | 39               | 15:09            | 45                      | 54:27             | 84           |
| TYRONE          | 84               | 17:03            | 51                      | 38:45             | 135          |