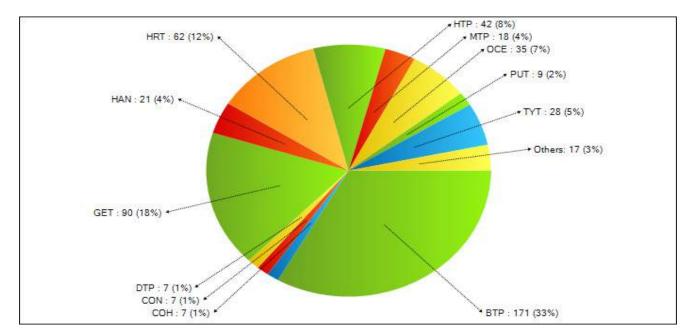

## TYRONE TOWNSHIP

| MONTH       | CALLS FOR SERVICE | TICKETS WRITTEN | ARRESTS |
|-------------|-------------------|-----------------|---------|
|             |                   |                 |         |
| JANUARY     | 118               | 21              | 0       |
| FEBRUARY    | 84                | 14              | 1       |
| MARCH       | 120               | 26              | 2       |
| APRIL       | 122               | 10              | 4       |
| MAY         | 138               | 17              | 2       |
| JUNE        | 130               | 17              | 1       |
| JULY        | 128               | 33              | 1       |
| AUGUST      | 132               | 37              | 1       |
| SEPTEMBER   | 108               | 20              | 3       |
| OCTOBER     | 125               | 19              | 0       |
| NOVEMBER    |                   |                 |         |
| DECEMBER    |                   |                 |         |
|             |                   |                 |         |
| YTD TOTALS: | 1205              | 214             | 15      |