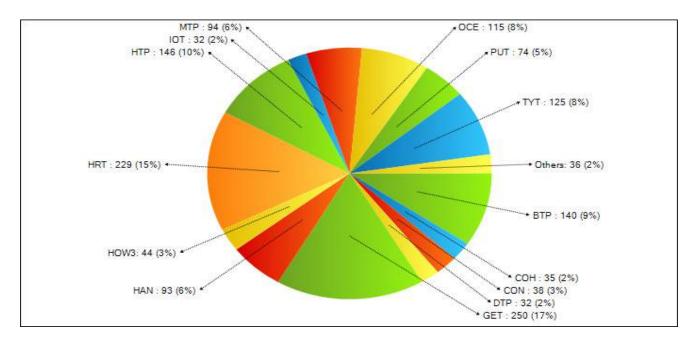

## LIVINGSTON COUNTY SHERIFF'S OFFICE TYRONE TOWNSHIP OCTOBER 2023

| Nature                                            | # Events    |
|---------------------------------------------------|-------------|
|                                                   | 1           |
| 911 HANG UP                                       | 1           |
| ABANDONED VEHICLE                                 | 1<br>6      |
| ALARM                                             | -           |
| ANIMAL COMPLAINT                                  | 8           |
| ASSIST EMS                                        | 14          |
| ASSIST FIRE DEPARTMENT                            | 3           |
| ASSIST OTHER AGENCY                               | 4           |
| ATV COMPLAINT                                     | 1           |
| CARDIAC/RESPIRATORY ARREST                        | 2           |
| CHILD OR ADULT ABUSE/NEGLECT                      | 1           |
| CITIZEN ASSIST                                    | 10          |
| CIVIL COMPLAINT                                   | 4           |
| DISTURBANCE/TROUBLE                               | 1           |
| DOMESTIC VERBAL                                   | 12          |
| FRAUD                                             | 4           |
| GENERAL NON CRIMINAL                              | 1           |
| HAZARD                                            | 7           |
| INTIMIDATION THREATS HARASSMEN                    | 1           |
| LARCENY                                           | 1           |
| LOST/FOUND PROPERTY                               | 1           |
| MENTAL/CMH/PSYCH                                  | 2           |
| MISSING PERSON/RUN-A-WAY                          | 2           |
| MOTORIST ASSIST                                   | 1           |
| NOISE COMPLAINTS                                  | 1           |
| PATROL INFORMATION                                | 3           |
| PDA                                               | 17          |
| PERSONAL INJURY ACCIDENT                          | 2           |
| PIREF (REFUSE EMS)                                | 1           |
| SUICIDAL SUBJECT                                  | 1           |
| SUSPICIOUS SITUATION                              | 5           |
| TREE HAZARD                                       | 1           |
| UNKNOWN ACCIDENT                                  | 1           |
| WAR ATT/SEARCH                                    | 1           |
| WELFARE CHECK                                     | 4           |
| TREE HAZARD<br>UNKNOWN ACCIDENT<br>WAR ATT/SEARCH | 1<br>1<br>1 |

**TOTAL:** 125