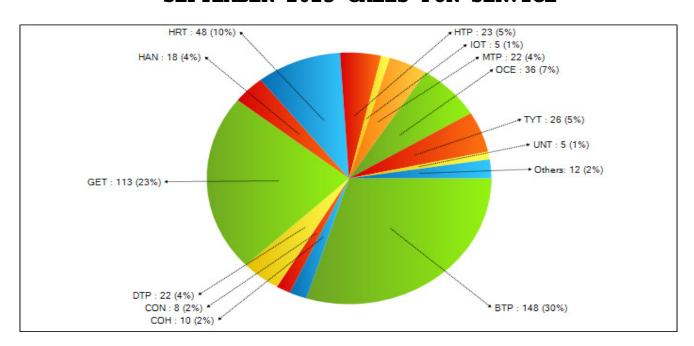

## LIVINGSTON COUNTY SHERIFF'S OFFICE SEPTEMBER 2023 CALLS FOR SERVICE

## LIVINGSTON COUNTY SHERIFF'S OFFICE TYRONE TOWNSHIP SEPTEMBER 2023

| 911 HANG UP ALARM 6 ANIMAL COMPLAINT 10 AREA CHECK 11 ASSAULT REPORT ONLY 11 ASSIST EMS 15 ASSIST FIRE DEPARTMENT 11 ATV COMPLAINT 11 CITIZEN ASSIST 33 CIVIL COMPLAINT 5 DHS REFERRALS 11 DISTURBANCE/TROUBLE 11 DOMESTIC PHYSICAL IN PROGRESS 2 DOMESTIC VERBAL 3 ELECTRICAL HAZARD 11 FRAUD 11 HAZARD 11 HAZARD 11 HAZARD 11 HODP 12 INTIMIDATION THREATS HARASSMEN 4 LOUD PARTY 11 MOOP 12 MISC COMPLAINTS 11 MOTORIST ASSIST 11 PARKING COMPLAINTS 11 PARKING COMPLAINTS 11 PARROL INFORMATION 11 PERSONAL INJURY ACCIDENT 11 PERSONAL INJURY ACCIDENT 11 PERSONAL INJURY ACCIDENT 11 SUICIDAL SUBJECT 2 SUSPICIOUS PERSON 2 SUSPICIOUS SITUATION 3 SUSPICIOUS VEHICLE 11 TRAFFIC VIO/ARREST 11 UNKNOWN ACCIDENT 11 WELFARE CHECK 12                                                                                                                                                                                                                                                                                                                                                                                                                                                                                                                                                                                                                                                                                                                                                                                                                                                                                                                                                                                                                                                                                                                                                                                                                                                                                                                                                                                      | Nature                         | # Events |
|--------------------------------------------------------------------------------------------------------------------------------------------------------------------------------------------------------------------------------------------------------------------------------------------------------------------------------------------------------------------------------------------------------------------------------------------------------------------------------------------------------------------------------------------------------------------------------------------------------------------------------------------------------------------------------------------------------------------------------------------------------------------------------------------------------------------------------------------------------------------------------------------------------------------------------------------------------------------------------------------------------------------------------------------------------------------------------------------------------------------------------------------------------------------------------------------------------------------------------------------------------------------------------------------------------------------------------------------------------------------------------------------------------------------------------------------------------------------------------------------------------------------------------------------------------------------------------------------------------------------------------------------------------------------------------------------------------------------------------------------------------------------------------------------------------------------------------------------------------------------------------------------------------------------------------------------------------------------------------------------------------------------------------------------------------------------------------------------------------------------------------|--------------------------------|----------|
| ANIMAL COMPLAINT AREA CHECK 1 ASSAULT REPORT ONLY 1 ASSIST EMS 15 ASSIST FIRE DEPARTMENT 1 ATV COMPLAINT CITIZEN ASSIST 3 CIVIL COMPLAINT 5 DHS REFERRALS 1 DISTURBANCE/TROUBLE 1 DOMESTIC PHYSICAL IN PROGRESS 2 DOMESTIC VERBAL 3 ELECTRICAL HAZARD FRAUD 1 HAZARD HIT AND RUN ACCIDENT INTIMIDATION THREATS HARASSMEN 4 LOUD PARTY MDOP 2 MISC COMPLAINTS 1 MOTORIST ASSIST 1 PARKING COMPLAINTS 1 PATROL INFORMATION 1 PERSONAL INJURY ACCIDENT 1 SUICIDAL SUBJECT SUSPICIOUS PERSON 2 SUSPICIOUS SITUATION 3 SUSPICIOUS VEHICLE 1 TRAFFIC VIO/ARREST 1 UNKNOWN ACCIDENT 1 UNKNOWN ACCIDENT 1 I                                                                                                                                                                                                                                                                                                                                                                                                                                                                                                                                                                                                                                                                                                                                                                                                                                                                                                                                                                                                                                                                                                                                                                                                                                                                                                                                                                                                                                                                                                                            | 911 HANG UP                    | 1        |
| AREA CHECK  ASSAULT REPORT ONLY  ASSIST EMS  ASSIST FIRE DEPARTMENT  ATV COMPLAINT  CITIZEN ASSIST  CIVIL COMPLAINT  DISTURBANCE/TROUBLE  DOMESTIC PHYSICAL IN PROGRESS  DOMESTIC VERBAL  ELECTRICAL HAZARD  FRAUD  HAZARD  HIT AND RUN ACCIDENT  INTIMIDATION THREATS HARASSMEN  LOUD PARTY  MDOP  MISC COMPLAINTS  PARKING COMPLAINTS  PARKING COMPLAINTS  PARKING COMPLAINTS  PATROL INFORMATION  PDA  11  PERSONAL INJURY ACCIDENT  SUICIDAL SUBJECT  SUSPICIOUS PERSON  SUSPICIOUS SITUATION  SUSPICIOUS VEHICLE  TRAFFIC VIO/ARREST  UNKNOWN ACCIDENT  1  1  1  1  1  1  1  1  1  1  1  1  1                                                                                                                                                                                                                                                                                                                                                                                                                                                                                                                                                                                                                                                                                                                                                                                                                                                                                                                                                                                                                                                                                                                                                                                                                                                                                                                                                                                                                                                                                                                             | ALARM                          | 6        |
| ASSAULT REPORT ONLY  ASSIST EMS  ASSIST FIRE DEPARTMENT  ATV COMPLAINT  CITIZEN ASSIST  CIVIL COMPLAINT  DISTURBANCE/TROUBLE  DOMESTIC PHYSICAL IN PROGRESS  DOMESTIC VERBAL  ELECTRICAL HAZARD  FRAUD  HAZARD  HIT AND RUN ACCIDENT  INTIMIDATION THREATS HARASSMEN  LOUD PARTY  MOOP  MISC COMPLAINTS  PARKING COMPLAINTS  PARKING COMPLAINTS  PARKING COMPLAINTS  PATROL INFORMATION  PDA  11  PERSONAL INJURY ACCIDENT  SUICIDAL SUBJECT  SUSPICIOUS PERSON  SUSPICIOUS VEHICLE  TRAFFIC VIO/ARREST  UNKNOWN ACCIDENT  1  1  1  1  1  1  1  1  1  1  1  1  1                                                                                                                                                                                                                                                                                                                                                                                                                                                                                                                                                                                                                                                                                                                                                                                                                                                                                                                                                                                                                                                                                                                                                                                                                                                                                                                                                                                                                                                                                                                                                               | ANIMAL COMPLAINT               | 10       |
| ASSIST EMS  ASSIST FIRE DEPARTMENT  ATV COMPLAINT  CITIZEN ASSIST  CIVIL COMPLAINT  DISTURBANCE/TROUBLE  DISTURBANCE/TROUBLE  DOMESTIC PHYSICAL IN PROGRESS  DOMESTIC VERBAL  ELECTRICAL HAZARD  FRAUD  HAZARD  HIT AND RUN ACCIDENT  INTIMIDATION THREATS HARASSMEN  LOUD PARTY  MDOP  MISC COMPLAINTS  MOTORIST ASSIST  PARKING COMPLAINTS  PATROL INFORMATION  PDA  11  PERSONAL INJURY ACCIDENT  SUICIDAL SUBJECT  SUSPICIOUS PERSON  SUSPICIOUS VEHICLE  TRAFFIC VIO/ARREST  UNKNOWN ACCIDENT  1  1  1  1  1  1  1  1  1  1  1  1  1                                                                                                                                                                                                                                                                                                                                                                                                                                                                                                                                                                                                                                                                                                                                                                                                                                                                                                                                                                                                                                                                                                                                                                                                                                                                                                                                                                                                                                                                                                                                                                                      | AREA CHECK                     | 1        |
| ASSIST FIRE DEPARTMENT  ATV COMPLAINT  CITIZEN ASSIST  CIVIL COMPLAINT  DISTURBANCE/TROUBLE  DISTURBANCE/TROUBLE  DOMESTIC PHYSICAL IN PROGRESS  DOMESTIC VERBAL  ELECTRICAL HAZARD  1  HAZARD  HIT AND RUN ACCIDENT  INTIMIDATION THREATS HARASSMEN  LOUD PARTY  MDOP  MISC COMPLAINTS  MOTORIST ASSIST  PARKING COMPLAINTS  PATROL INFORMATION  PDA  11  PERSONAL INJURY ACCIDENT  SUICIDAL SUBJECT  SUSPICIOUS PERSON  SUSPICIOUS VEHICLE  TRAFFIC VIO/ARREST  UNKNOWN ACCIDENT  1  1  1  1  1  1  1  1  1  1  1  1  1                                                                                                                                                                                                                                                                                                                                                                                                                                                                                                                                                                                                                                                                                                                                                                                                                                                                                                                                                                                                                                                                                                                                                                                                                                                                                                                                                                                                                                                                                                                                                                                                      | ASSAULT REPORT ONLY            | 1        |
| ATV COMPLAINT CITIZEN ASSIST CIVIL COMPLAINT DHS REFERRALS DISTURBANCE/TROUBLE DOMESTIC PHYSICAL IN PROGRESS DOMESTIC VERBAL ELECTRICAL HAZARD FRAUD 1 HAZARD 1 HAZARD 8 HIT AND RUN ACCIDENT 1 INTIMIDATION THREATS HARASSMEN LOUD PARTY MDOP 2 MISC COMPLAINTS 1 MOTORIST ASSIST 1 PARKING COMPLAINTS 1 PATROL INFORMATION 1 PDA 11 PERSONAL INJURY ACCIDENT 1 SUICIDAL SUBJECT 2 SUSPICIOUS PERSON 2 SUSPICIOUS VEHICLE 1 TRAFFIC VIO/ARREST 1 UNKNOWN ACCIDENT 1  I  I  I  I  I  I  I  I  I  I  I  I                                                                                                                                                                                                                                                                                                                                                                                                                                                                                                                                                                                                                                                                                                                                                                                                                                                                                                                                                                                                                                                                                                                                                                                                                                                                                                                                                                                                                                                                                                                                                                                                                       | ASSIST EMS                     | 15       |
| CITIZEN ASSIST CIVIL COMPLAINT DHS REFERRALS DISTURBANCE/TROUBLE DOMESTIC PHYSICAL IN PROGRESS DOMESTIC VERBAL ELECTRICAL HAZARD 1 HAZARD 1 HAZARD 1 HAZARD 1 HIT AND RUN ACCIDENT 2 INTIMIDATION THREATS HARASSMEN LOUD PARTY MDOP 2 MISC COMPLAINTS 1 MOTORIST ASSIST 1 PARKING COMPLAINTS 1 PATROL INFORMATION 1 PDA 11 PERSONAL INJURY ACCIDENT 1 SUICIDAL SUBJECT 2 SUSPICIOUS PERSON 2 SUSPICIOUS VEHICLE 1 TRAFFIC VIO/ARREST 1 UNKNOWN ACCIDENT 1                                                                                                                                                                                                                                                                                                                                                                                                                                                                                                                                                                                                                                                                                                                                                                                                                                                                                                                                                                                                                                                                                                                                                                                                                                                                                                                                                                                                                                                                                                                                                                                                                                                                      | ASSIST FIRE DEPARTMENT         | 1        |
| CIVIL COMPLAINT  DHS REFERRALS  DHS REFERRALS  DISTURBANCE/TROUBLE  DOMESTIC PHYSICAL IN PROGRESS  2  DOMESTIC VERBAL  ELECTRICAL HAZARD  1  FRAUD  1  HAZARD  8  HIT AND RUN ACCIDENT  INTIMIDATION THREATS HARASSMEN  LOUD PARTY  MDOP  2  MISC COMPLAINTS  MOTORIST ASSIST  PARKING COMPLAINTS  1  PARKING COMPLAINTS  1  PARKING COMPLAINTS  1  PARROL INFORMATION  1  PERSONAL INJURY ACCIDENT  SUICIDAL SUBJECT  SUSPICIOUS PERSON  2  SUSPICIOUS VEHICLE  TRAFFIC VIO/ARREST  UNKNOWN ACCIDENT  1                                                                                                                                                                                                                                                                                                                                                                                                                                                                                                                                                                                                                                                                                                                                                                                                                                                                                                                                                                                                                                                                                                                                                                                                                                                                                                                                                                                                                                                                                                                                                                                                                       | ATV COMPLAINT                  | 1        |
| DHS REFERRALS  DISTURBANCE/TROUBLE  DOMESTIC PHYSICAL IN PROGRESS  2  DOMESTIC VERBAL  ELECTRICAL HAZARD  FRAUD  1  HAZARD  8  HIT AND RUN ACCIDENT  INTIMIDATION THREATS HARASSMEN  LOUD PARTY  MDOP  2  MISC COMPLAINTS  MOTORIST ASSIST  PARKING COMPLAINTS  1  PARKING COMPLAINTS  1  PATROL INFORMATION  1  PERSONAL INJURY ACCIDENT  SUICIDAL SUBJECT  SUSPICIOUS PERSON  2  SUSPICIOUS VEHICLE  TRAFFIC VIO/ARREST  UNKNOWN ACCIDENT  1                                                                                                                                                                                                                                                                                                                                                                                                                                                                                                                                                                                                                                                                                                                                                                                                                                                                                                                                                                                                                                                                                                                                                                                                                                                                                                                                                                                                                                                                                                                                                                                                                                                                                 | CITIZEN ASSIST                 | 3        |
| DISTURBANCE/TROUBLE  DOMESTIC PHYSICAL IN PROGRESS  2 DOMESTIC VERBAL  ELECTRICAL HAZARD  1 FRAUD  1 HAZARD  8 HIT AND RUN ACCIDENT  INTIMIDATION THREATS HARASSMEN  LOUD PARTY  MDOP  2 MISC COMPLAINTS  1 MOTORIST ASSIST  PARKING COMPLAINTS  1 PARROL INFORMATION  1 PDA  11 PERSONAL INJURY ACCIDENT  SUICIDAL SUBJECT  SUSPICIOUS PERSON  2 SUSPICIOUS VEHICLE  TRAFFIC VIO/ARREST  UNKNOWN ACCIDENT  1  1  1  1  1  1  1  1  1  1  1  1  1                                                                                                                                                                                                                                                                                                                                                                                                                                                                                                                                                                                                                                                                                                                                                                                                                                                                                                                                                                                                                                                                                                                                                                                                                                                                                                                                                                                                                                                                                                                                                                                                                                                                              | CIVIL COMPLAINT                | 5        |
| DOMESTIC PHYSICAL IN PROGRESS  DOMESTIC VERBAL  ELECTRICAL HAZARD  FRAUD  1  HAZARD  1  HAZARD  8  HIT AND RUN ACCIDENT  INTIMIDATION THREATS HARASSMEN  LOUD PARTY  MDOP  2  MISC COMPLAINTS  1  MOTORIST ASSIST  PARKING COMPLAINTS  1  PATROL INFORMATION  PDA  11  PERSONAL INJURY ACCIDENT  SUICIDAL SUBJECT  SUSPICIOUS PERSON  2  SUSPICIOUS VEHICLE  TRAFFIC VIO/ARREST  1  DOMESTIC VERBAL  3  BELECTRICAL IN PROGRESS  1  A  BELECTRICAL HAZARD  1  1  BELECTRICAL HAZARD  1  BELECTRICAL HAZ | DHS REFERRALS                  | 1        |
| DOMESTIC VERBAL  ELECTRICAL HAZARD  FRAUD  1 HAZARD  HIT AND RUN ACCIDENT  INTIMIDATION THREATS HARASSMEN  LOUD PARTY  MDOP  2 MISC COMPLAINTS  MOTORIST ASSIST  PARKING COMPLAINTS  1 PARKING COMPLAINTS  1 PARROL INFORMATION  1 PERSONAL INJURY ACCIDENT  SUICIDAL SUBJECT  SUSPICIOUS PERSON  2 SUSPICIOUS SITUATION  SUSPICIOUS VEHICLE  TRAFFIC VIO/ARREST  1  INTIMIDATION  1  INTIMIDATION  1  INTIMIDATION  1  INTIMIDATION  1  INTIMIDATION  INTIMIDATIO | DISTURBANCE/TROUBLE            | 1        |
| ELECTRICAL HAZARD  FRAUD  1 HAZARD  1 HAZARD  8 HIT AND RUN ACCIDENT  INTIMIDATION THREATS HARASSMEN  LOUD PARTY  MDOP  2 MISC COMPLAINTS  1 MOTORIST ASSIST  PARKING COMPLAINTS  1 PARROL INFORMATION  PDA  11 PERSONAL INJURY ACCIDENT  SUICIDAL SUBJECT  SUSPICIOUS PERSON  2 SUSPICIOUS SITUATION  3 SUSPICIOUS VEHICLE  TRAFFIC VIO/ARREST  1 UNKNOWN ACCIDENT  1                                                                                                                                                                                                                                                                                                                                                                                                                                                                                                                                                                                                                                                                                                                                                                                                                                                                                                                                                                                                                                                                                                                                                                                                                                                                                                                                                                                                                                                                                                                                                                                                                                                                                                                                                         | DOMESTIC PHYSICAL IN PROGRESS  | 2        |
| FRAUD HAZARD 8 HIT AND RUN ACCIDENT 2 INTIMIDATION THREATS HARASSMEN 4 LOUD PARTY 1 MDOP 2 MISC COMPLAINTS 1 MOTORIST ASSIST 1 PARKING COMPLAINTS 1 PATROL INFORMATION 1 PDA 11 PERSONAL INJURY ACCIDENT 5 SUICIDAL SUBJECT 2 SUSPICIOUS PERSON 2 SUSPICIOUS VEHICLE 1 TRAFFIC VIO/ARREST 1 UNKNOWN ACCIDENT 1                                                                                                                                                                                                                                                                                                                                                                                                                                                                                                                                                                                                                                                                                                                                                                                                                                                                                                                                                                                                                                                                                                                                                                                                                                                                                                                                                                                                                                                                                                                                                                                                                                                                                                                                                                                                                 | DOMESTIC VERBAL                | 3        |
| HAZARD HIT AND RUN ACCIDENT 2 INTIMIDATION THREATS HARASSMEN LOUD PARTY HDOP 2 MISC COMPLAINTS HOTORIST ASSIST 1 PARKING COMPLAINTS 1 PATROL INFORMATION 1 PDA 11 PERSONAL INJURY ACCIDENT 5UICIDAL SUBJECT 5USPICIOUS PERSON 2 SUSPICIOUS SITUATION 3 SUSPICIOUS VEHICLE 1 TRAFFIC VIO/ARREST 1 UNKNOWN ACCIDENT 1                                                                                                                                                                                                                                                                                                                                                                                                                                                                                                                                                                                                                                                                                                                                                                                                                                                                                                                                                                                                                                                                                                                                                                                                                                                                                                                                                                                                                                                                                                                                                                                                                                                                                                                                                                                                            | ELECTRICAL HAZARD              | 1        |
| HIT AND RUN ACCIDENT  INTIMIDATION THREATS HARASSMEN  LOUD PARTY  MDOP  MISC COMPLAINTS  MOTORIST ASSIST  PARKING COMPLAINTS  1 PARKING COMPLAINTS  1 PATROL INFORMATION  PDA  11 PERSONAL INJURY ACCIDENT  SUICIDAL SUBJECT  SUSPICIOUS PERSON  2 SUSPICIOUS SITUATION  3 SUSPICIOUS VEHICLE  1 TRAFFIC VIO/ARREST  UNKNOWN ACCIDENT  1                                                                                                                                                                                                                                                                                                                                                                                                                                                                                                                                                                                                                                                                                                                                                                                                                                                                                                                                                                                                                                                                                                                                                                                                                                                                                                                                                                                                                                                                                                                                                                                                                                                                                                                                                                                       | FRAUD                          | 1        |
| INTIMIDATION THREATS HARASSMEN  LOUD PARTY  MDOP  2 MISC COMPLAINTS  MOTORIST ASSIST  PARKING COMPLAINTS  1 PARROL INFORMATION  PDA  11 PERSONAL INJURY ACCIDENT  SUICIDAL SUBJECT  SUSPICIOUS PERSON  2 SUSPICIOUS SITUATION  3 SUSPICIOUS VEHICLE  1 TRAFFIC VIO/ARREST  UNKNOWN ACCIDENT  1                                                                                                                                                                                                                                                                                                                                                                                                                                                                                                                                                                                                                                                                                                                                                                                                                                                                                                                                                                                                                                                                                                                                                                                                                                                                                                                                                                                                                                                                                                                                                                                                                                                                                                                                                                                                                                 | HAZARD                         | 8        |
| LOUD PARTY MDOP 2 MISC COMPLAINTS 1 MOTORIST ASSIST 1 PARKING COMPLAINTS 1 PATROL INFORMATION 1 PDA 11 PERSONAL INJURY ACCIDENT SUICIDAL SUBJECT 2 SUSPICIOUS PERSON 2 SUSPICIOUS SITUATION 3 SUSPICIOUS VEHICLE 1 TRAFFIC VIO/ARREST 1 UNKNOWN ACCIDENT 1                                                                                                                                                                                                                                                                                                                                                                                                                                                                                                                                                                                                                                                                                                                                                                                                                                                                                                                                                                                                                                                                                                                                                                                                                                                                                                                                                                                                                                                                                                                                                                                                                                                                                                                                                                                                                                                                     | HIT AND RUN ACCIDENT           | 2        |
| MDOP MISC COMPLAINTS MOTORIST ASSIST PARKING COMPLAINTS 1 PARKING COMPLAINTS 1 PATROL INFORMATION 1 PDA 11 PERSONAL INJURY ACCIDENT SUICIDAL SUBJECT SUSPICIOUS PERSON 2 SUSPICIOUS SITUATION 3 SUSPICIOUS VEHICLE 1 TRAFFIC VIO/ARREST UNKNOWN ACCIDENT 1                                                                                                                                                                                                                                                                                                                                                                                                                                                                                                                                                                                                                                                                                                                                                                                                                                                                                                                                                                                                                                                                                                                                                                                                                                                                                                                                                                                                                                                                                                                                                                                                                                                                                                                                                                                                                                                                     | INTIMIDATION THREATS HARASSMEN | 4        |
| MISC COMPLAINTS  MOTORIST ASSIST  PARKING COMPLAINTS  1 PATROL INFORMATION  1 PDA  11 PERSONAL INJURY ACCIDENT  SUICIDAL SUBJECT  SUSPICIOUS PERSON  2 SUSPICIOUS SITUATION  3 SUSPICIOUS VEHICLE  1 TRAFFIC VIO/ARREST  UNKNOWN ACCIDENT  1                                                                                                                                                                                                                                                                                                                                                                                                                                                                                                                                                                                                                                                                                                                                                                                                                                                                                                                                                                                                                                                                                                                                                                                                                                                                                                                                                                                                                                                                                                                                                                                                                                                                                                                                                                                                                                                                                   | LOUD PARTY                     | 1        |
| MOTORIST ASSIST PARKING COMPLAINTS PATROL INFORMATION 1 PDA 11 PERSONAL INJURY ACCIDENT SUICIDAL SUBJECT SUSPICIOUS PERSON 2 SUSPICIOUS SITUATION 3 SUSPICIOUS VEHICLE 1 TRAFFIC VIO/ARREST UNKNOWN ACCIDENT 1                                                                                                                                                                                                                                                                                                                                                                                                                                                                                                                                                                                                                                                                                                                                                                                                                                                                                                                                                                                                                                                                                                                                                                                                                                                                                                                                                                                                                                                                                                                                                                                                                                                                                                                                                                                                                                                                                                                 | MDOP                           | 2        |
| PARKING COMPLAINTS  PATROL INFORMATION  PDA  PDA  11  PERSONAL INJURY ACCIDENT  SUICIDAL SUBJECT  SUSPICIOUS PERSON  2  SUSPICIOUS SITUATION  3  SUSPICIOUS VEHICLE  1  TRAFFIC VIO/ARREST  UNKNOWN ACCIDENT  1                                                                                                                                                                                                                                                                                                                                                                                                                                                                                                                                                                                                                                                                                                                                                                                                                                                                                                                                                                                                                                                                                                                                                                                                                                                                                                                                                                                                                                                                                                                                                                                                                                                                                                                                                                                                                                                                                                                | MISC COMPLAINTS                | 1        |
| PATROL INFORMATION 1 PDA 11 PERSONAL INJURY ACCIDENT 1 SUICIDAL SUBJECT 2 SUSPICIOUS PERSON 2 SUSPICIOUS SITUATION 3 SUSPICIOUS VEHICLE 1 TRAFFIC VIO/ARREST 1 UNKNOWN ACCIDENT 1                                                                                                                                                                                                                                                                                                                                                                                                                                                                                                                                                                                                                                                                                                                                                                                                                                                                                                                                                                                                                                                                                                                                                                                                                                                                                                                                                                                                                                                                                                                                                                                                                                                                                                                                                                                                                                                                                                                                              | MOTORIST ASSIST                | 1        |
| PDA 11 PERSONAL INJURY ACCIDENT 1 SUICIDAL SUBJECT 2 SUSPICIOUS PERSON 2 SUSPICIOUS SITUATION 3 SUSPICIOUS VEHICLE 1 TRAFFIC VIO/ARREST 1 UNKNOWN ACCIDENT 1                                                                                                                                                                                                                                                                                                                                                                                                                                                                                                                                                                                                                                                                                                                                                                                                                                                                                                                                                                                                                                                                                                                                                                                                                                                                                                                                                                                                                                                                                                                                                                                                                                                                                                                                                                                                                                                                                                                                                                   | PARKING COMPLAINTS             | 1        |
| PERSONAL INJURY ACCIDENT  SUICIDAL SUBJECT  SUSPICIOUS PERSON  SUSPICIOUS SITUATION  SUSPICIOUS VEHICLE  TRAFFIC VIO/ARREST  UNKNOWN ACCIDENT  1                                                                                                                                                                                                                                                                                                                                                                                                                                                                                                                                                                                                                                                                                                                                                                                                                                                                                                                                                                                                                                                                                                                                                                                                                                                                                                                                                                                                                                                                                                                                                                                                                                                                                                                                                                                                                                                                                                                                                                               | PATROL INFORMATION             | 1        |
| SUICIDAL SUBJECT2SUSPICIOUS PERSON2SUSPICIOUS SITUATION3SUSPICIOUS VEHICLE1TRAFFIC VIO/ARREST1UNKNOWN ACCIDENT1                                                                                                                                                                                                                                                                                                                                                                                                                                                                                                                                                                                                                                                                                                                                                                                                                                                                                                                                                                                                                                                                                                                                                                                                                                                                                                                                                                                                                                                                                                                                                                                                                                                                                                                                                                                                                                                                                                                                                                                                                | PDA                            | 11       |
| SUSPICIOUS PERSON 2 SUSPICIOUS SITUATION 3 SUSPICIOUS VEHICLE 1 TRAFFIC VIO/ARREST 1 UNKNOWN ACCIDENT 1                                                                                                                                                                                                                                                                                                                                                                                                                                                                                                                                                                                                                                                                                                                                                                                                                                                                                                                                                                                                                                                                                                                                                                                                                                                                                                                                                                                                                                                                                                                                                                                                                                                                                                                                                                                                                                                                                                                                                                                                                        | PERSONAL INJURY ACCIDENT       | 1        |
| SUSPICIOUS SITUATION3SUSPICIOUS VEHICLE1TRAFFIC VIO/ARREST1UNKNOWN ACCIDENT1                                                                                                                                                                                                                                                                                                                                                                                                                                                                                                                                                                                                                                                                                                                                                                                                                                                                                                                                                                                                                                                                                                                                                                                                                                                                                                                                                                                                                                                                                                                                                                                                                                                                                                                                                                                                                                                                                                                                                                                                                                                   | SUICIDAL SUBJECT               | 2        |
| SUSPICIOUS VEHICLE 1 TRAFFIC VIO/ARREST 1 UNKNOWN ACCIDENT 1                                                                                                                                                                                                                                                                                                                                                                                                                                                                                                                                                                                                                                                                                                                                                                                                                                                                                                                                                                                                                                                                                                                                                                                                                                                                                                                                                                                                                                                                                                                                                                                                                                                                                                                                                                                                                                                                                                                                                                                                                                                                   | SUSPICIOUS PERSON              | 2        |
| TRAFFIC VIO/ARREST 1 UNKNOWN ACCIDENT 1                                                                                                                                                                                                                                                                                                                                                                                                                                                                                                                                                                                                                                                                                                                                                                                                                                                                                                                                                                                                                                                                                                                                                                                                                                                                                                                                                                                                                                                                                                                                                                                                                                                                                                                                                                                                                                                                                                                                                                                                                                                                                        | SUSPICIOUS SITUATION           | 3        |
| UNKNOWN ACCIDENT 1                                                                                                                                                                                                                                                                                                                                                                                                                                                                                                                                                                                                                                                                                                                                                                                                                                                                                                                                                                                                                                                                                                                                                                                                                                                                                                                                                                                                                                                                                                                                                                                                                                                                                                                                                                                                                                                                                                                                                                                                                                                                                                             | SUSPICIOUS VEHICLE             | 1        |
|                                                                                                                                                                                                                                                                                                                                                                                                                                                                                                                                                                                                                                                                                                                                                                                                                                                                                                                                                                                                                                                                                                                                                                                                                                                                                                                                                                                                                                                                                                                                                                                                                                                                                                                                                                                                                                                                                                                                                                                                                                                                                                                                | TRAFFIC VIO/ARREST             | 1        |
| WELFARE CHECK 12                                                                                                                                                                                                                                                                                                                                                                                                                                                                                                                                                                                                                                                                                                                                                                                                                                                                                                                                                                                                                                                                                                                                                                                                                                                                                                                                                                                                                                                                                                                                                                                                                                                                                                                                                                                                                                                                                                                                                                                                                                                                                                               | UNKNOWN ACCIDENT               | 1        |
|                                                                                                                                                                                                                                                                                                                                                                                                                                                                                                                                                                                                                                                                                                                                                                                                                                                                                                                                                                                                                                                                                                                                                                                                                                                                                                                                                                                                                                                                                                                                                                                                                                                                                                                                                                                                                                                                                                                                                                                                                                                                                                                                | WELFARE CHECK                  | 12       |

TOTAL:

108