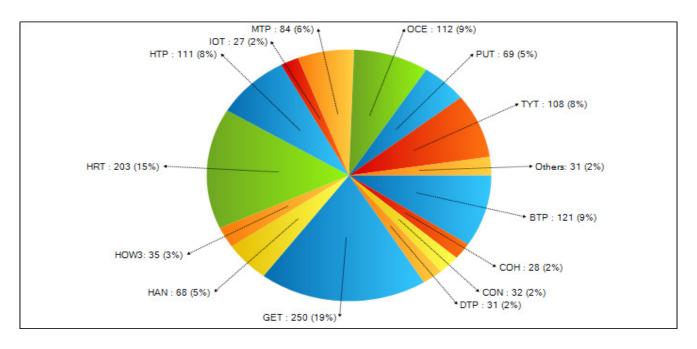

## MICHIGAN STATE POLICE SEPTEMBER 2023 CALLS FOR SERVICE

|                 | NUMBER OF        | RESPONSE TIME    | NUMBER OF        | RESPONSE TIME     |              |
|-----------------|------------------|------------------|------------------|-------------------|--------------|
|                 | CALLS            | CONTRACT TIME    | CALLS            | NON CONTRACT TIME |              |
| <u>TOWNSHIP</u> | 3:00PM - 11:00PM | 3:00PM - 11:00PM | 11:00PM - 3:00PM | 11:00PM - 3:00PM  | <u>TOTAL</u> |
|                 |                  |                  |                  |                   |              |
| BRIGHTON        | 60               | 30:57            | 61               | 54:01             | 121          |
| COHOCTAH        | 11               | 34:28            | 17               | 53:43             | 28           |
| CONWAY          | 14               | 40:07            | 18               | 32:30             | 32           |
| DEERFIELD       | 13               | 43:56            | 18               | 48:36             | 31           |
| GENOA           | 112              | 32:02            | 138              | 29:38             | 250          |
| HANDY           | 27               | 38:42            | 41               | 31:09             | 68           |
| HARTLAND        | 61               | 19:11            | 142              | 25:27             | 203          |
| HOWELL          | 51               | 24:58            | 60               | 23:21             | 111          |
| IOSCO           | 14               | 25:09            | 13               | 36:07             | 27           |
| MARION          | 31               | 31:34            | 53               | 42:33             | 84           |
| OCEOLA          | 40               | 35:06            | 72               | 28:23             | 112          |
| PUTNAM          | 33               | 19:17            | 36               | 27:54             | 69           |
| TYRONE          | 60               | 17:55            | 48               | 46:43             | 108          |