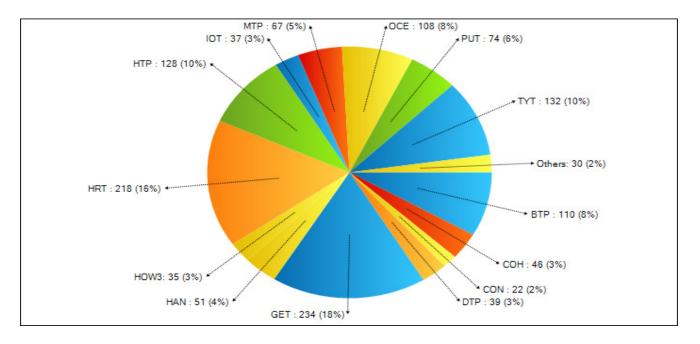

## LIVINGSTON COUNTY SHERIFF'S OFFICE AUGUST 2023 CALLS FOR SERVICE

MICHIGAN STATE POLICE AUGUST 2023 CALLS FOR SERVICE