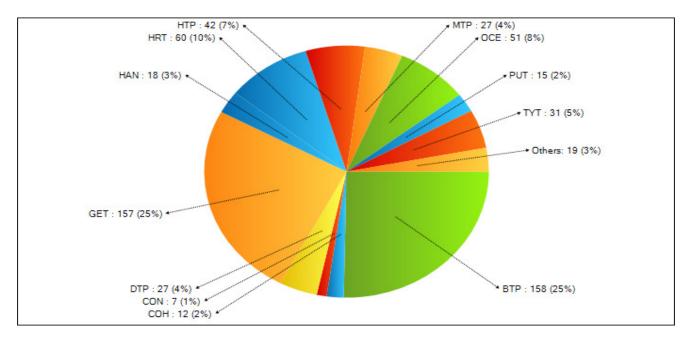

## LIVINGSTON COUNTY SHERIFF'S OFFICE AUGUST 2023 CALLS FOR SERVICE

MICHIGAN STATE POLICE AUGUST 2023 CALLS FOR SERVICE