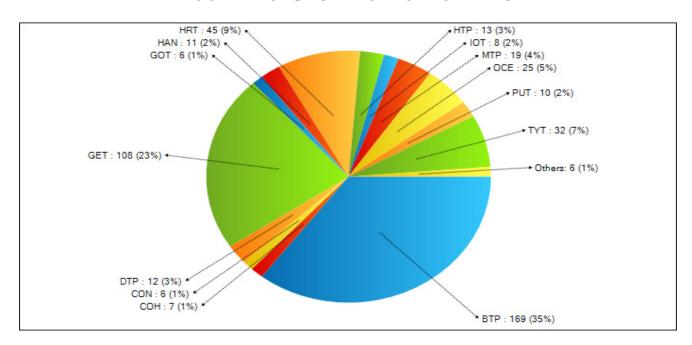

## MICHIGAN STATE POLICE JULY 2023 CALLS FOR SERVICE

**TOTAL:** 128

|           | NUMBER OF        | RESPONSE TIME    | NUMBER OF        | RESPONSE TIME     |              |
|-----------|------------------|------------------|------------------|-------------------|--------------|
|           | CALLS            | CONTRACT TIME    | CALLS            | NON CONTRACT TIME |              |
| TOWNSHIP  | 3:00PM - 11:00PM | 3:00PM - 11:00PM | 11:00PM - 3:00PM | 11:00PM - 3:00PM  | <u>TOTAL</u> |
|           |                  |                  |                  |                   |              |
| BRIGHTON  | 54               | 42:04            | 76               | 33:21             | 130          |
| COHOCTAH  | 14               | 33:48            | 19               | 58:33             | 33           |
| CONWAY    | 5                | 50:32            | 7                | 1:05:36           | 12           |
| DEERFIELD | 21               | 33:41            | 15               | 1:14:51           | 36           |
| GENOA     | 112              | 39:26            | 174              | 31:41             | 286          |
| HANDY     | 30               | 32:20            | 43               | 35:16             | 73           |
| HARTLAND  | 98               | 22:56            | 136              | 23:15             | 234          |
| HOWELL    | 58               | 24:36            | 69               | 31:22             | 127          |
| IOSCO     | 13               | 37:02            | 23               | 39:25             | 36           |
| MARION    | 33               | 46:15            | 40               | 24:11             | 73           |
| OCEOLA    | 53               | 31:14            | 63               | 23:52             | 116          |
| PUTNAM    | 42               | 21:49            | 32               | 30:20             | 74           |
| TYRONE    | 88               | 23:19            | 40               | 58:19             | 128          |