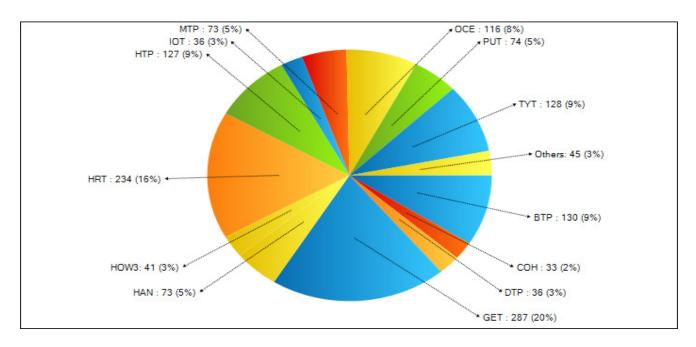

## LIVINGSTON COUNTY SHERIFF'S OFFICE JULY 2023 CALLS FOR SERVICE

**TOTAL:** 128

|           | NUMBER OF        | RESPONSE TIME    | NUMBER OF        | RESPONSE TIME     |              |
|-----------|------------------|------------------|------------------|-------------------|--------------|
|           | CALLS            | CONTRACT TIME    | CALLS            | NON CONTRACT TIME |              |
| TOWNSHIP  | 3:00PM - 11:00PM | 3:00PM - 11:00PM | 11:00PM - 3:00PM | 11:00PM - 3:00PM  | <u>TOTAL</u> |
|           |                  |                  |                  |                   |              |
| BRIGHTON  | 54               | 42:04            | 76               | 33:21             | 130          |
| COHOCTAH  | 14               | 33:48            | 19               | 58:33             | 33           |
| CONWAY    | 5                | 50:32            | 7                | 1:05:36           | 12           |
| DEERFIELD | 21               | 33:41            | 15               | 1:14:51           | 36           |
| GENOA     | 112              | 39:26            | 174              | 31:41             | 286          |
| HANDY     | 30               | 32:20            | 43               | 35:16             | 73           |
| HARTLAND  | 98               | 22:56            | 136              | 23:15             | 234          |
| HOWELL    | 58               | 24:36            | 69               | 31:22             | 127          |
| IOSCO     | 13               | 37:02            | 23               | 39:25             | 36           |
| MARION    | 33               | 46:15            | 40               | 24:11             | 73           |
| OCEOLA    | 53               | 31:14            | 63               | 23:52             | 116          |
| PUTNAM    | 42               | 21:49            | 32               | 30:20             | 74           |
| TYRONE    | 88               | 23:19            | 40               | 58:19             | 128          |