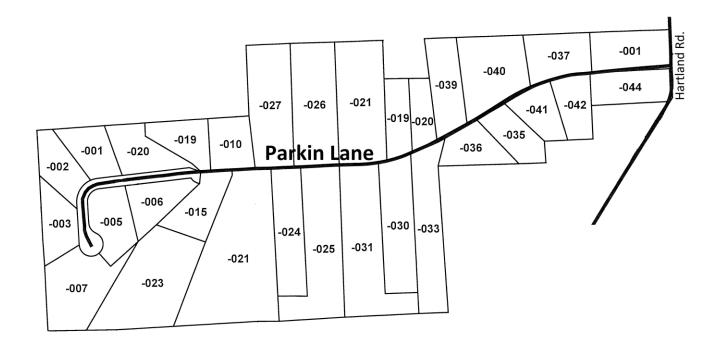

### PUBLIC HEARING - Parkin Lane Seasonal Road Maintenance Special Assessment

The purpose of the public hearing is to hear any objections to the proposed project.

serve the properties in the Special Assessment District (the "District"), which District consists of the properties located within the area designated on the map attached at Appendix I and includes the specific properties that are identified by the permanent lot and parcel numbers described in Appendix II.

## APPENDIX I Map of Special Assessment District

### Special Assessment District Permanent Parcel Numbers

| 4704-02-300-001 | 4704-02-300-035 | 4704-03-400-020 |
|-----------------|-----------------|-----------------|
| 4704-02-300-019 | 4704-02-300-036 | 4704-03-400-021 |
| 4704-02-300-020 | 4704-02-300-037 | 4704-03-400-023 |
| 4704-02-300-021 | 4704-02-300-039 | 4704-03-401-001 |
| 4704-02-300-024 | 4704-02-300-040 | 4704-03-401-002 |
| 4704-02-300-025 | 4704-02-300-041 | 4704-03-401-003 |
| 4704-02-300-026 | 4704-02-300-042 | 4704-03-401-005 |
| 4704-02-300-027 | 4704-02-300-044 | 4704-03-401-006 |
| 4704-02-300-030 | 4704-03-400-010 | 4704-03-401-007 |
| 4704-02-300-031 | 4704-03-400-015 |                 |
| 4704-02-300-033 | 4704-03-400-019 |                 |