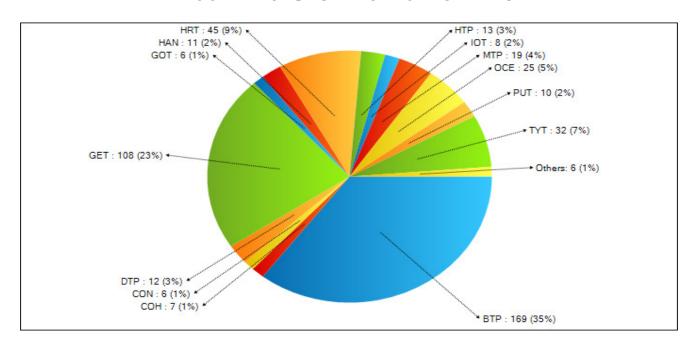

| OCEOLA            |              | PUTNA             | M             | TYRONE            |               |
|-------------------|--------------|-------------------|---------------|-------------------|---------------|
| CALLS FOR SERVICE |              | CALLS FOR SERVICE |               | CALLS FOR SERVICE |               |
| JANUARY           | 73           | JANUARY           | 61            | JANUARY           | 118           |
| <b>FEBRUARY</b>   | 77           | FEBRUARY          | 64            | <b>FEBRUARY</b>   | 84            |
| MARCH             | 81           | MARCH             | 58            | MARCH             | 120           |
| APRIL             | 97           | APRIL             | 61            | APRIL             | 122           |
| MAY               | 107          | MAY               | 64            | MAY               | 138           |
| JUNE              | 103          | JUNE              | 83            | JUNE              | 130           |
| JULY              | 116          | JULY              | 74            | JULY              | 128           |
| AUGUST            | 0            | AUGUST            | 0             | AUGUST            | 0             |
| SEPTEMBER         | 0            | SEPTEMBER         | 0             | SEPTEMBER         | 0             |
| OCTOBER           | 0            | OCTOBER           | 0             | OCTOBER           | 0             |
| NOVEMBER          | 0            | NOVEMBER          | 0             | NOVEMBER          | 0             |
| DECEMBER          | 0            | DECEMBER          | 0             | DECEMBER          | 0             |
|                   | 654          |                   | 465           | 840               |               |
| TICKETS WR        | <u>ITTEN</u> | TICKETS WI        | <u>RITTEN</u> | TICKETS W         | <u>RITTEN</u> |
| JANUARY           | 22           | JANUARY           | 2             | JANUARY           | 21            |
| FEBRUARY          | 21           | FEBRUARY          | 1             | FEBRUARY          | 14            |
| MARCH             | 22           | MARCH             | 5             | MARCH             | 26            |
| APRIL             | 21           | APRIL             | 3             | APRIL             | 10            |
| MAY               | 20           | MAY               | 9             | MAY               | 17            |
| JUNE              | 19           | JUNE              | 10            | JUNE              | 17            |
| JULY              | 27           | JULY              | 2             | JULY              | 33            |
| AUGUST            | 0            | AUGUST            | 0             | AUGUST            | 0             |
| SEPTEMBER         | 0            | SEPTEMBER         | 0             | SEPTEMBER         | 0             |
| OCTOBER           | 0            | OCTOBER           | 0             | OCTOBER           | 0             |
| NOVEMBER          | 0            | NOVEMBER          | 0             | NOVEMBER          | 0             |
| DECEMBER          | 0            | DECEMBER          | 0             | DECEMBER          | 0             |
|                   | 152          |                   | 32            |                   | 138           |
| ARREST            | <u>'S</u>    | <u>ARRESTS</u>    |               | <u>ARRESTS</u>    |               |
|                   |              |                   |               |                   |               |
| JANUARY           | 0            | JANUARY           | 2             | JANUARY           | 0             |
| FEBRUARY          | 6            | FEBRUARY          | 2             | FEBRUARY          | 1             |
| MARCH             | 0            | MARCH             | 1             | MARCH             | 2             |
| APRIL             | 5            | APRIL             | 1             | APRIL             | 4             |
| MAY               | 2            | MAY               | 2             | MAY               | 2             |
| JUNE              | 0            | JUNE              | 2             | JUNE              | 1             |
| JULY              | 0            | JULY              | 0             | JULY              | 1             |
| AUGUST            | 0            | AUGUST            | 0             | AUGUST            | 0             |
| SEPTEMBER         | 0            | SEPTEMBER         | 0             | SEPTEMBER         | 0             |
| OCTOBER           | 0            | OCTOBER           | 0             | OCTOBER           | 0             |
| NOVEMBER          | 0            | NOVEMBER          | 0             | NOVEMBER          | 0             |
| DECEMBER          | 0            | DECEMBER          | 0             | DECEMBER          | 0             |
|                   | 13           |                   | 10            |                   | 11            |