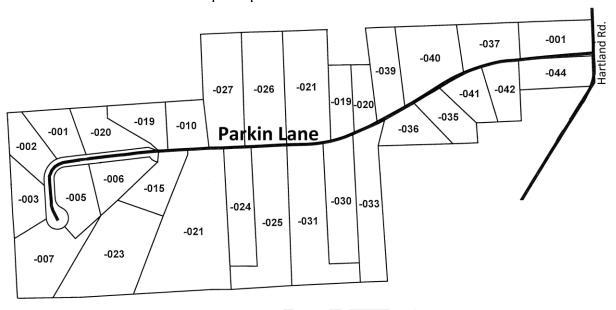

### PUBLIC HEARING - Parkin Lane Seasonal Road Maintenance Special Assessment

The purpose of the public hearing is to hear any objections to the proposed project.

serve the properties in the Special Assessment District (the "District"), which District consists of the properties located within the area designated on the map attached at Appendix I and includes the specific properties that are identified by the permanent lot and parcel numbers described in Appendix II.

## APPENDIX I Map of Special Assessment District

### Special Assessment District Permanent Parcel Numbers

| 4704-02-300-001 | 4704-02-300-035 | 4704-03-400-020 |
|-----------------|-----------------|-----------------|
| 4704-02-300-019 | 4704-02-300-036 | 4704-03-400-021 |
| 4704-02-300-020 | 4704-02-300-037 | 4704-03-400-023 |
| 4704-02-300-021 | 4704-02-300-039 | 4704-03-401-001 |
| 4704-02-300-024 | 4704-02-300-040 | 4704-03-401-002 |
| 4704-02-300-025 | 4704-02-300-041 | 4704-03-401-003 |
| 4704-02-300-026 | 4704-02-300-042 | 4704-03-401-005 |
| 4704-02-300-027 | 4704-02-300-044 | 4704-03-401-006 |
| 4704-02-300-030 | 4704-03-400-010 | 4704-03-401-007 |
| 4704-02-300-031 | 4704-03-400-015 |                 |
| 4704-02-300-033 | 4704-03-400-019 |                 |