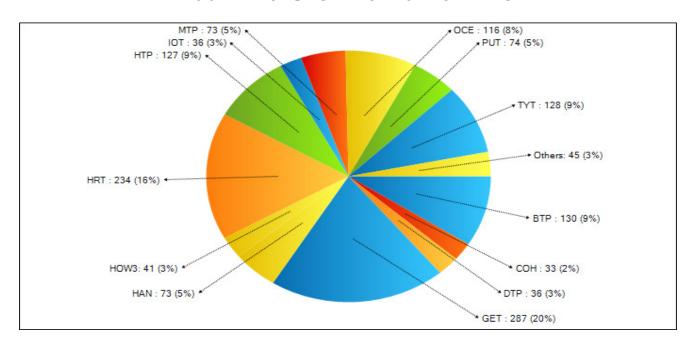

**TOTAL:** 128

|           | NUMBER OF        | RESPONSE TIME    | NUMBER OF        | RESPONSE TIME     |              |
|-----------|------------------|------------------|------------------|-------------------|--------------|
|           | CALLS            | CONTRACT TIME    | CALLS            | NON CONTRACT TIME |              |
| TOWNSHIP  | 3:00PM - 11:00PM | 3:00PM - 11:00PM | 11:00PM - 3:00PM | 11:00PM - 3:00PM  | <u>TOTAL</u> |
|           |                  |                  |                  |                   |              |
| BRIGHTON  | 54               | 42:04            | 76               | 33:21             | 130          |
| COHOCTAH  | 14               | 33:48            | 19               | 58:33             | 33           |
| CONWAY    | 5                | 50:32            | 7                | 1:05:36           | 12           |
| DEERFIELD | 21               | 33:41            | 15               | 1:14:51           | 36           |
| GENOA     | 112              | 39:26            | 174              | 31:41             | 286          |
| HANDY     | 30               | 32:20            | 43               | 35:16             | 73           |
| HARTLAND  | 98               | 22:56            | 136              | 23:15             | 234          |
| HOWELL    | 58               | 24:36            | 69               | 31:22             | 127          |
| IOSCO     | 13               | 37:02            | 23               | 39:25             | 36           |
| MARION    | 33               | 46:15            | 40               | 24:11             | 73           |
| OCEOLA    | 53               | 31:14            | 63               | 23:52             | 116          |
| PUTNAM    | 42               | 21:49            | 32               | 30:20             | 74           |
| TYRONE    | 88               | 23:19            | 40               | 58:19             | 128          |