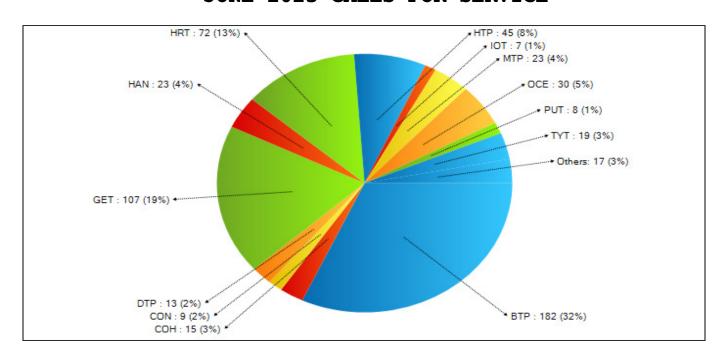

## LIVINGSTON COUNTY SHERIFF'S OFFICE JUNE 2023 CALLS FOR SERVICE



## MICHIGAN STATE POLICE JUNE 2023 CALLS FOR SERVICE



## LIVINGSTON COUNTY SHERIFF'S OFFICE TYRONE TOWNSHIP JUNE 2023

| Nature                         | # Events |
|--------------------------------|----------|
| ALARM                          | 7        |
| ANIMAL COMPLAINT               | 3        |
| ASSAULT REPORT ONLY            | 1        |
| ASSIST EMS                     | 15       |
| ASSIST FIRE DEPARTMENT         | 5        |
| ASSIST OTHER AGENCY            | 1        |
| BURGLARY REPORT ONLY           | 1        |
| CARDIAC/RESPIRATORY ARREST     | 2        |
| CITIZEN ASSIST                 | 7        |
| CIVIL COMPLAINT                | 7        |
| CUSTODY DISPUTE                | 1        |
| DHS REFERRALS                  | 1        |
| DISTURBANCE/TROUBLE            | 2        |
| DOMESTIC PHYSICAL IN PROGRESS  | 1