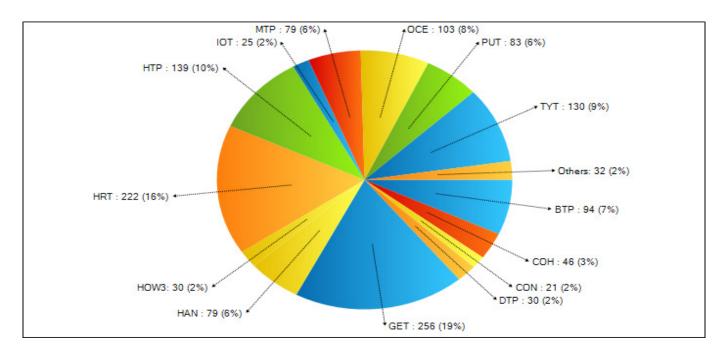

## LIVINGSTON COUNTY SHERIFF'S OFFICE JUNE 2023 CALLS FOR SERVICE

|           | NUMBER OF        | RESPONSE TIME    | NUMBER OF        | RESPONSE TIME     |       |
|-----------|------------------|------------------|------------------|-------------------|-------|
|           | CALLS            | CONTRACT TIME    | CALLS            | NON CONTRACT TIME |       |
| TOWNSHIP  | 3:00PM - 11:00PM | 3:00PM - 11:00PM | 11:00PM - 3:00PM | 11:00PM - 3:00PM  | TOTAL |
|           |                  |                  |                  |                   |       |
| BRIGHTON  | 33               | 41:52            | 61               | 32:10             | 94    |
| COHOCTAH  | 19               | 42:42            | 27               | 39:05             | 46    |
| CONWAY    | 9                | 48:26            | 12               | 53:55             | 21    |
| DEERFIELD | 13               | 46:42            | 17               | 33:49             | 30    |
| GENOA     | 126              | 43:31            | 130              | 30:30             | 256   |
| HANDY     | 31               | 46:39            | 48               | 28:5              | 79    |
| HARTLAND  | 80               | 30:08            | 142              | 32:37             | 222   |
| HOWELL    | 60               | 29:37            | 79               | 20:57             | 139   |
| IOSCO     | 12               | 53:03            | 13               | 1:17:29           | 25    |
| MARION    | 33               | 38:05            | 46               | 36:02             | 79    |
| OCEOLA    | 42               | 31:34            | 61               | 35:12             | 103   |
| PUTNAM    | 43               | 18:34            | 40               | 42:12             | 83    |
| TYRONE    | 86               | 18:33            | 44               | 48:57             | 130   |