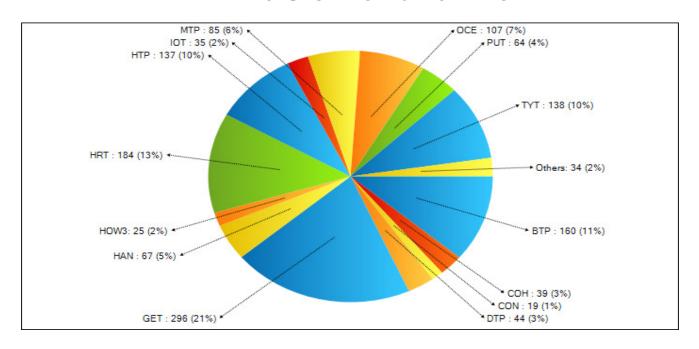

## LIVINGSTON COUNTY SHERIFF'S OFFICE MAY 2023 CALLS FOR SERVICE

|                 | NUMBER OF        | RESPONSE TIME    | NUMBER OF        | RESPONSE TIME     |              |
|-----------------|------------------|------------------|------------------|-------------------|--------------|
|                 | CALLS            | CONTRACT TIME    | CALLS            | NON CONTRACT TIME |              |
| <b>TOWNSHIP</b> | 3:00PM - 11:00PM | 3:00PM - 11:00PM | 11:00PM - 3:00PM | 11:00PM - 3:00PM  | <u>TOTAL</u> |
|                 |                  |                  |                  |                   |              |
| BRIGHTON        | 64               | 50:16            | 96               | 36:59             | 160          |
| COHOCTAH        | 17               | 35:35            | 22               | 39:21             | 39           |
| CONWAY          | 9                | 46:02            | 10               | 26:29             | 19           |
| DEERFIELD       | 20               | 31:59            | 24               | 59:31             | 44           |
| GENOA           | 129              | 38:23            | 167              | 31:57             | 296          |
| HANDY           | 27               | 31:46            | 40               | 1:08:20           | 67           |
| HARTLAND        | 68               | 37:33            | 116              | 36:48             | 184          |
| HOWELL          | 72               | 26:48            | 65               | 19:09             | 137          |
| IOSCO           | 15               | 35:11            | 20               | 55:50             | 35           |
| MARION          | 38               | 32:43            | 47               | 30:40             | 85           |
| OCEOLA          | 55               | 42:37            | 52               | 36:59             | 107          |
| PUTNAM          | 37               | 18:43            | 64               | 28:41             | 101          |
| TYRONE          | 88               | 19:39            | 50               | 33:19             | 138          |