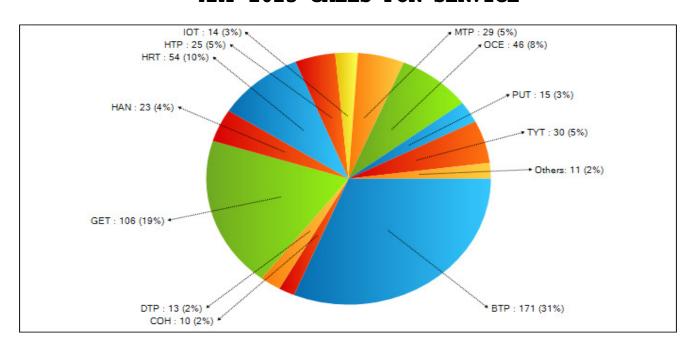

## MICHIGAN STATE POLICE MAY 2023 CALLS FOR SERVICE

## LIVINGSTON COUNTY SHERIFF'S OFFICE TYRONE TOWNSHIP MAY 2023

| Nature                                  | # Events |
|-----------------------------------------|----------|
| 911 HANG UP                             | 1        |
| ABANDONED VEHICLE                       | 1        |
| ALARM                                   | 6        |
| ANIMAL COMPLAINT                        | 3        |
| AREA CHECK                              | 1        |
| ASSAULT REPORT ONLY                     | 1        |
| ASSIST EMS                              | 14       |
| ASSIST FIRE DEPARTMENT                  | 6        |
| ASSIST OTHER AGENCY                     | 2        |
| ATV COMPLAINT                           | 2        |
| BURGLARY IN PROGRESS                    | 1        |
| CARDIAC/RESPIRATORY ARREST              | 1        |
| CITIZEN ASSIST                          | 10       |
| CIVIL COMPLAINT                         | 12       |
| DISTURBANCE/TROUBLE                     | 3        |
| DOMESTIC PHYSICAL IN PROGRESS           | 2        |
| DOMESTIC VERBAL                         | 8        |
| FOLLOW UP                               | 1        |
| FRAUD                                   | 2        |
| GENERAL NON CRIMINAL                    | 1        |
| HAZARD                                  | 5        |
| HEART PROBLEMS                          | 1        |
| INDECENT EXPOSURE                       | 1        |
| INFO- GENERAL                           | 1        |
| INTIMIDATION THREATS HARASSMEN          | 3        |
| LARCENY                                 | 1        |
| LOST/FOUND ANIMAL INFORMATION           | 1        |
| LOST/FOUND PROPERTY                     | 1        |
| MACHINE/ENTRAP/AGR/INDUST               | 1        |
| MDOP                                    | 1        |
| MENTAL/CMH/PSYCH                        | 1        |
| MISSING PERSON/RUN-A-WAY                | 2        |
| MOTORIST ASSIST                         | 1        |
| PATROL INFORMATION                      | 3        |
| PDA                                     | 11       |
| PERSONAL INJURY ACCIDENT                | 1        |
| PIREF (REFUSE EMS)                      | 1        |
| SHOTS FIRED                             | 1        |
| STRUCTURE FIRE                          | 1        |
| SUICIDAL SUBJECT                        | 2        |
| SUSPICIOUS PERSON                       | 5        |
| SUSPICIOUS SITUATION                    | 1        |
| SUSPICIOUS VEHICLE                      | 2        |
| TRAUMATIC INJURY SPECIFIC               | 1<br>2   |
| UNKNOWN ACCIDENT                        | 1        |
| VEHICLE FIRE<br>WARRANT ARREST CRIMINAL | 1        |
| WEAPONS OFFENSE                         | 1        |
| WELFARE CHECK                           | 6        |
| WELFARE GIEGR                           | O        |

TOTAL:

138