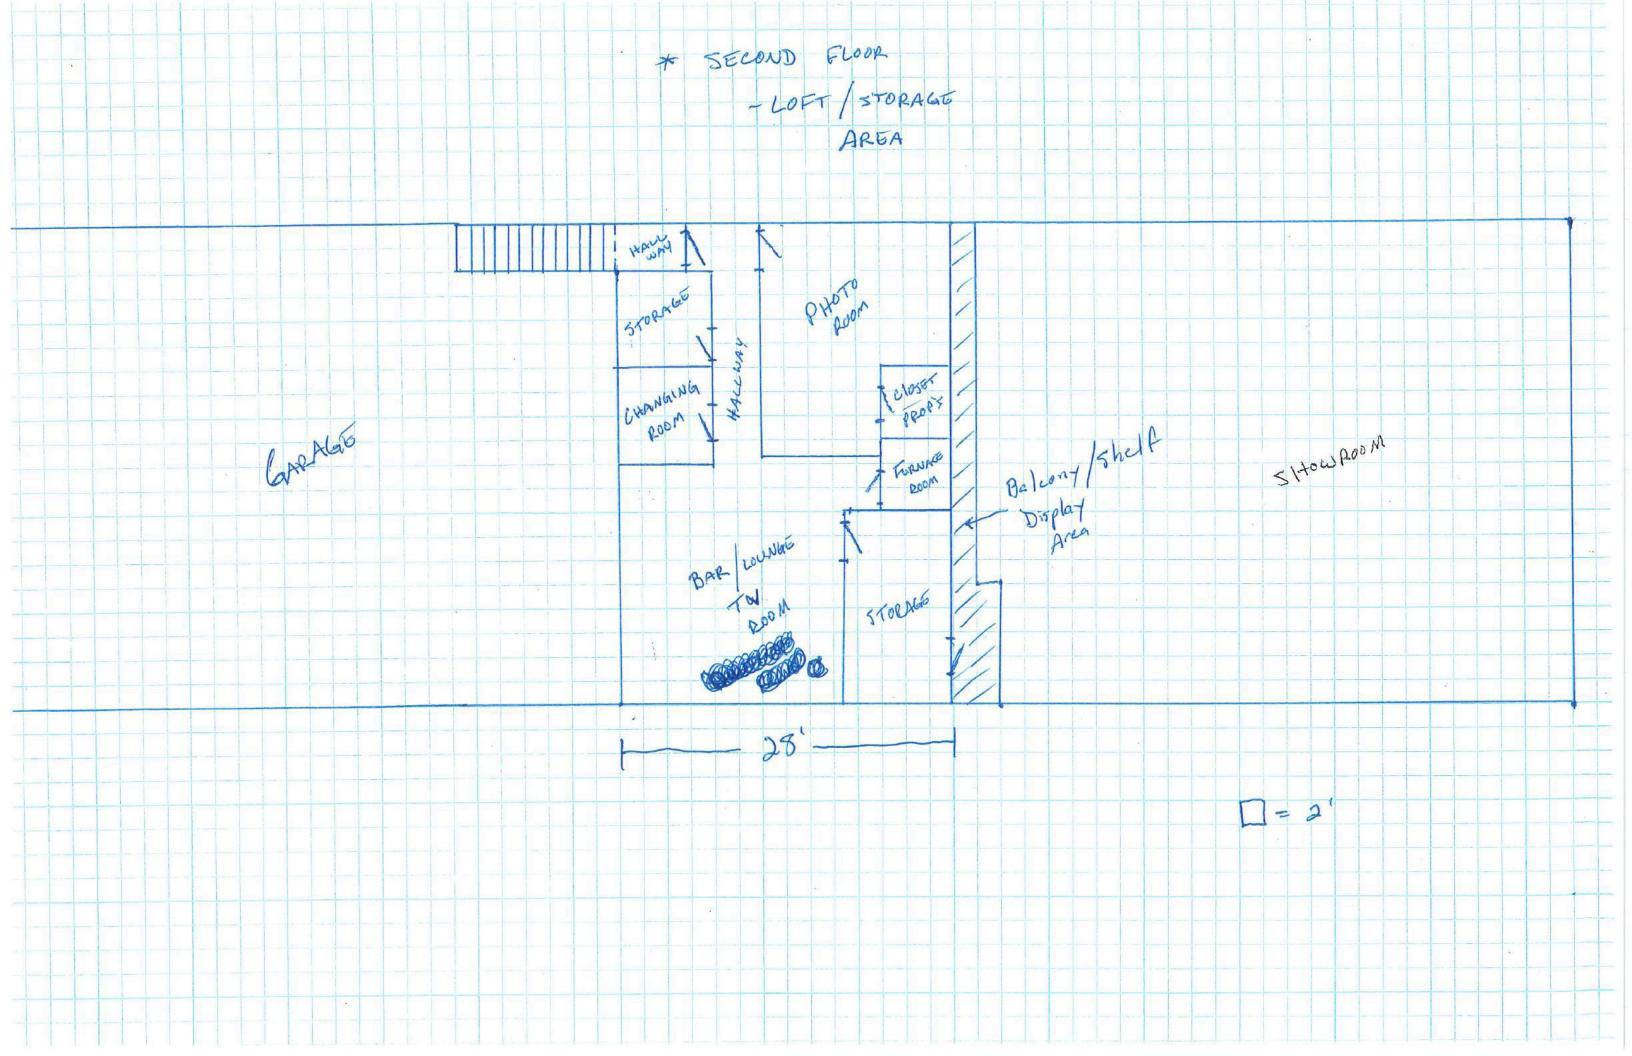

#### NEW BUSINESS

- 1. Milarch Agri-business Special Land Use request.
- 2. Road improvement agreement for Runyan Lake Rd. (White Lake Rd. to township border).
- 3. Road improvement agreement for Runyan Lake Rd. (Gordon Rd. to township hall).
- 4. Road improvement agreement for Hartland Rd. (Windy Ridge to township border).
- 5. Sewer Rate Policy amendments.
- 6. Historic townhouse mold and pest remediation.
- 7. Resolution to recognize Fenton Youth Shooting Association as a nonprofit organization to obtain a charitable gaming license.