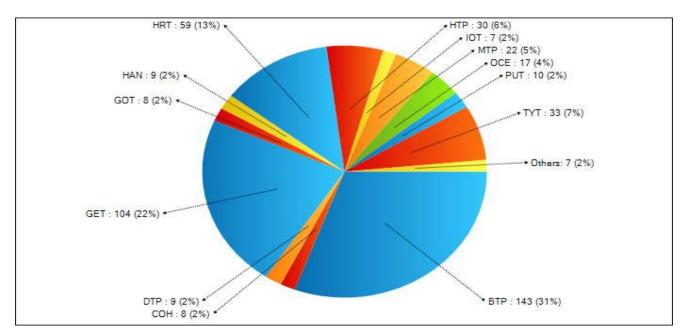

### LIVINGSTON COUNTY SHERIFF'S OFFICE TYRONE TOWNSHIP MARCH 2023

| Nature                         |        | # Events |
|--------------------------------|--------|----------|
| 911 HANG UP                    |        | 2        |
| ALARM                          |        | 4        |
| ANIMAL COMPLAINT               |        | 4        |
| ASSIST EMS                     |        | 12       |
| ASSIST FIRE DEPARTMENT         |        | 3        |
| ASSIST OTHER AGENCY            |        | 3        |
| CARDIAC/RESPIRATORY ARREST     |        | 1        |
| CITIZEN ASSIST                 |        | 5        |
| CIVIL COMPLAINT                |        | 7        |
| CO MEDICAL NEEDED              |        | 1        |
| CRIMINAL SEXUAL CONDUCT REPORT |        | 1        |
| DHS REFERRALS                  |        | 1        |
| DISTURBANCE/TROUBLE            |        | 3        |
| DOMESTIC PHYSICAL IN PROGRESS  |        | 2        |
| DOMESTIC VERBAL                |        | 5        |
| FRAUD                          |        | 7        |
| HAZARD                         |        | 7        |
| LARCENY                        |        | 3        |
| MDOP                           |        | 2        |
| MENTAL/CMH/PSYCH               |        | 1        |
| MOTORIST ASSIST                |        | 2        |
| OVERDOSE/INGESTION             |        | 1        |
| PATROL INFORMATION             |        | 2        |
| PDA                            |        | 14       |
| PERSONAL INJURY ACCIDENT       |        | 2        |
| PHYSICAL DOMES REPORT ONLY     |        | 1        |
| PUBLIC SERVICE                 |        | 1        |
| REPO INFO                      |        | 1        |
| SUICIDAL SUBJECT               |        | 1        |
| SUSPICIOUS PERSON              |        | 2        |
| SUSPICIOUS SITUATION           |        | 7        |
| SUSPICIOUS VEHICLE             |        | 2        |
| UNCONSCIOUS/FAINTING           |        | 1        |
| WELFARE CHECK                  |        | 9        |
|                                | TOTAL. | 120      |

TOTAL:

120

|           | NUMBER OF               | <b>RESPONSE TIME</b>    | NUMBER OF                |
|-----------|-------------------------|-------------------------|--------------------------|
|           | CALLS                   | CONTRACT TIME           | CALLS                    |
| TOWNSHIP  | <u>3:00PM - 11:00PM</u> | <u>3:00PM - 11:00PM</u> | <u> 11:00PM - 3:00PM</u> |
|           |                         |                         |                          |
| BRIGHTON  | 32                      | 38:45                   | 97                       |
| СОНОСТАН  | 18                      | 49:56                   | 13                       |
| CONWAY    | 8                       | 25:06                   | 13                       |
| DEERFIELD | 8                       | 22:53                   | 16                       |
| GENOA     | 100                     | 25:01                   | 144                      |
| HANDY     | 27                      | 28:07                   | 36                       |
| HARTLAND  | 82                      | 25:52                   | 141                      |
| HOWELL    | 47                      | 29:16                   | 70                       |
| IOSCO     | 20                      | 34:32                   | 22                       |
| MARION    | 23                      | 49:53                   | 48                       |
| OCEOLA    | 36                      | 38:16                   | 45                       |
| PUTNAM    | 33                      | 20:58                   | 25                       |
| TYRONE    | 73                      | 16:35                   | 47                       |