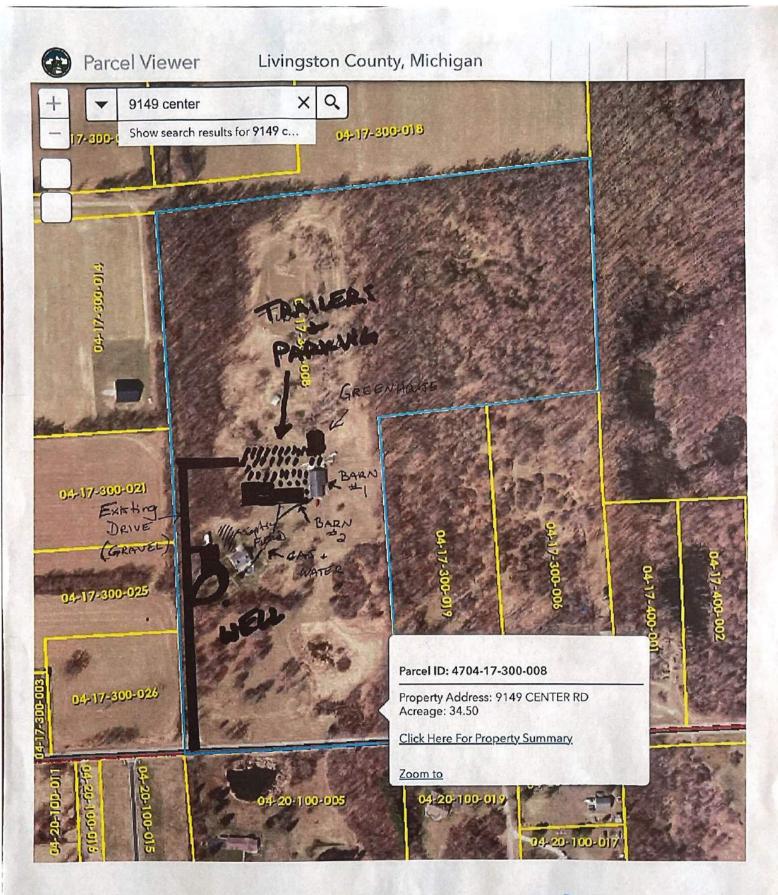

ignated parking right on our farm. Events would take place on a weekend with hours of 10-6 on Saturday and 10-4 on Sunday. We would have special field/grass parking available for approximately 75 cars in the case of a special event. We would file for any special permits for the event and also have any necessary insurance binders for the individual events.

My business is continuing to grow and being able to have this opportunity would be not only a great opportunity for us but also the community, as it will give a very unique space for people to visit and shop at a local rustic woodworking business.

Thank you for your consideration in the next steps to my business and hopefully allowing me to grow my business into something that we can all be proud of.

Mike Milarch Bear Naked Wood LLC.



## RECEIVED

FEB **06** 2023 TYRONE TOWNSHIP PLANNING & ZONING

**300ft** -83.771 42.738 Degrees

## **Karie Carter**

From: Sent: To: Subject: Mike Milarch <mmilarch77@gmail.com> Thursday, February 2, 2023 5:20 PM Karie Carter Fwd: Final Building - Inspection Results

Our final approval info for our new barn build...

Begin forwarded message:

From: Livingston County <<u>livingston\_permitting@livgov.com</u>> Subject: Final Building - Inspection Results Date: October 12, 2022 at 2:59:11 PM EDT To: <<u>mmilarch77@gmail.com</u>>

Do Not Respond, This is an automated email from Livingston County Building Department. An inspection was completed on a permit where you are the contractor of record. If the inspection was not approved, there may be a reinspection fee due before a reinspection ca