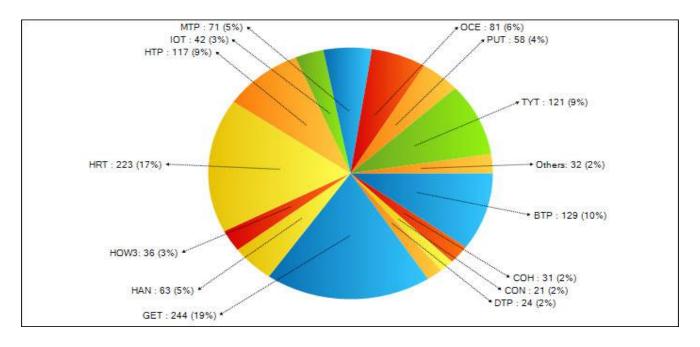

### LIVINGSTON COUNTY SHERIFF'S OFFICE TYRONE TOWNSHIP MARCH 2023

| Nature                         |        | # Events |
|--------------------------------|--------|----------|
| 911 HANG UP                    |        | 2        |
| ALARM                          |        | 4        |
| ANIMAL COMPLAINT               |        | 4        |
| ASSIST EMS                     |        | 12       |
| ASSIST FIRE DEPARTMENT         |        | 3        |
| ASSIST OTHER AGENCY            |        | 3        |
| CARDIAC/RESPIRATORY ARREST     |        | 1        |
| CITIZEN ASSIST                 |        | 5        |
| CIVIL COMPLAINT                |        | 7        |
| CO MEDICAL NEEDED              |        | 1        |
| CRIMINAL SEXUAL CONDUCT REPORT |        | 1        |
| DHS REFERRALS                  |        | 1        |
| DISTURBANCE/TROUBLE            |        | 3        |
| DOMESTIC PHYSICAL IN PROGRESS  |        | 2        |
| DOMESTIC VERBAL                |        | 5        |
| FRAUD                          |        | 7        |
| HAZARD                         |        | 7        |
| LARCENY                        |        | 3        |
| MDOP                           |        | 2        |
| MENTAL/CMH/PSYCH               |        | 1        |
| MOTORIST ASSIST                |        | 2        |
| OVERDOSE/INGESTION             |        | 1        |
| PATROL INFORMATION             |        | 2        |
| PDA                            |        | 14       |
| PERSONAL INJURY ACCIDENT       |        | 2        |
| PHYSICAL DOMES REPORT ONLY     |        | 1        |
| PUBLIC SERVICE                 |        | 1        |
| REPO INFO                      |        | 1        |
| SUICIDAL SUBJECT               |        | 1        |
| SUSPICIOUS PERSON              |        | 2        |
| SUSPICIOUS SITUATION           |        | 7        |
| SUSPICIOUS VEHICLE             |        | 2        |
| UNCONSCIOUS/FAINTING           |        | 1        |
| WELFARE CHECK                  |        | 9        |
|                                | TOTAL. | 120      |

TOTAL:

120

|           | NUMBER OF               | <b>RESPONSE TIME</b>    | NUMBER OF                |
|-----------|-------------------------|-------------------------|--------------------------|
|           | CALLS                   | CONTRACT TIME           | CALLS                    |
| TOWNSHIP  | <u>3:00PM - 11:00PM</u> | <u>3:00PM - 11:00PM</u> | <u> 11:00PM - 3:00PM</u> |
|           |                         |                         |                          |
| BRIGHTON  | 32                      | 38:45                   | 97                       |
| СОНОСТАН  | 18                      | 49:56                   | 13                       |
| CONWAY    | 8                       | 25:06                   | 13                       |
| DEERFIELD | 8                       | 22:53                   | 16                       |
| GENOA     | 100                     | 25:01                   | 144                      |
| HANDY     | 27                      | 28:07                   | 36                       |
| HARTLAND  | 82                      | 25:52                   | 141                      |
| HOWELL    | 47                      | 29:16                   | 70                       |
| IOSCO     | 20                      | 34:32                   | 22                       |
| MARION    | 23                      | 49:53                   | 48                       |
| OCEOLA    | 36                      | 38:16                   | 45                       |
| PUTNAM    | 33                      | 20:58                   | 25                       |
| TYRONE    | 73                      | 16:35                   | 47                       |