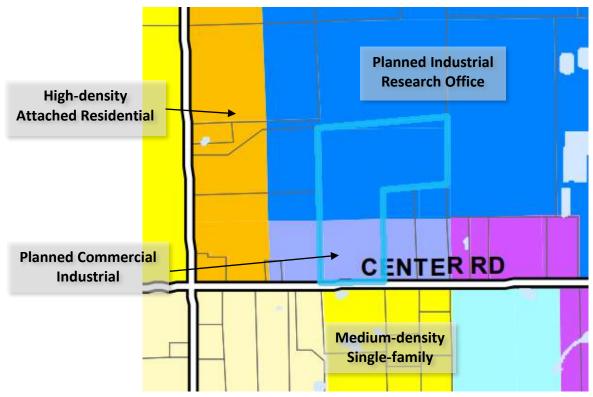

#### NEW BUSINESS

- 1. Milarch Agri-business Special Land Use request.
- 2. Road improvement agreement for Runyan Lake Rd. (White Lake Rd. to township border).
- 3. Road improvement agreement for Runyan Lake Rd. (Gordon Rd. to township hall).
- 4. Road improvement agreement for Hartland Rd. (Windy Ridge to township border).
- 5. Sewer Rate Policy amendments.
- 6. Historic townhouse mold and pest remediation.
- 7. Resolution to recognize Fenton Youth Shooting Association as a nonprofit organization to obtain a charitable gaming license.