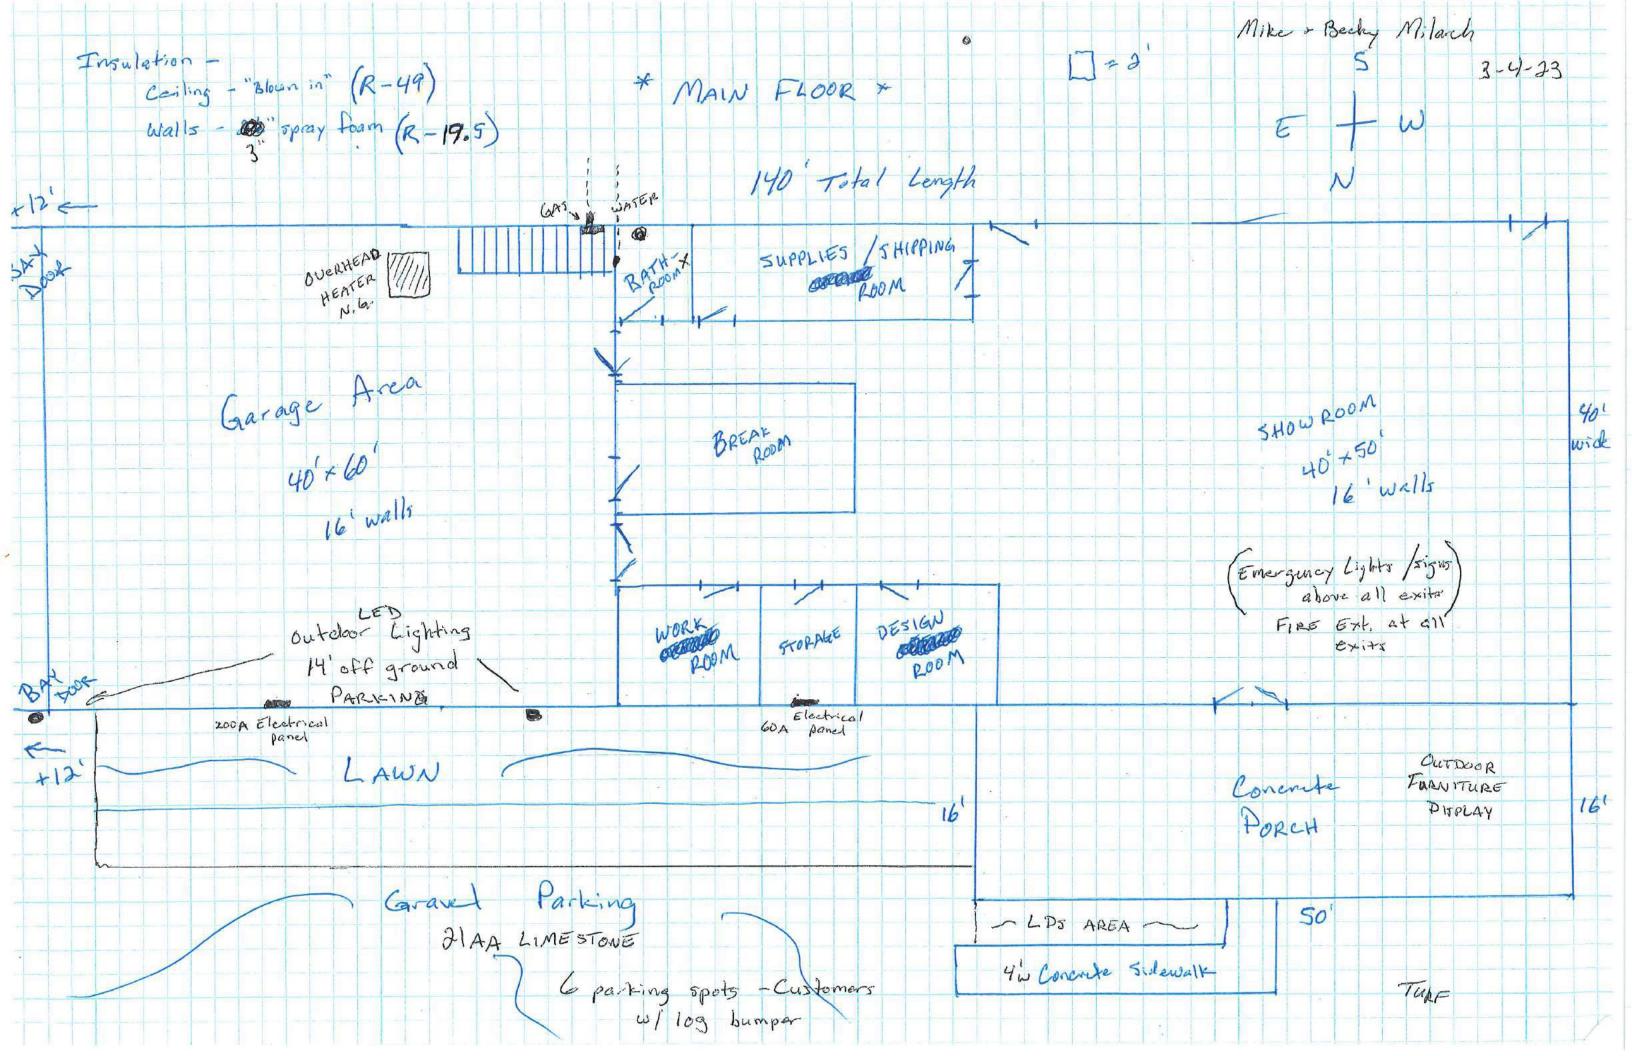

#### NEW BUSINESS

- 1. Milarch Agri-business Special Land Use request.
- 2. Road improvement agreement for Runyan Lake Rd. (White Lake Rd. to township border).
- 3. Road improvement agreement for Runyan Lake Rd. (Gordon Rd. to township hall).
- 4. Road improvement agreement for Hartland Rd. (Windy Ridge to township border).
- 5. Sewer Rate Policy amendments.
- 6. Historic townhouse mold and pest remediation.
- 7. Resolution to recognize Fenton Youth Shooting Association as a nonprofit organization to obtain a charitable gaming license.