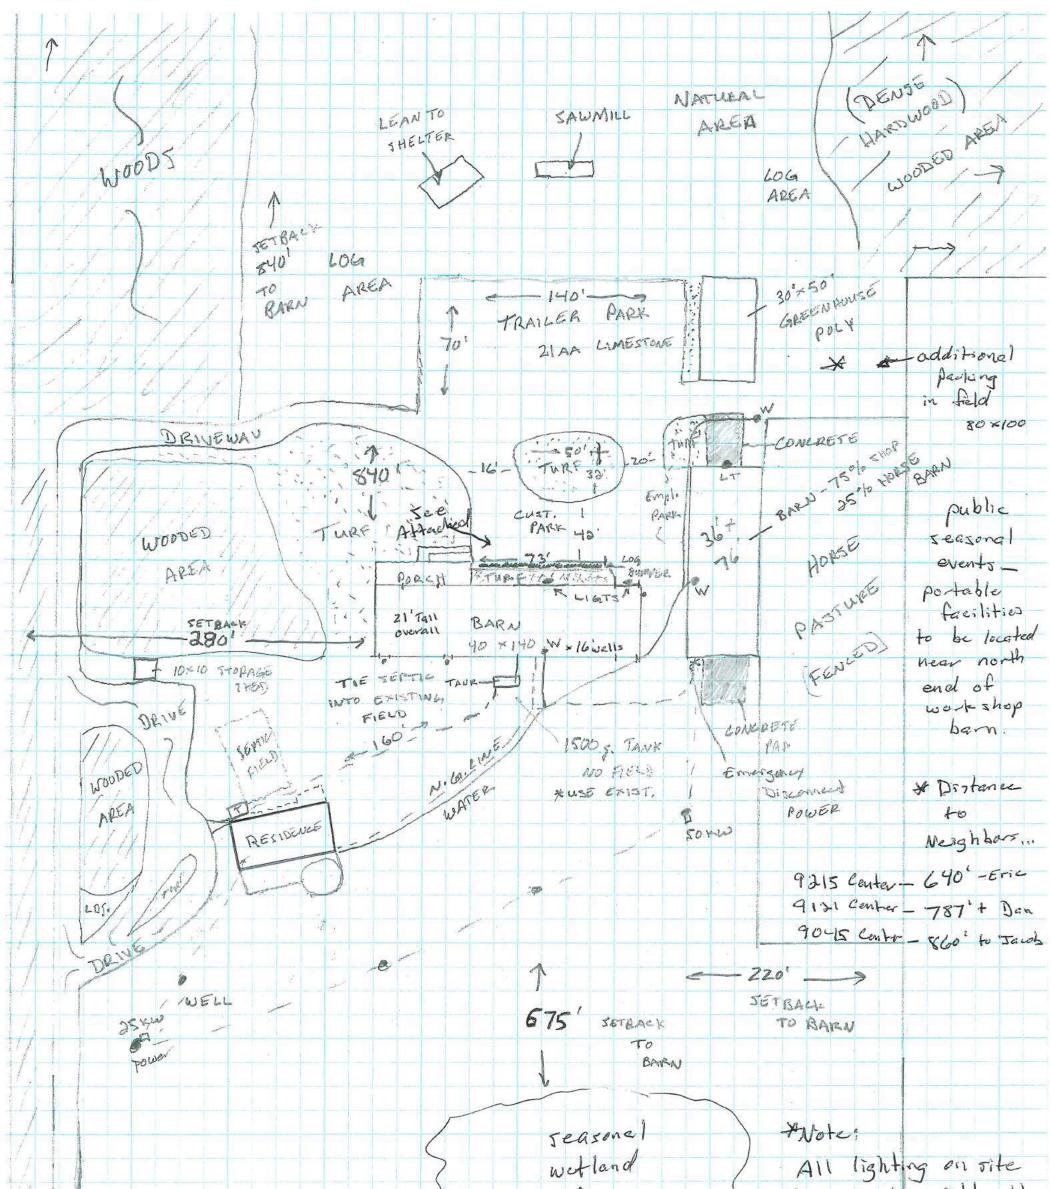

#### NEW BUSINESS

- 1. Milarch Agri-business Special Land Use request.
- 2. Road improvement agreement for Runyan Lake Rd. (White Lake Rd. to township border).
- 3. Road improvement agreement for Runyan Lake Rd. (Gordon Rd. to township hall).
- 4. Road improvement agreement for Hartland Rd. (Windy Ridge to township border).
- 5. Sewer Rate Policy amendments.
- 6. Historic townhouse mold and pest remediation.
- 7. Resolution to recognize Fenton Youth Shooting Association as a nonprofit organization to obtain a charitable gaming license.