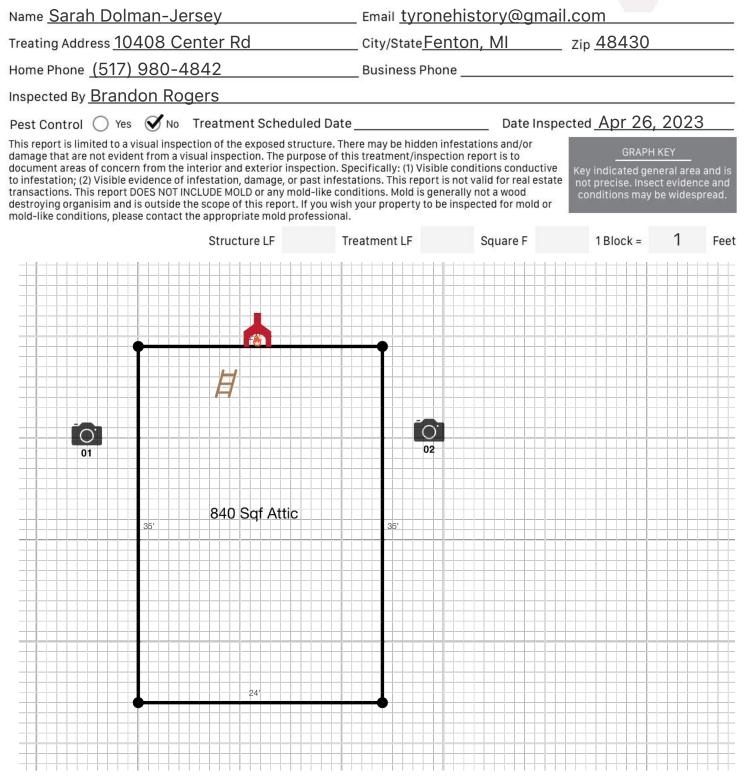

#### NEW BUSINESS

- 1. Milarch Agri-business Special Land Use request.
- 2. Road improvement agreement for Runyan Lake Rd. (White Lake Rd. to township border).
- 3. Road improvement agreement for Runyan Lake Rd. (Gordon Rd. to township hall).
- 4. Road improvement agreement for Hartland Rd. (Windy Ridge to township border).
- 5. Sewer Rate Policy amendments.
- 6. Historic townhouse mold and pest remediation.
- 7. Resolution to recognize Fenton Youth Shooting Association as a nonprofit organization to obtain a charitable gaming license.