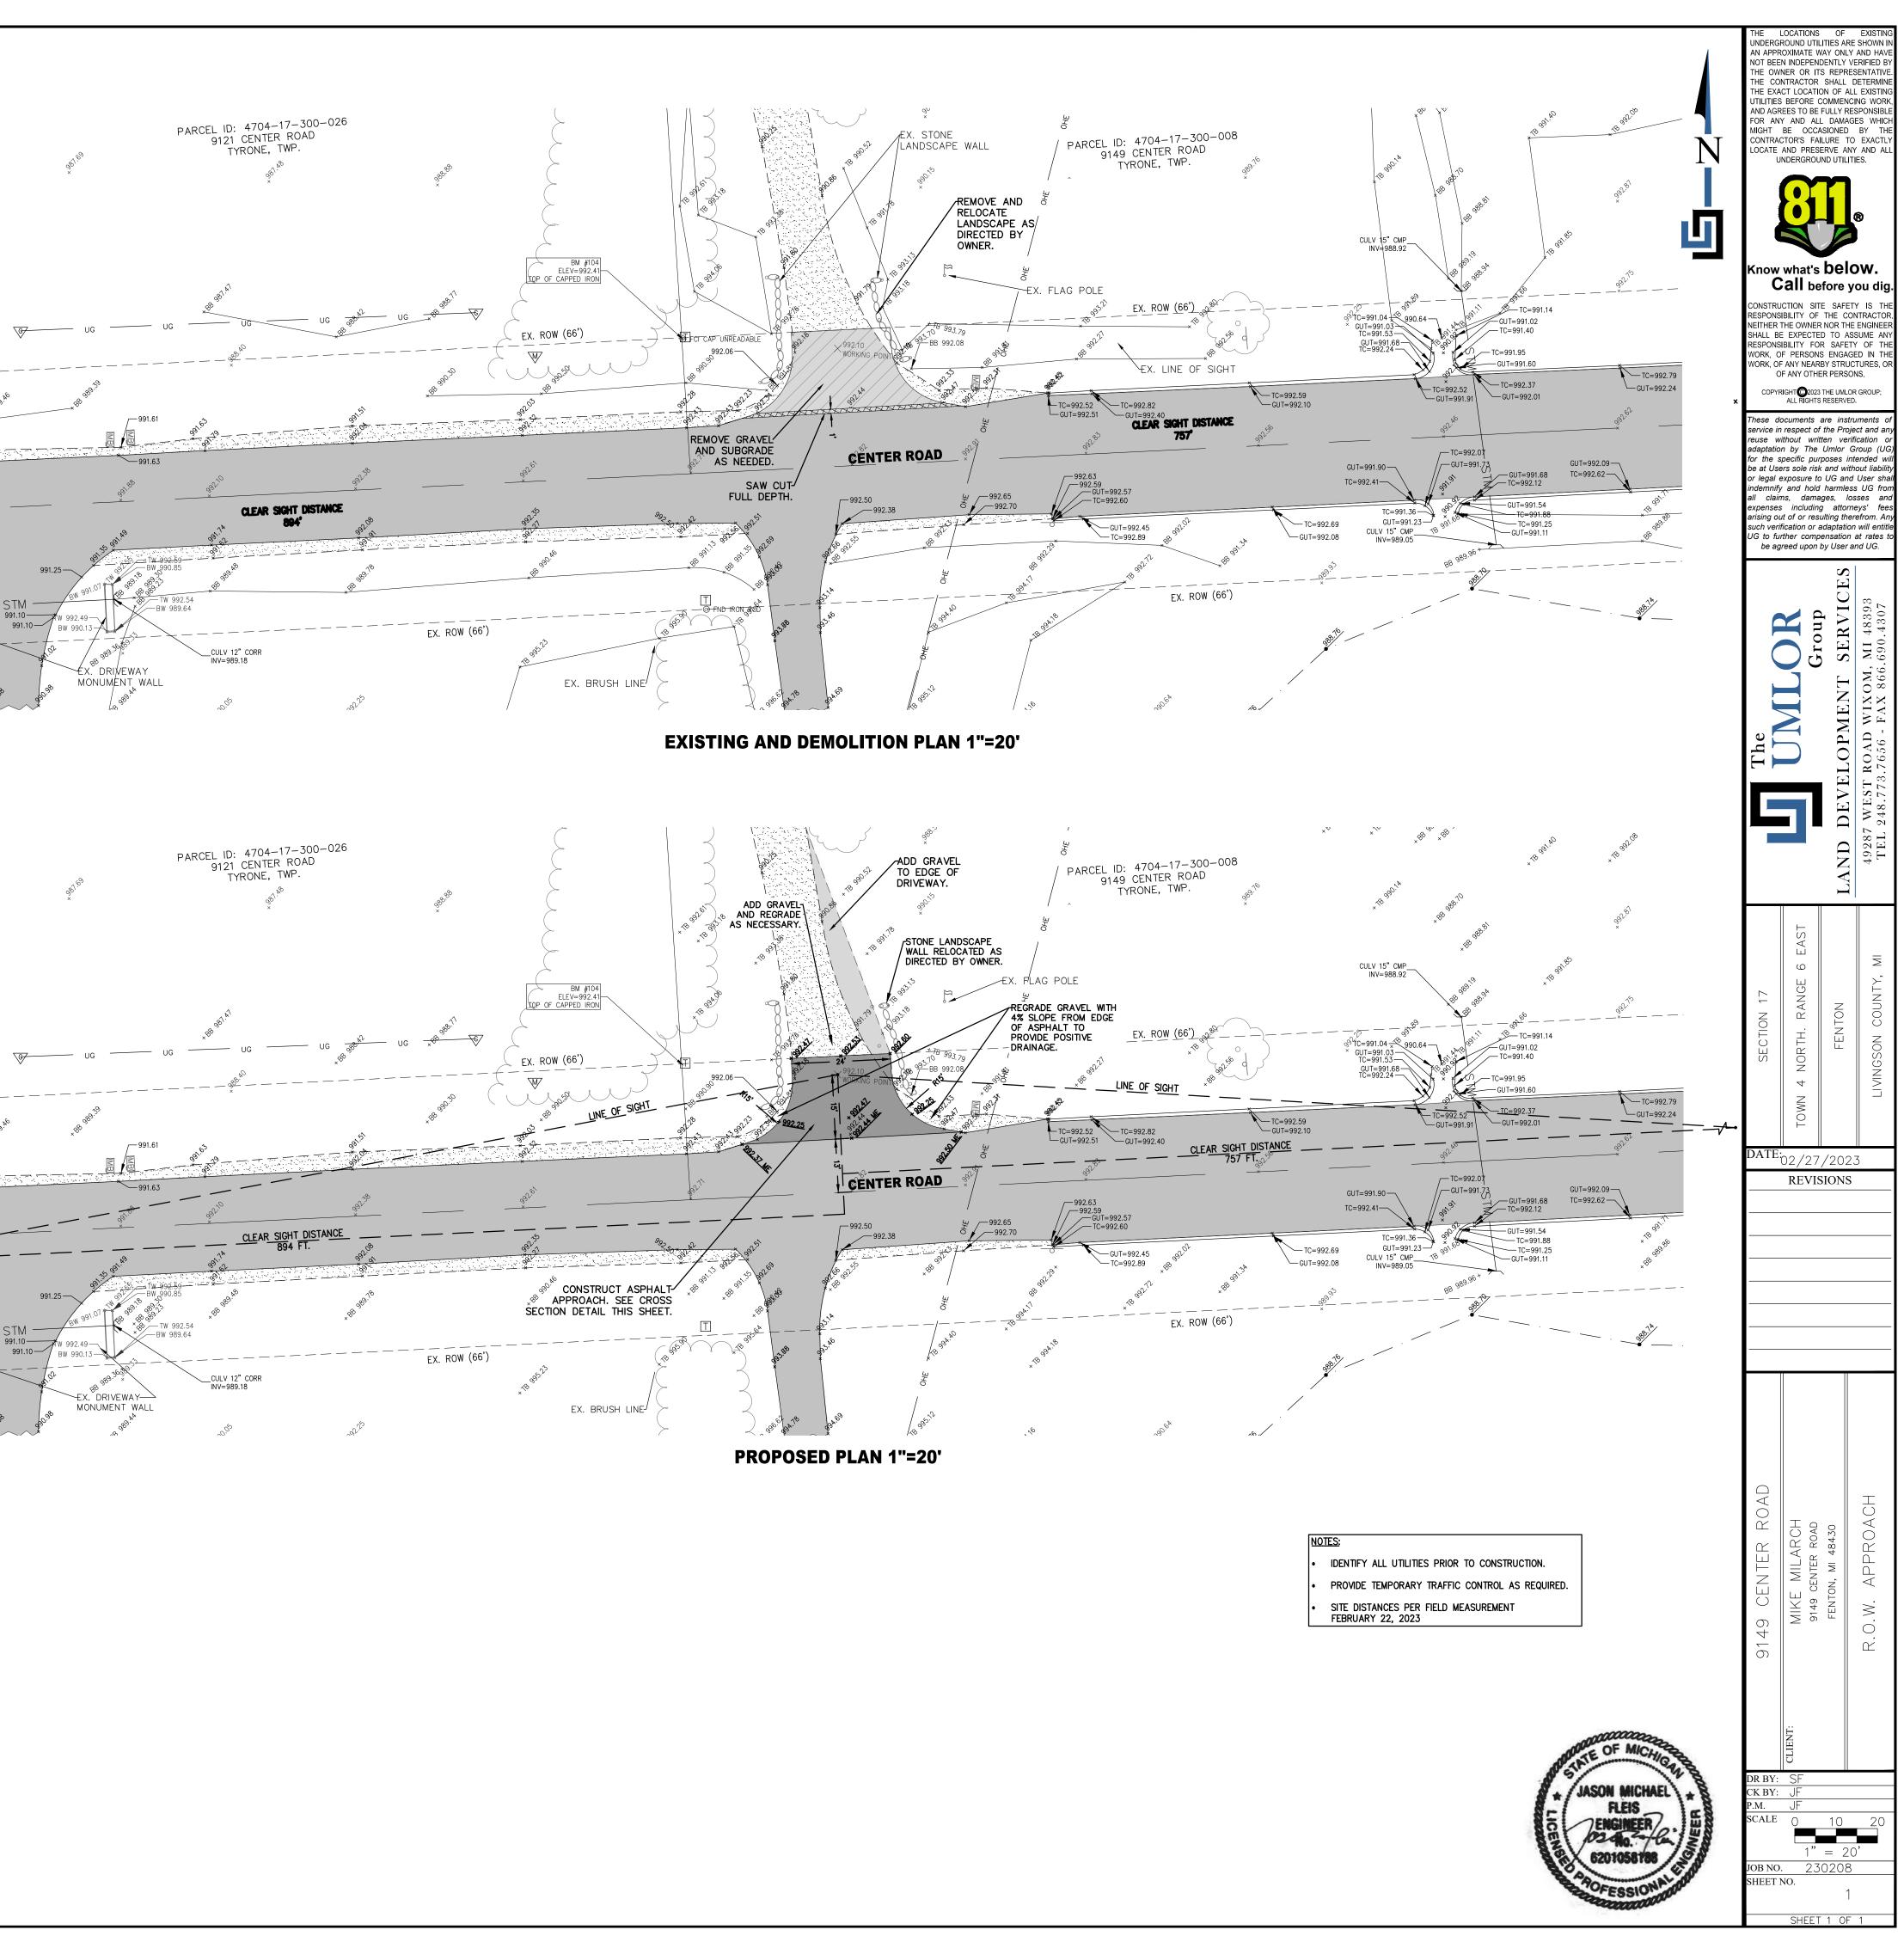

| EX. TELE. MARKER                                 | · · · · · · · · · · · · · · · · · · ·     | EX. CONCRETE                         |
| \S⁄                                                                                                                                                                                                                                          | EX. SAN. MARKER                                  | 승규는 가 가 가 다 다 다 다 다 다 다 다 다 다 다 다 다 다 다 다 | EX. GRAVEL                           |

## BENCHMARKS

<u>(NAVD 88 DATUM):</u> <u>BENCHMARK #104</u> SET BENCHMARK ON FOUND CAPPED IRON ROD. ELEV = 992.41



\*MINIMUM R.O.W. PAVEMENT CROSS-SECTION \*OR MATCH EXISTING CROSS-SECTION, WHICHEVER IS GREATER



BW 989.88

80

- W 992.

₩ 992.08

Ğ~\_\_\_\_\_BW 989.52



March 19, 2023

Tyrone Township Hall 8420 Runyan Lake Rd Fenton, Mi. 48430 810-629-8631

To Whom It May Concern:

My name is Mike Milarch, owner of Bear Naked Wood LLC., and I am writing you today to apply for a special land use permit. Last year, you had approved me for a Home Occupation Permit and as my business is growing, so to are my needs for more options for my business. I had also applied, and was permitted by the county, to have our new pole barn (40'x140') built (see attached final inspection approval). We currently use the existing pole barn for our horse and also my workshop. This farm however, is still our primary residence and always will be, yet I want to grow my business with a small staff and the have the ability for my customers to shop in my small showroom. Having this