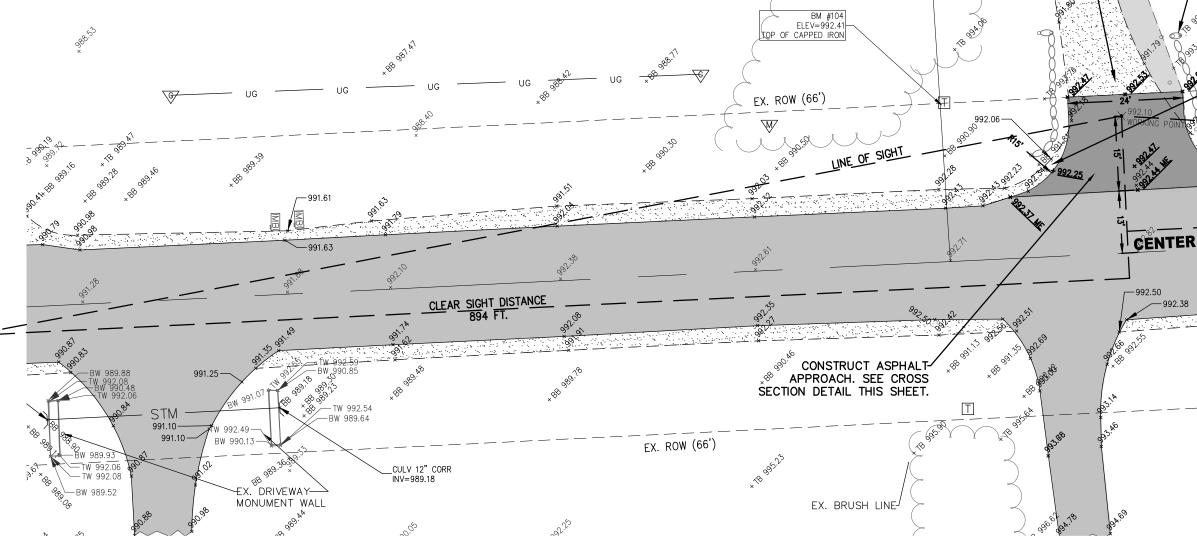

| EX. TELE. MARKER                                 | · · · · · · · · · · · · · · · · · · ·     | EX. CONCRETE                         |
| \S⁄                                                                                                                                                                                                                                          | EX. SAN. MARKER                                  | 승규는 가 가 가 다 다 다 다 다 다 다 다 다 다 다 다 다 다 다 다 | EX. GRAVEL                           |

## BENCHMARKS

<u>(NAVD 88 DATUM):</u> <u>BENCHMARK #104</u> SET BENCHMARK ON FOUND CAPPED IRON ROD. ELEV = 992.41



\*MINIMUM R.O.W. PAVEMENT CROSS-SECTION \*OR MATCH EXISTING CROSS-SECTION, WHICHEVER IS GREATER



BW 989.88

80

- W 992.

₩ 992.08

Ğ~\_\_\_\_\_BW 989.52



March 19, 2023

Tyrone Township Hall 8420 Runyan Lake Rd Fenton, Mi. 48430 810-629-8631

To Whom It May Concern:

My name is Mike Milarch, owner of Bear Naked Wood LLC., and I am writing you today to apply for a special land use permit. Last year, you had approved me for a Home Occupation Permit and as my business is growing, so to are my needs for more options for my business. I had also applied, and was permitted by the county, to have our new pole barn (40'x140') built (see attached final inspection approval). We currently use the existing pole barn for our horse and also my workshop. This farm however, is still our primary residence and always will be, yet I want to grow my business with a small staff and the have the abilit