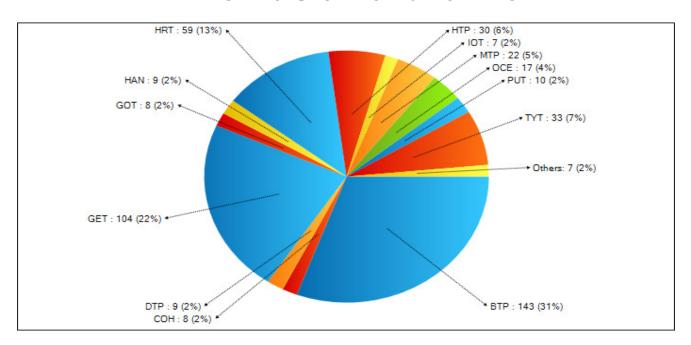

TOTAL:

120

|                 | NUMBER OF        | RESPONSE TIME    | NUMBER OF        |
|-----------------|------------------|------------------|------------------|
|                 | CALLS            | CONTRACT TIME    | CALLS            |
| <u>TOWNSHIP</u> | 3:00PM - 11:00PM | 3:00PM - 11:00PM | 11:00PM - 3:00PM |
|                 |                  |                  |                  |
| BRIGHTON        | 32               | 38:45            | 97               |
| COHOCTAH        | 18               | 49:56            | 13               |
| CONWAY          | 8                | 25:06            | 13               |
| DEERFIELD       | 8                | 22:53            | 16               |
| GENOA           | 100              | 25:01            | 144              |
| HANDY           | 27               | 28:07            | 36               |
| HARTLAND        | 82               | 25:52            | 141              |
| HOWELL          | 47               | 29:16            | 70               |
| IOSCO           | 20               | 34:32            | 22               |
| MARION          | 23               | 49:53            | 48               |
| OCEOLA          | 36               | 38:16            | 45               |
| PUTNAM          | 33               | 20:58            | 25               |
| TYRONE          | 73               | 16:35            | 47               |
|                 |                  |                  |                  |

## RESPONSE TIME NON CONTRACT TIME

| 11:00PM - 3:00PM | TOTAL |
|------------------|-------|
| 43:25            | 129   |
| 41:03            | 31    |
| 30:25            | 21    |
| 43:06            | 24    |
| 23:37            | 244   |
| 23:58            | 63    |
| 28:02            | 223   |
| 24:05            | 117   |
| 31:17            | 42    |
| 30:18            | 71    |
| 43:29            | 81    |
| 35:19            | 58    |
| 54:42            | 120   |