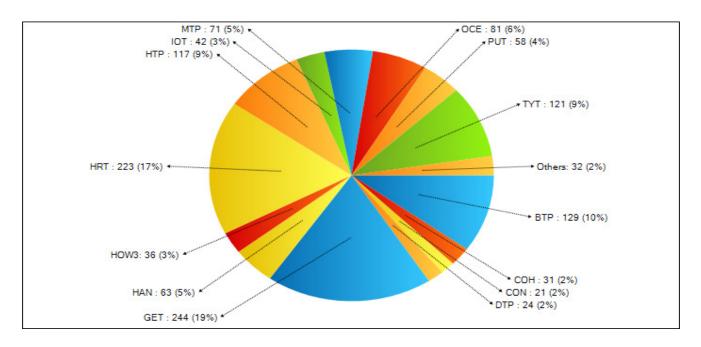

TOTAL:

120

|                 | NUMBER OF        | RESPONSE TIME    | NUMBER OF        |
|-----------------|------------------|------------------|------------------|
|                 | CALLS            | CONTRACT TIME    | CALLS            |
| <u>TOWNSHIP</u> | 3:00PM - 11:00PM | 3:00PM - 11:00PM | 11:00PM - 3:00PM |
|                 |                  |                  |                  |
| BRIGHTON        | 32               | 38:45            | 97               |
| COHOCTAH        | 18               | 49:56            | 13               |
| CONWAY          | 8                | 25:06            | 13               |
| DEERFIELD       | 8                | 22:53            | 16               |
| GENOA           | 100              | 25:01            | 144              |
| HANDY           | 27               | 28:07            | 36               |
| HARTLAND        | 82               | 25:52            | 141              |
| HOWELL          | 47               | 29:16            | 70               |
| IOSCO           | 20               | 34:32            | 22               |
| MARION          | 23               | 49:53            | 48               |
| OCEOLA          | 36               | 38:16            | 45               |
| PUTNAM          | 33               | 20:58            | 25               |
| TYRONE          | 73               | 16:35            | 47               |
|                 |                  |                  |                  |

## RESPONSE TIME NON CONTRACT TIME

| 11:00PM - 3:00PM | TOTAL |
|------------------|-------|
| 43:25            | 129   |
| 41:03            | 31    |
| 30:25            | 21    |
| 43:06            | 24    |
| 23:37            | 244   |
| 23:58            | 63    |
| 28:02            | 223   |
| 24:05            | 117   |
| 31:17            | 42    |
| 30:18            | 71    |
| 43:29            | 81    |
| 35:19            | 58    |
| 54:42            | 120   |