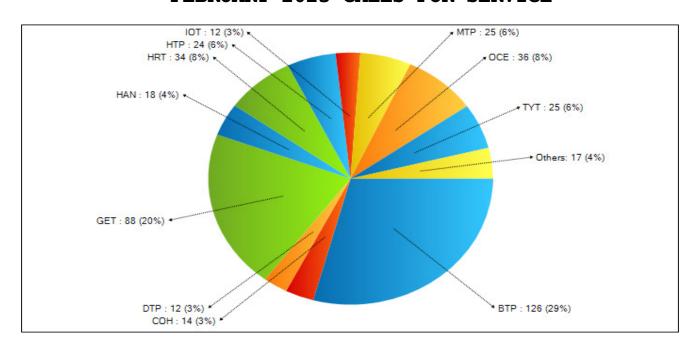

# LIVINGSTON COUNTY SHERIFF'S OFFICE TYRONE TOWNSHIP FEBRUARY 2023

| Nature                        |        | # Events |
|-------------------------------|--------|----------|
| ALARM                         |        | 6        |
| ANIMAL COMPLAINT              |        | 7        |
| ANIMAL COMPLAINT ASSIST EMS   |        | ,<br>17  |
|                               |        | = -      |
| ASSIST OTHER AGENCY           |        | 3        |
| BURGLARY REPORT ONLY          |        | 1        |
| CITIZEN ASSIST                |        | 5        |
| CIVIL COMPLAINT               |        | 5        |
| DISTURBANCE/TROUBLE           |        | 1        |
| DOMESTIC PHYSICAL IN PROGRESS |        | 1        |
| DOMESTIC VERBAL               |        | 7        |
| FELONIOUS ASSAULT             |        | 1        |
| FRAUD                         |        | 3        |
| HAZARD                        |        | 1        |
| HIT AND RUN ACCIDENT          |        | 2        |
| JUVENILE COMPLAINT            |        | 1        |
| MDOP                          |        | 1        |
| MOTORIST ASSIST               |        | 2        |
| OVERDOSE/INGESTION            |        | 2        |
| PATROL INFORMATION            |        | 1        |
| PDA                           |        | 6        |
| PUBLIC SERVICE                |        | 1        |
| SUSPICIOUS SITUATION          |        | 2        |
|                               |        | 8        |
| WELFARE CHECK                 |        | Ø        |
|                               | TOTAL: | 84       |