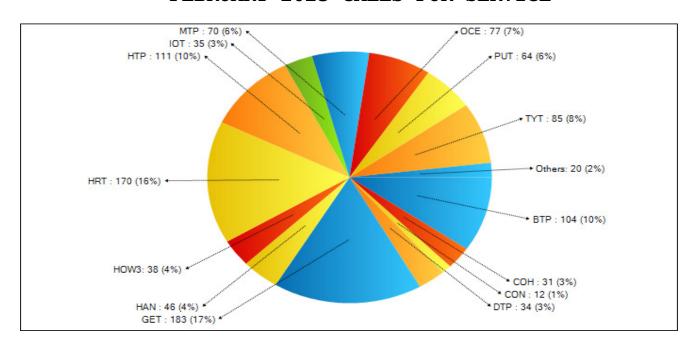

| BRIGHTO       | N           | СОНОСТ         | 'AH          | CONWAY        |               | DEERFIELD   |               |
|---------------|-------------|----------------|--------------|---------------|---------------|-------------|---------------|
| CALLS FOR SEL | RVICI       | E CALLS FOR SE | ERVICE       | CALLS FOR S   | SERVICE       | CALLS FOR S | SERVICE       |
| JANUARY       | 117         | JANUARY        | 31           | JANUARY       | 23            | JANUARY     | 36            |
| FEBRUARY      | 104         | FEBRUARY       | 31           | FEBRUARY      | 12            | FEBRUARY    | 33            |
| MARCH         | 0           | MARCH          | 0            | MARCH         | 0             | MARCH       | 0             |
| APRIL         | 0           | APRIL          | 0            | APRIL         | 0             | APRIL       | 0             |
| MAY           | 0           | MAY            | 0            | MAY           | 0             | MAY         | 0             |
| JUNE          | 0           | JUNE           | 0            | JUNE          | 0             | JUNE        | 0             |
| JULY          | 0           | JULY           | 0            | JULY          | 0             | JULY        | 0             |
| AUGUST        | 0           | AUGUST         | 0            | AUGUST        | 0             | AUGUST      | 0             |
| SEPTEMBER     | 0           | SEPTEMBER      | 0            | SEPTEMBER     | 0             | SEPTEMBER   | 0             |
| OCTOBER       | 0           | OCTOBER        | 0            | OCTOBER       | 0             | OCTOBER     | 0             |
| NOVEMBER      | 0           | NOVEMBER       | 0            | NOVEMBER      | 0             | NOVEMBER    | 0             |
| DECEMBER      | 0           | DECEMBER       | 0            | DECEMBER      | 0             | DECEMBER    | 0             |
| YTD TOTAL:    | 221         |                | 62           |               | 35            |             | 69            |
| TICKETS WRI   | <u>TTEN</u> | TICKETS WR     | <u>ITTEN</u> | TICKETS WI    | <u>RITTEN</u> | TICKETS W   | <u>RITTEN</u> |
| JANUARY       | 37          | JANUARY        | 1            | JANUARY       | 1             | JANUARY     | 3             |
| FEBRUARY      | 36          | FEBRUARY       | 4            | FEBRUARY      | 2             | FEBRUARY    | 2             |
| MARCH         | 0           | MARCH          | 0            | MARCH         | 0             | MARCH       | 0             |
| APRIL         | 0           | APRIL          | 0            | APRIL         | 0             | APRIL       | 0             |
| MAY           | 0           | MAY            | 0            | MAY           | 0             | MAY         | 0             |
| JUNE          | 0           | JUNE           | 0            | JUNE          | 0             | JUNE        | 0             |
| JULY          | 0           | JULY           | 0            | JULY          | 0             | JULY        | 0             |
| AUGUST        | 0           | AUGUST         | 0            | AUGUST        | 0             | AUGUST      | 0             |
| SEPTEMBER     | 0           | SEPTEMBER      | 0            | SEPTEMBER     | 0             | SEPTEMBER   | 0             |
| OCTOBER       | 0           | OCTOBER        | 0            | OCTOBER       | 0             | OCTOBER     | 0             |
| NOVEMBER      | 0           | NOVEMBER       | 0            | NOVEMBER      | 0             | NOVEMBER    | 0             |
| DECEMBER      | 0           | DECEMBER       | 0            | DECEMBER      | 0             | DECEMBER    | 0             |
| YTD TOTAL:    | 73          |                | 5            |               | 3             |             | 5             |
| ARRESTS       | <u> </u>    | ARREST         | <u>S</u>     | <u>ARRES'</u> | <u>TS</u>     | ARRES       | TS            |
| JANUARY       | 1           | JANUARY        | 2            | JANUARY       | 0             | JANUARY     | 0             |
| FEBRUARY      | 2           | FEBRUARY       | 1            | FEBRUARY      | 0             | FEBRUARY    | 0             |
| MARCH         | 0           | MARCH          | 0            | MARCH         | 0             | MARCH       | 0             |
| APRIL         | 0           | APRIL          | 0            | APRIL         | 0             | APRIL       | 0             |
| MAY           | 7           | MAY            | 0            | MAY           | 0             | MAY         | 0             |
| JUNE          | 0           | JUNE           | 0            | JUNE          | 0             | JUNE        | 0             |
| JULY          | 0           | JULY           | 0            | JULY          | 0             | JULY        | 0             |
| AUGUST        | 0           | AUGUST         | 0            | AUGUST        | 0             | AUGUST      | 0             |
| SEPTEMBER     | 0           | SEPTEMBER      | 0            | SEPTEMBER     | 0             | SEPTEMBER   | 0             |
| OCTOBER       | 0           | OCTOBER        | 0            | OCTOBER       | 0             | OCTOBER     | 0             |
| NOVEMBER      | 0           | NOVEMBER       | 0            | NOVEMBER      | 0             | NOVEMBER    | 0             |
| DECEMBER      | 0           | DECEMBER       | 0            | DECEMBER      | 0             | DECEMBER    | 0             |
| YTD TOTAL:    | 10          |                | 3            |               | 0             |             | 0             |

| GENOA             |              | HANDY     |                | HARTLAND  |                |
|-------------------|--------------|-----------|----------------|-----------|----------------|
| CALLS FOR SERVICE |              | CALLS FOR | <u>SERVICE</u> | CALLS FOR | <u>SERVICE</u> |
| JANUARY           | 232          | JANUARY   | 64             | JANUARY   | 215            |
| <b>FEBRUARY</b>   | 183          | FEBRUARY  | 46             | FEBRUARY  | 170            |
| MARCH             | 0            | MARCH     | 0              | MARCH     | 0              |
| APRIL             | 0            | APRIL     | 0              | APRIL     | 0              |
| MAY               | 0            | MAY       | 0              | MAY       | 0              |
| JUNE              | 0            | JUNE      | 0              | JUNE      | 0              |
| JULY              | 0            | JULY      | 0              | JULY      | 0              |
| AUGUST            | 0            | AUGUST    | 0              | AUGUST    | 0              |
| SEPTEMBER         | 0            | SEPTEMBER | 0              | SEPTEMBER | 0              |
| OCTOBER           | 0            | OCTOBER   | 0              | OCTOBER   | 0              |
| NOVEMBER          | 0            | NOVEMBER  | 0              | NOVEMBER  | 0              |
| DECEMBER          | 0            | DECEMBER  | 0              | DECEMBER  | 0              |
|                   | 415          |           | 110            |           | 385            |
| TICKETS WR        | <u>ITTEN</u> | TICKETS W | RITTEN         | TICKETS W | RITTEN         |
| JANUARY           | 72           | JANUARY   | 27             | JANUARY   | 45             |
| FEBRUARY          | 61           | FEBRUARY  | 13             | FEBRUARY  | 33             |
| MARCH             | 0            | MARCH     | 0              | MARCH     | 0              |
| APRIL             | 0            | APRIL     | 0              | APRIL     | 0              |
| MAY               | 0            | MAY       | 0              | MAY       | 0              |
| JUNE              | 0            | JUNE      | 0              | JUNE      | 0              |
| JULY              | 0            | JULY      | 0              | JULY      | 0              |
| AUGUST            | 0            | AUGUST    | 0              | AUGUST    | 0              |
| SEPTEMBER         | 0            | SEPTEMBER | 0              | SEPTEMBER | 0              |
| OCTOBER           | 0            | OCTOBER   | 0              | OCTOBER   | 0              |
| NOVEMBER          | 0            | NOVEMBER  | 0              | NOVEMBER  | 0              |
| DECEMBER          | 0            | DECEMBER  | 0              | DECEMBER  | 0              |
|                   | 133          |           | 40             |           | 78             |
| ARREST            | <u> </u>     | ARRES     | STS            | ARRES     | STS            |
|                   | _            |           | _              |           | _              |
| JANUARY           | 4            | JANUARY   | 5              | JANUARY   | 0              |
| FEBRUARY          | 5            | FEBRUARY  | 3              | FEBRUARY  | 0              |
| MARCH             | 0            | MARCH     | 0              | MARCH     | 0              |
| APRIL             | 0            | APRIL     | 0              | APRIL     | 0              |
| MAY               | 0            | MAY       | 0              | MAY       | 0              |
| JUNE              | 0            | JUNE      | 0              | JUNE      | 0              |
| JULY              | 0            | JULY      | 0              | JULY      | 0              |
| AUGUST            | 0            | AUGUST    | 0              | AUGUST    | 0              |
| SEPTEMBER         | 0            | SEPTEMBER | 0              | SEPTEMBER | 0              |
| OCTOBER           | 0            | OCTOBER   | 0              | OCTOBER   | 0              |
| NOVEMBER          | 0            | NOVEMBER  | 0              | NOVEMBER  | 0              |
| DECEMBER          | 0            | DECEMBER  | 0              | DECEMBER  | 0              |
|                   | 9            |           | 8              |           | 0              |

| HOWELL            |     | IOSCO       |           | MARION            |           |
|-------------------|-----|-------------|-----------|-------------------|-----------|
| CALLS FOR SERVICE |     | CALLS FOR S | ERVICE    | CALLS FOR SERVICE |           |
| JANUARY           | 129 | JANUARY     | 26        | JANUARY           | 54        |
| FEBRUARY          | 111 | FEBRUARY    | 36        | FEBRUARY          | 70        |
| MARCH             | 0   | MARCH       | 0         | MARCH             | 0         |
| APRIL             | 0   | APRIL       | 0         | APRIL             | 0         |
| MAY               | 0   | MAY         | 0         | MAY               | 0         |
| JUNE              | 0   | JUNE        | 0         | JUNE              | 0         |
| JULY              | 0   | JULY        | 0         | JULY              | 0         |
| AUGUST            | 0   | AUGUST      | 0         | AUGUST            | 0         |
| SEPTEMBER         | 0   | SEPTEMBER   | 0         | SEPTEMBER         | 0         |
| OCTOBER           | 0   | OCTOBER     | 0         | OCTOBER           | 0         |
| NOVEMBER          | 0   | NOVEMBER    | 0         | NOVEMBER          | 0         |
| DECEMBER          | 0   | DECEMBER    | 0         | DECEMBER          | 0         |
|                   | 240 |             | 62        |                   | 124       |
| TICKETS WRITTEN   |     | TICKETS WE  | RITTEN    | TICKETS WRITTEN   |           |
| JANUARY           | 61  | JANUARY     | 7         | JANUARY           | 13        |
| FEBRUARY          | 69  | FEBRUARY    | 6         | FEBRUARY          | 14        |
| MARCH             | 0   | MARCH       | 0         | MARCH             | 0         |
| APRIL             | 0   | APRIL       | 0         | APRIL             | 0         |
| MAY               | 0   | MAY         | 0         | MAY               | 0         |
| JUNE              | 0   | JUNE        | 0         | JUNE              | 0         |
| JULY              | 0   | JULY        | 0         | JULY              | 0         |
| AUGUST            | 0   | AUGUST      | 0         | AUGUST            | 0         |
| SEPTEMBER         | 0   | SEPTEMBER   | 0         | SEPTEMBER         | 0         |
| OCTOBER           | 0   | OCTOBER     | 0         | OCTOBER           | 0         |
| NOVEMBER          | 0   | NOVEMBER    | 0         | NOVEMBER          | 0         |
| DECEMBER          | 0   | DECEMBER    | 0         | DECEMBER          | 0         |
|                   | 130 |             | 13        |                   | 27        |
| <b>ARRESTS</b>    |     | ARREST      | <u>rs</u> | <u>ARRES</u>      | <u>rs</u> |
| JANUARY           | 7   | JANUARY     | 1         | JANUARY           | 2         |
| FEBRUARY          | 6   | FEBRUARY    | 2         | FEBRUARY          | 4         |
| MARCH             | 0   | MARCH       | 0         | MARCH             | 0         |
| APRIL             | 0   | APRIL       | 0         | APRIL             | 0         |
| MAY               | 0   | MAY         | 0         | MAY               | 0         |
| JUNE              | 0   | JUNE        | 0         | JUNE              | 0         |
| JULY              | 0   | JULY        | 0         | JULY              | 0         |
| AUGUST            | 0   | AUGUST      | 0         | AUGUST            | 0         |
| SEPTEMBER         | 0   | SEPTEMBER   | 0         | SEPTEMBER         | 0         |
| OCTOBER           | 0   | OCTOBER     | 0         | OCTOBER           | 0         |
| NOVEMBER          | 0   | NOVEMBER    | 0         | NOVEMBER          | 0         |
| DECEMBER          | 0   | DECEMBER    | 0         | DECEMBER          | 0         |
|                   | 13  |             | 3         |                   | 6         |

| OCEOLA            |              | PUTNA          | AM      | TYRONE            |               |
|-------------------|--------------|----------------|---------|-------------------|---------------|
| CALLS FOR SERVICE |              | CALLS FOR S    | SERVICE | CALLS FOR SERVICE |               |
| JANUARY           | 73           | JANUARY        | 61      | JANUARY           | 118           |
| FEBRUARY          | 77           | FEBRUARY       | 64      | FEBRUARY          | 84            |
| MARCH             | 0            | MARCH          | 0       | MARCH             | 0             |
| APRIL             | 0            | APRIL          | 0       | APRIL             | 0             |
| MAY               | 0            | MAY            | 0       | MAY               | 0             |
| JUNE              | 0            | JUNE           | 0       | JUNE              | 0             |
| JULY              | 0            | JULY           | 0       | JULY              | 0             |
| AUGUST            | 0            | AUGUST         | 0       | AUGUST            | 0             |
| SEPTEMBER         | 0            | SEPTEMBER      | 0       | SEPTEMBER         | 0             |
| OCTOBER           | 0            | OCTOBER        | 0       | OCTOBER           | 0             |
| NOVEMBER          | 0            | NOVEMBER       | 0       | NOVEMBER          | 0             |
| DECEMBER          | 0            | DECEMBER       | 0       | DECEMBER          | 0             |
|                   | 150          |                | 125     |                   | 202           |
| TICKETS WR        | <u>ITTEN</u> | TICKETS W      | RITTEN  | TICKETS W         | <u>RITTEN</u> |
| JANUARY           | 22           | JANUARY        | 2       | JANUARY           | 21            |
| FEBRUARY          | 21           | FEBRUARY       | 1       | FEBRUARY          | 14            |
| MARCH             | 0            | MARCH          | 0       | MARCH             | 0             |
| APRIL             | 0            | APRIL          | 0       | APRIL             | 0             |
| MAY               | 0            | MAY            | 0       | MAY               | 0             |
| JUNE              | 0            | JUNE           | 0       | JUNE              | 0             |
| JULY              | 0            | JULY           | 0       | JULY              | 0             |
| AUGUST            | 0            | AUGUST         | 0       | AUGUST            | 0             |
| <b>SEPTEMBER</b>  | 0            | SEPTEMBER      | 0       | SEPTEMBER         | 0             |
| OCTOBER           | 0            | OCTOBER        | 0       | OCTOBER           | 0             |
| NOVEMBER          | 0            | NOVEMBER       | 0       | NOVEMBER          | 0             |
| DECEMBER          | 0            | DECEMBER       | 0       | DECEMBER          | 0             |
|                   | 43           |                | 3       |                   | 35            |
| <u>ARREST</u>     | <u>'S</u>    | <u>ARRESTS</u> |         | <u>ARRESTS</u>    |               |
| JANUARY           | 0            | JANUARY        | 2       | JANUARY           | 0             |
| FEBRUARY          | 6            | FEBRUARY       | 2       | FEBRUARY          | 1             |
| MARCH             | 0            | MARCH          | 0       | MARCH             | 0             |
| APRIL             | 0            | APRIL          | 0       | APRIL             | 0             |
| MAY               | 0            | MAY            | 0       | MAY               | 0             |
| JUNE              | 0            | JUNE           | 0       | JUNE              | 0             |
| JULY              | 0            | JULY           | 0       | JULY              | 0             |
| AUGUST            | 0            | AUGUST         | 0       | AUGUST            | 0             |
| SEPTEMBER         | 0            | SEPTEMBER      | 0       | SEPTEMBER         | 0             |
| OCTOBER           | 0            | OCTOBER        | 0       | OCTOBER           | 0             |
| NOVEMBER          | 0            | NOVEMBER       | 0       | NOVEMBER          | 0             |
| DECEMBER          | 0            | DECEMBER       | 0       | DECEMBER          | 0             |
|                   | 6            |                | 4       |                   | 1             |