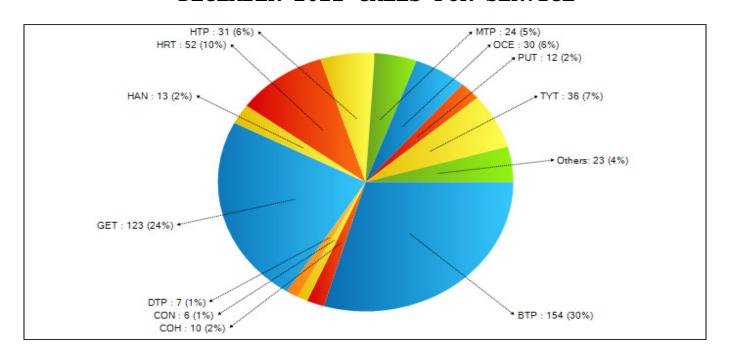

**PUTNAM** 

**TYRONE** 

|                 | NUMBER OF        | RESPONSE TIME    | NUMBER OF               | RESPONSE TIME           |              |
|-----------------|------------------|------------------|-------------------------|-------------------------|--------------|
|                 | CALLS            | CONTRACT TIME    | CALLS                   | NON CONTRACT TIME       |              |
| <u>TOWNSHIP</u> | 3:00PM - 11:00PM | 3:00PM - 11:00PM | <u>11:00PM - 3:00PM</u> | <u>11:00PM - 3:00PM</u> | <u>TOTAL</u> |
|                 |                  |                  |                         |                         |              |
| BRIGHTON        | 37               | 35:06            | 60                      | 44:53                   | 97           |
| COHOCTAH        | 13               | 23:24            | 10                      | 36:45                   | 23           |
| CONWAY          | 12               | 33:30            | 12                      | 39:02                   | 24           |
| DEERFIELD       | 17               | 32:37            | 14                      | 43:20                   | 31           |
| GENOA           | 82               | 30:27            | 118                     | 18:08                   | 200          |
| HANDY           | 37               | 34:46            | 43                      | 40:05                   | 80           |
| HARTLAND        | 101              | 25:21            | 165                     | 28:51                   | 266          |
| HOWELL          | 51               | 26:17            | 89                      | 27:44                   | 140          |
| IOSCO           | 15               | 40:57            | 11                      | 19:11                   | 26           |
| MARION          | 26               | 16:31            | 45                      | 30:53                   | 71           |
| OCEOLA          | 33               | 28:47            | 48                      | 35:18                   | 81           |
| PUTNAM          | 27               | 21:45            | 27                      | 22:33                   | 54           |
| TYRONE          | 80               | 19:58            | 38                      | 37:05                   | 118          |
|                 |                  |                  |                         |                         |              |