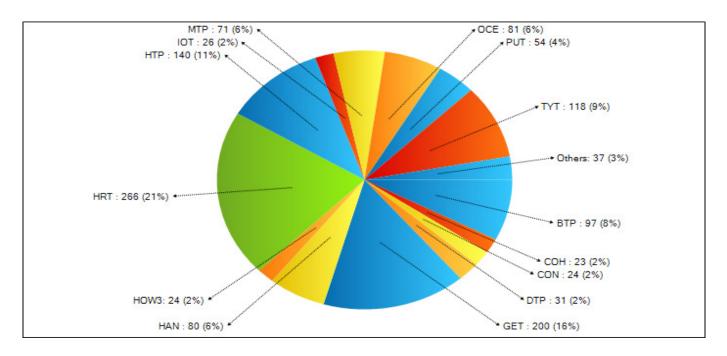

**PUTNAM** 

**TYRONE** 

|                 | NUMBER OF        | RESPONSE TIME    | NUMBER OF               | RESPONSE TIME           |              |
|-----------------|------------------|------------------|-------------------------|-------------------------|--------------|
|                 | CALLS            | CONTRACT TIME    | CALLS                   | NON CONTRACT TIME       |              |
| <u>TOWNSHIP</u> | 3:00PM - 11:00PM | 3:00PM - 11:00PM | <u>11:00PM - 3:00PM</u> | <u>11:00PM - 3:00PM</u> | <u>TOTAL</u> |
|                 |                  |                  |                         |                         |              |
| BRIGHTON        | 37               | 35:06            | 60                      | 44:53                   | 97           |
| COHOCTAH        | 13               | 23:24            | 10                      | 36:45                   | 23           |
| CONWAY          | 12               | 33:30            | 12                      | 39:02                   | 24           |
| DEERFIELD       | 17               | 32:37            | 14                      | 43:20                   | 31           |
| GENOA           | 82               | 30:27            | 118                     | 18:08                   | 200          |
| HANDY           | 37               | 34:46            | 43                      | 40:05                   | 80           |
| HARTLAND        | 101              | 25:21            | 165                     | 28:51                   | 266          |
| HOWELL          | 51               | 26:17            | 89                      | 27:44                   | 140          |
| IOSCO           | 15               | 40:57            | 11                      | 19:11                   | 26           |
| MARION          | 26               | 16:31            | 45                      | 30:53                   | 71           |
| OCEOLA          | 33               | 28:47            | 48                      | 35:18                   | 81           |
| PUTNAM          | 27               | 21:45            | 27                      | 22:33                   | 54           |
| TYRONE          | 80               | 19:58            | 38                      | 37:05                   | 118          |
|                 |                  |                  |                         |                         |              |