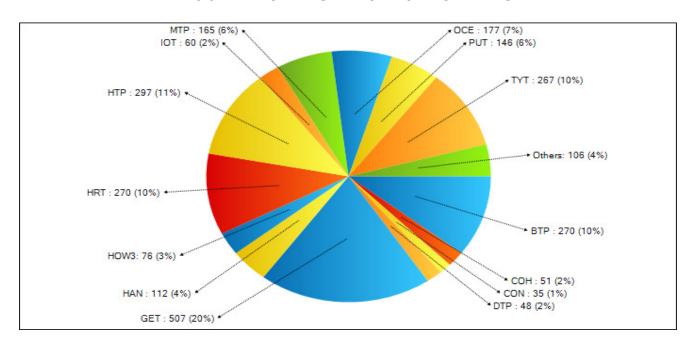

## LIVINGSTON COUNTY SHERIFF'S OFFICE JUNE 2022 CALLS FOR SERVICE



## MICHIGAN STATE POLICE JUNE 2022 CALLS FOR SERVICE



## LIVINGSTON COUNTY SHERIFF'S OFFICE TYRONE TOWNSHIP JUNE 2022

| Nature                         | # Events |
|--------------------------------|----------|
| 911 HANG UP                    | 2        |
| ABANDONED VEHICLE              | 1        |
| ALARM                          | 8        |
| ANIMAL COMPLAINT               | 3        |
| AREA CHECK                     | 1        |
| ASSIST EMS                     | 12       |
| ASSIST FIRE DEPARTMENT         | 6        |
| BOATING COMP                   | 1        |
| BURGLARY REPORT ONLY           | 1        |
| CITIZEN ASSIST                 | 14       |
| CIVIL COMPLAINT                | 2        |
| CO ALARM/ OR INVESTIGATION     | 2        |
| DISTURBANCE/TROUBLE