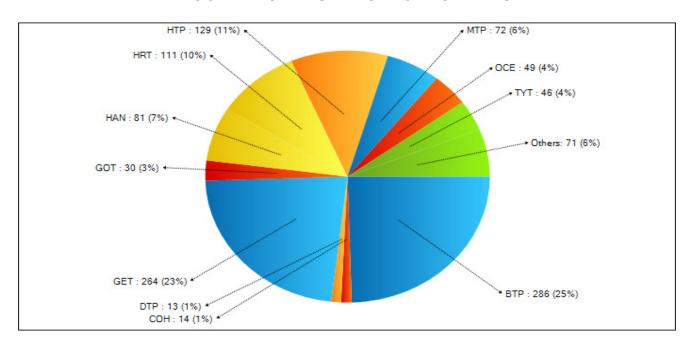

## LIVINGSTON COUNTY SHERIFF'S OFFICE JUNE 2022 CALLS FOR SERVICE



## MICHIGAN STATE POLICE JUNE 2022 CALLS FOR SERVICE



## LIVINGSTON COUNTY SHERIFF'S OFFICE TYRONE TOWNSHIP JUNE 2022

| Nature                         | # Events |
|--------------------------------|----------|
| 911 HANG UP                    | 2        |
| ABANDONED VEHICLE              | 1        |
| ALARM                          | 8        |
| ANIMAL COMPLAINT               | 3        |
| AREA CHECK                     | 1        |
| ASSIST EMS                     | 12       |
| ASSIST FIRE DEPARTMENT         | 6        |
| BOATING COMP                   | 1        |
| BURGLARY REPORT ONLY           | 1        |
| CITIZEN ASSIST                 | 14       |
| CIVIL COMPLAINT                | 2        |
| CO ALARM/ OR INVESTIGATION     | 2        |
| DISTURBANCE/TROUBLE            | 5        |
| DOMESTIC PHYSICAL IN PROGRESS  | 1