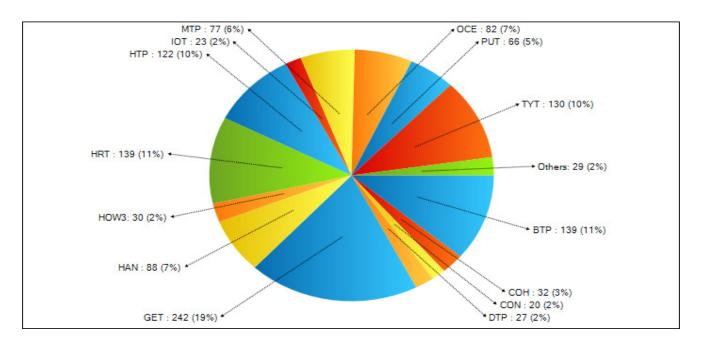

|                 | NUMBER OF        | RESPONSE TIME    | NUMBER OF        | RESPONSE TIME     |              |
|-----------------|------------------|------------------|------------------|-------------------|--------------|
|                 | CALLS            | CONTRACT TIME    | CALLS            | NON CONTRACT TIME |              |
| <u>TOWNSHIP</u> | 3:00PM - 11:00PM | 3:00PM - 11:00PM | 11:00PM - 3:00PM | 11:00PM - 3:00PM  | <u>TOTAL</u> |
|                 |                  |                  |                  |                   |              |
| BRIGHTON        | 38               | 15:04            | 101              | 23:14             | 139          |
| COHOCTAH        | 21               | 28:08            | 11               | 27:31             | 32           |
| CONWAY          | 11               | 22:39            | 9                | 27:54             | 20           |
| DEERFIELD       | 9                | 21:45            | 18               | 25:21             | 27           |
| GENOA           | 96               | 36:11            | 145              | 21:16             | 241          |
| HANDY           | 45               | 22:41            | 43               | 38:37             | 88           |
| HARTLAND        | 55               | 37:17            | 84               | 25:28             | 139          |
| HOWELL          | 51               | 23:22            | 71               | 20:04             | 122          |
| IOSCO           | 13               | 32:47            | 10               | 23:41             | 23           |
| MARION          | 34               | 18:20            | 43               | 35:46             | 77           |
| OCEOLA          | 29               | 34:20            | 53               | 24:39             | 82           |
| PUTNAM          | 39               | 23:28            | 27               | 36:23             | 66           |
| TYRONE          | 71               | 16:54            | 59               | 34:21             | 130          |
|                 |                  |                  |                  |                   |              |