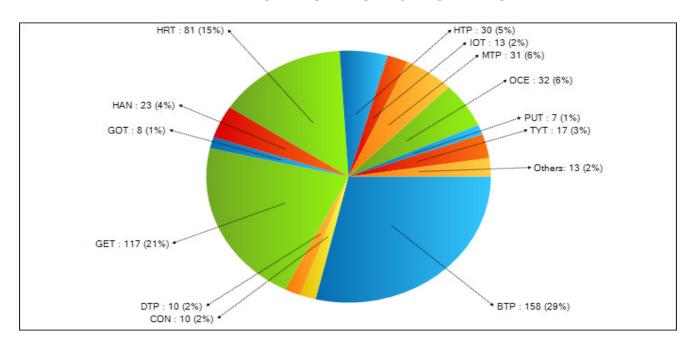

## LIVINGSTON COUNTY SHERIFF'S OFFICE TYRONE TOWNSHIP MAY 2022

| Nature                                         | # Events                                     |
|------------------------------------------------|----------------------------------------------|
| ABANDONED VEHICLE                              | 2                                            |
| ALARM                                          | 5                                            |
| ANIMAL COMPLAINT                               | 5                                            |
| AREA CHECK                                     | 1 1                                          |
| ASSIST EMS                                     | 14                                           |
| ASSIST FIRE DEPARTMENT                         | 1 1                                          |
| ASSIST OTHER AGENCY                            | 1 1                                          |
| BURGLARY REPORT ONLY                           | 1 1                                          |
| CARDIAC/RESPIRATORY ARREST                     | $\begin{bmatrix} 1 \\ 2 \end{bmatrix}$       |
| CITIZEN ASSIST                                 | 11                                           |
| CIVIL COMPLAINT                                | 2                                            |
| CO ALARM/ OR INVESTIGATION                     |                                              |
| DHS REFERRALS                                  | 2                                            |
| DISTURBANCE/TROUBLE                            | 4                                            |
| DOMESTIC PHYSICAL IN PROGRESS                  | 1 1                                          |
| DOMESTIC FITSICAL IN FROGRESS  DOMESTIC VERBAL | 3                                            |
| FIREWORKS                                      | $\begin{vmatrix} 3 \\ 1 \end{vmatrix}$       |
| FRAUD                                          | 2                                            |
| HAZARD                                         | 5                                            |
| HIT AND RUN ACCIDENT                           | $\begin{vmatrix} & 3 \\ & 1 \end{vmatrix}$   |
| INTIMIDATION THREATS HARASSMEN                 | $\begin{vmatrix} 1 & 1 \\ 2 & \end{vmatrix}$ |
| JUVENILE COMPLAINT                             |                                              |
| MDOP                                           | 4                                            |
| MENTAL/CMH/PSYCH                               | 1 1                                          |
| MISSING PERSON/RUN-A-WAY                       | 1 1                                          |
| MOTORIST ASSIST                                | 3                                            |
| PARK/TRAF COMP                                 | $\begin{vmatrix} 3 \\ 1 \end{vmatrix}$       |
| PARKING COMPLAINTS                             | 1 1                                          |
| PATROL INFORMATION                             | 6                                            |
| PDA                                            | 12                                           |
| PERSONAL INJURY ACCIDENT                       | $\begin{vmatrix} 12 \\ 2 \end{vmatrix}$      |
| PHYSICAL DOMES REPORT ONLY                     |                                              |
| PIREF (REFUSE EMS)                             | 1 1                                          |
| PPO VIOLATION                                  | 1 1                                          |
| SUSPICIOUS PERSON                              | 4                                            |
| SUSPICIOUS SITUATION                           | 2                                            |
| SUSPICIOUS VEHICLE                             |                                              |
| TRESSPASSING, LOITERING                        | 5                                            |
| UNATTENDED DEATH PRI 3/INVEST                  | $\begin{vmatrix} & 3 \\ & 1 \end{vmatrix}$   |
| UNKNOWN ACCIDENT                               | 4                                            |
| VEH UDAA IN PROGRESS                           | 1 1                                          |
| VEH UDAA REPORT                                | 1 1                                          |
| WELFARE CHECK                                  | 9                                            |
| WEDFARE GHEGK                                  | ] ]                                          |