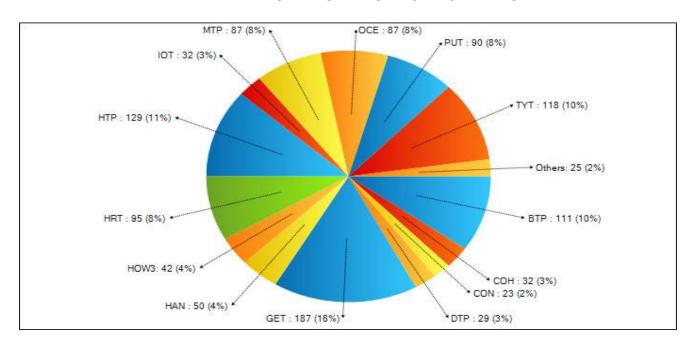

## LIVINGSTON COUNTY SHERIFF'S OFFICE APRIL 2022 CALLS FOR SERVICE



## MICHIGAN STATE POLICE APRIL 2022 CALLS FOR SERVICE



## LIVINGSTON COUNTY SHERIFF'S OFFICE TYRONE TOWNSHIP APRIL 2022

| Nature                         | # Events |
|--------------------------------|----------|
| 911 HANG UP                    | 1        |
| ABANDONED VEHICLE              | 1        |
| ALARM                          | 5        |
| ANIMAL COMPLAINT               | 8        |
| AREA CHECK                     | 1        |
| ASSIST EMS                     | 14       |
| ASSIST FIRE DEPARTMENT         | 4        |
| ASSIST OTHER AGENCY            | 4        |
| CARDIAC/RESPIRATORY ARREST     | 2        |
| CITIZEN ASSIST                 | 7        |
| CIVIL COMPLAINT                | 1        |
| CRIMINAL SEXUAL CONDUCT REPORT | 1        |
| DISTURBANCE/TROUBLE