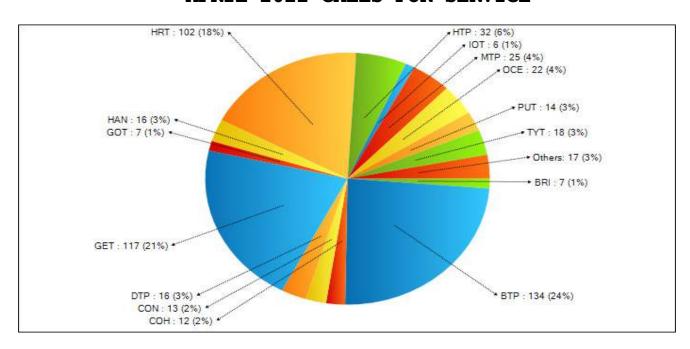

## LIVINGSTON COUNTY SHERIFF'S OFFICE APRIL 2022 CALLS FOR SERVICE



## MICHIGAN STATE POLICE APRIL 2022 CALLS FOR SERVICE



## LIVINGSTON COUNTY SHERIFF'S OFFICE TYRONE TOWNSHIP APRIL 2022

| Nature                         | # Events |
|--------------------------------|----------|
| 911 HANG UP                    | 1        |
| ABANDONED VEHICLE              | 1        |
| ALARM                          | 5        |
| ANIMAL COMPLAINT               | 8        |
| AREA CHECK                     | 1        |
| ASSIST EMS                     | 14       |
| ASSIST FIRE DEPARTMENT         | 4        |
| ASSIST OTHER AGENCY            | 4        |
| CARDIAC/RESPIRATORY ARREST     | 2        |
| CITIZEN ASSIST                 | 7        |
| CIVIL COMPLAINT                | 1        |
| CRIMINAL SEXUAL CONDUCT REPORT | 1        |
| DISTURBANCE/TROUBLE            | 1        |
| DOMESTIC PHYSICAL IN PROGRESS  | 2