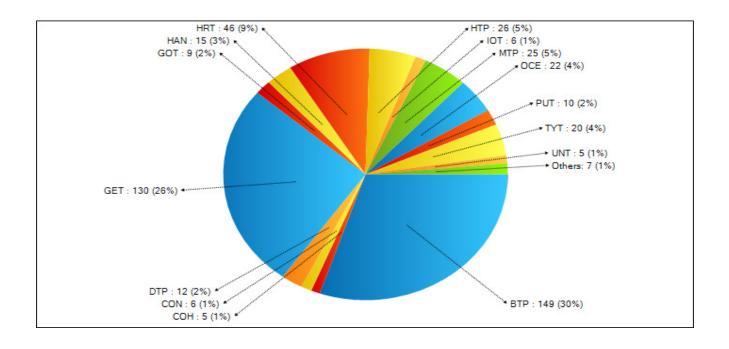

## MICHIGAN STATE POLICE JANUARY 2023 CALLS FOR SERVICE

| BRIGHTON        |              | СОНОСТАН     |              | CONWAY      |               | DEERFIELD   |               |
|-----------------|--------------|--------------|--------------|-------------|---------------|-------------|---------------|
| CALLS FOR SE    | RVICE        | CALLS FOR SI | ERVICE       | CALLS FOR S | <b>ERVICE</b> | CALLS FOR S | <u>ERVICE</u> |
| JANUARY         | 117          | JANUARY      | 31           | JANUARY     | 23            | JANUARY     | 36            |
| <b>FEBRUARY</b> | 0            | FEBRUARY     | 0            | FEBRUARY    | 0             | FEBRUARY    | 0             |
| MARCH           | 0            | MARCH        | 0            | MARCH       | 0             | MARCH       | 0             |
| APRIL           | 0            | APRIL        | 0            | APRIL       | 0             | APRIL       | 0             |
| MAY             | 0            | MAY          | 0            | MAY         | 0             | MAY         | 0             |
| JUNE            | 0            | JUNE         | 0            | JUNE        | 0             | JUNE        | 0             |
| JULY            | 0            | JULY         | 0            | JULY        | 0             | JULY        | 0             |
| AUGUST          | 0            | AUGUST       | 0            | AUGUST      | 0             | AUGUST      | 0             |
| SEPTEMBER       | 0            | SEPTEMBER    | 0            | SEPTEMBER   | 0             | SEPTEMBER   | 0             |
| OCTOBER         | 0            | OCTOBER      | 0            | OCTOBER     | 0             | OCTOBER     | 0             |
| NOVEMBER        | 0            | NOVEMBER     | 0            | NOVEMBER    | 0             | NOVEMBER    | 0             |
| DECEMBER        | 0            | DECEMBER     | 0            | DECEMBER    | 0             | DECEMBER    | 0             |
| YTD TOTAL:      | 117          |              | 31           |             | 23            |             | 36            |
| TICKETS WRI     | <u>ITTEN</u> | TICKETS WR   | <u>ITTEN</u> | TICKETS WI  | <u>RITTEN</u> | TICKETS WI  | <u>RITTEN</u> |
| JANUARY         | 37           | JANUARY      | 1            | JANUARY     | 1             | JANUARY     | 3             |
| FEBRUARY        | 0            | FEBRUARY     | 0            | FEBRUARY    | 0             | FEBRUARY    | 0             |
| MARCH           | 0            | MARCH        | 0            | MARCH       | 0             | MARCH       | 0             |
| APRIL           | 0            | APRIL        | 0            | APRIL       | 0             | APRIL       | 0             |
| MAY             | 0            | MAY          | 0            | MAY         | 0             | MAY         | 0             |
| JUNE            | 0            | JUNE         | 0            | JUNE        | 0             | JUNE        | 0             |
| JULY            | 0            | JULY         | 0            | JULY        | 0             | JULY        | 0             |
| AUGUST          | 0            | AUGUST       | 0            | AUGUST      | 0             | AUGUST      | 0             |
| SEPTEMBER       | 0            | SEPTEMBER    | 0            | SEPTEMBER   | 0             | SEPTEMBER   | 0             |
| OCTOBER         | 0            | OCTOBER      | 0            | OCTOBER     | 0             | OCTOBER     | 0             |
| NOVEMBER        | 0            | NOVEMBER     | 0            | NOVEMBER    | 0             | NOVEMBER    | 0             |
| DECEMBER        | 0            | DECEMBER     | 0            | DECEMBER    | 0             | DECEMBER    | 0             |
| YTD TOTAL:      | 37           |              | 1            |             | 1             |             | 3             |
| ARRESTS         | <u>S</u>     | ARREST       | <u>'S</u>    | ARRES'      | <u>ΓS</u>     | ARRES'      | <u>TS</u>     |
| JANUARY         | 1            | JANUARY      | 2            | JANUARY     | 0             | JANUARY     | 0             |
| FEBRUARY        | 0            | FEBRUARY     | 0            | FEBRUARY    | 0             | FEBRUARY    | 0             |
| MARCH           | 0            | MARCH        | 0            | MARCH       | 0             | MARCH       | 0             |
| APRIL           | 0            | APRIL        | 0            | APRIL       | 0             | APRIL       | 0             |
| MAY             | 7            | MAY          | 0            | MAY         | 0             | MAY         | 0             |
| JUNE            | 0            | JUNE         | 0            | JUNE        | 0             | JUNE        | 0             |
| JULY            | 0            | JULY         | 0            | JULY        | 0             | JULY        | 0             |
| AUGUST          | 0            | AUGUST       | 0            | AUGUST      | 0             | AUGUST      | 0             |
| SEPTEMBER       | 0            | SEPTEMBER    | 0            | SEPTEMBER   | 0             | SEPTEMBER   | 0             |
| OCTOBER         | 0            | OCTOBER      | 0            | OCTOBER     | 0             | OCTOBER     | 0             |
| NOVEMBER        | 0            | NOVEMBER     | 0            | NOVEMBER    | 0             | NOVEMBER    | 0             |
| DECEMBER        | 0            | DECEMBER     | 0            | DECEMBER    | 0             | DECEMBER    | 0             |
| YTD TOTAL:      | 8            |              | 2            |             | 0             |             | 0             |

| GENOA                |              | HAND                 | ΟY            | HARTLAND             |            |  |
|----------------------|--------------|----------------------|---------------|----------------------|------------|--|
| CALLS FOR SERVICE    |              | CALLS FOR S          | SERVICE       | CALLS FOR SERVICE    |            |  |
| JANUARY              | 232          | JANUARY              | 64            | JANUARY              | 215        |  |
| FEBRUARY             | 0            | FEBRUARY             | 0             | FEBRUARY             | 0          |  |
| MARCH                | 0            | MARCH                | 0             | MARCH                | 0          |  |
| APRIL                | 0            | APRIL                | 0             | APRIL                | 0          |  |
| MAY                  | 0            | MAY                  | 0             | MAY                  | 0          |  |
| JUNE                 | 0            | JUNE                 | 0             | JUNE                 | 0          |  |
| JULY                 | 0            | JULY                 | 0             | JULY                 | 0          |  |
| AUGUST               | 0            | AUGUST               | 0             | AUGUST               | 0          |  |
| SEPTEMBER            | 0            | SEPTEMBER            | 0             | SEPTEMBER            | 0          |  |
| OCTOBER              | 0            | OCTOBER              | 0             | OCTOBER              | 0          |  |
| NOVEMBER             | 0            | NOVEMBER             | 0             | NOVEMBER             | 0          |  |
| DECEMBER             | 0            | DECEMBER             | 0             | DECEMBER             | 0          |  |
|                      | 232          |                      | 64            |                      | 215        |  |
| TICKETS WR           | <u>ITTEN</u> | TICKETS W            | <u>RITTEN</u> | TICKETS WRITTEN      |            |  |
| JANUARY              | 72           | JANUARY              | 27            | JANUARY              | 45         |  |
| <b>FEBRUARY</b>      | 0            | FEBRUARY             | 0             | FEBRUARY             | 0          |  |
| MARCH                | 0            | MARCH                | 0             | MARCH                | 0          |  |
| APRIL                | 0            | APRIL                | 0             | APRIL                | 0          |  |
| MAY                  | 0            | MAY                  | 0             | MAY                  | 0          |  |
| JUNE                 | 0            | JUNE                 | 0             | JUNE                 | 0          |  |
| JULY                 | 0            | JULY                 | 0             | JULY                 | 0          |  |
| AUGUST               | 0            | AUGUST               | 0             | AUGUST               | 0          |  |
| SEPTEMBER            | 0            | SEPTEMBER            | 0             | SEPTEMBER            | 0          |  |
| OCTOBER              | 0            | OCTOBER              | 0             | OCTOBER              | 0          |  |
| NOVEMBER<br>DECEMBER | 0            | NOVEMBER<br>DECEMBER | 0             | NOVEMBER<br>DECEMBER | 0          |  |
| DECEMBER             | 0            | DECEMBER             | 0             | DECEMBER             | 0          |  |
|                      | 72           |                      | 27            |                      | 45         |  |
| <u>ARRESTS</u>       |              | ARRES                | <u>TS</u>     | ARRES                | <u>STS</u> |  |
| JANUARY              | 4            | JANUARY              | 5             | JANUARY              | 0          |  |
| <b>FEBRUARY</b>      | 0            | FEBRUARY             | 0             | FEBRUARY             | 0          |  |
| MARCH                | 0            | MARCH                | 0             | MARCH                | 0          |  |
| APRIL                | 0            | APRIL                | 0             | APRIL                | 0          |  |
| MAY                  | 0            | MAY                  | 0             | MAY                  | 0          |  |
| JUNE                 | 0            | JUNE                 | 0             | JUNE                 | 0          |  |
| JULY                 | 0            | JULY                 | 0             | JULY                 | 0          |  |
| AUGUST               | 0            | AUGUST               | 0             | AUGUST               | 0          |  |
| SEPTEMBER            | 0            | SEPTEMBER            | 0             | SEPTEMBER            | 0          |  |
| OCTOBER              | 0            | OCTOBER              | 0             | OCTOBER              | 0          |  |
| NOVEMBER             | 0            | NOVEMBER             | 0             | NOVEMBER             | 0          |  |
| DECEMBER             | 0            | DECEMBER             | 0             | DECEMBER             | 0          |  |
|                      | 4            |                      | 5             |                      | 0          |  |

| HOWELL            |     | IOSCO             |    | MARION            |    |  |
|-------------------|-----|-------------------|----|-------------------|----|--|
| CALLS FOR SERVICE |     | CALLS FOR SERVICE |    | CALLS FOR SERVICE |    |  |
| JANUARY           | 129 | JANUARY           | 26 | JANUARY           | 54 |  |
| FEBRUARY          | 0   | FEBRUARY          | 0  | FEBRUARY          | 0  |  |
| MARCH             | 0   | MARCH             | 0  | MARCH             | 0  |  |
| APRIL             | 0   | APRIL             | 0  | APRIL             | 0  |  |
| MAY               | 0   | MAY               | 0  | MAY               | 0  |  |
| JUNE              | 0   | JUNE              | 0  | JUNE              | 0  |  |
| JULY              | 0   | JULY              | 0  | JULY              | 0  |  |
| AUGUST            | 0   | AUGUST            | 0  | AUGUST            | 0  |  |
| SEPTEMBER         | 0   | SEPTEMBER         | 0  | SEPTEMBER         | 0  |  |
| OCTOBER           | 0   | OCTOBER           | 0  | OCTOBER           | 0  |  |
| NOVEMBER          | 0   | NOVEMBER          | 0  | NOVEMBER          | 0  |  |
| DECEMBER          | 0   | DECEMBER          | 0  | DECEMBER          | 0  |  |
|                   | 129 |                   | 26 |                   | 54 |  |
| TICKETS WRITTEN   |     | TICKETS WRITTEN   |    | TICKETS WRITTEN   |    |  |
| JANUARY           | 61  | JANUARY           | 7  | JANUARY           | 13 |  |
| FEBRUARY          | 0   | <b>FEBRUARY</b>   | 0  | FEBRUARY          | 0  |  |
| MARCH             | 0   | MARCH             | 0  | MARCH             | 0  |  |
| APRIL             | 0   | APRIL             | 0  | APRIL             | 0  |  |
| MAY               | 0   | MAY               | 0  | MAY               | 0  |  |
| JUNE              | 0   | JUNE              | 0  | JUNE              | 0  |  |
| JULY              | 0   | JULY              | 0  | JULY              | 0  |  |
| AUGUST            | 0   | AUGUST            | 0  | AUGUST            | 0  |  |
| SEPTEMBER         | 0   | SEPTEMBER         | 0  | SEPTEMBER         | 0  |  |
| OCTOBER           | 0   | OCTOBER           | 0  | OCTOBER           | 0  |  |
| NOVEMBER          | 0   | NOVEMBER          | 0  | NOVEMBER          | 0  |  |
| DECEMBER          | 0   | DECEMBER          | 0  | DECEMBER          | 0  |  |
|                   | 61  |                   | 7  |                   | 13 |  |
| ARRESTS           |     | <u>ARRESTS</u>    |    | <u>ARRESTS</u>    |    |  |
| JANUARY           | 7   | JANUARY           | 1  | JANUARY           | 2  |  |
| FEBRUARY          | 0   | <b>FEBRUARY</b>   | 0  | FEBRUARY          | 0  |  |
| MARCH             | 0   | MARCH             | 0  | MARCH             | 0  |  |
| APRIL             | 0   | APRIL             | 0  | APRIL             | 0  |  |
| MAY               | 0   | MAY               | 0  | MAY               | 0  |  |
| JUNE              | 0   | JUNE              | 0  | JUNE              | 0  |  |
| JULY              | 0   | JULY              | 0  | JULY              | 0  |  |
| AUGUST            | 0   | AUGUST            | 0  | AUGUST            | 0  |  |
| SEPTEMBER         | 0   | SEPTEMBER         | 0  | SEPTEMBER         | 0  |  |
| OCTOBER           | 0   | OCTOBER           | 0  | OCTOBER           | 0  |  |
| NOVEMBER          | 0   | NOVEMBER          | 0  | NOVEMBER          | 0  |  |
| DECEMBER          | 0   | DECEMBER          | 0  | DECEMBER          | 0  |  |
|                   | 7   |                   | 1  |                   | 2  |  |

| OCEOLA            |    | PUTNA             | AM | TYRONE            |     |
|-------------------|----|-------------------|----|-------------------|-----|
| CALLS FOR SERVICE |    | CALLS FOR SERVICE |    | CALLS FOR SERVICE |     |
| JANUARY           | 73 | JANUARY           | 61 | JANUARY           | 118 |
| FEBRUARY          | 0  | FEBRUARY          | 0  | FEBRUARY          | 0   |
| MARCH             | 0  | MARCH             | 0  | MARCH             | 0   |
| APRIL             | 0  | APRIL             | 0  | APRIL             | 0   |
| MAY               | 0  | MAY               | 0  | MAY               | 0   |
| JUNE              | 0  | JUNE              | 0  | JUNE              | 0   |
| JULY              | 0  | JULY              | 0  | JULY              | 0   |
| AUGUST            | 0  | AUGUST            | 0  | AUGUST            | 0   |
| SEPTEMBER         | 0  | SEPTEMBER         | 0  | SEPTEMBER         | 0   |
| OCTOBER           | 0  | OCTOBER           | 0  | OCTOBER           | 0   |
| NOVEMBER          | 0  | NOVEMBER          | 0  | NOVEMBER          | 0   |
| DECEMBER          | 0  | DECEMBER          | 0  | DECEMBER          | 0   |
|                   | 73 |                   | 61 |                   | 118 |
| TICKETS WRITTEN   |    | TICKETS WRITTEN   |    | TICKETS WRITTEN   |     |
| JANUARY           | 22 | JANUARY           | 2  | JANUARY           | 21  |
| FEBRUARY          | 0  | FEBRUARY          | 0  | FEBRUARY          | 0   |
| MARCH             | 0  | MARCH             | 0  | MARCH             | 0   |
| APRIL             | 0  | APRIL             | 0  | APRIL             | 0   |
| MAY               | 0  | MAY               | 0  | MAY               | 0   |
| JUNE              | 0  | JUNE              | 0  | JUNE              | 0   |
| JULY              | 0  | JULY              | 0  | JULY              | 0   |
| AUGUST            | 0  | AUGUST            | 0  | AUGUST            | 0   |
| SEPTEMBER         | 0  | SEPTEMBER         | 0  | SEPTEMBER         | 0   |
| OCTOBER           | 0  | OCTOBER           | 0  | OCTOBER           | 0   |
| NOVEMBER          | 0  | NOVEMBER          | 0  | NOVEMBER          | 0   |
| DECEMBER          | 0  | DECEMBER          | 0  | DECEMBER          | 0   |
|                   | 22 |                   | 2  |                   | 21  |
| <u>ARRESTS</u>    |    | <u>ARRESTS</u>    |    | <u>ARRESTS</u>    |     |
| JANUARY           | 0  | JANUARY           | 2  | JANUARY           | 0   |
| FEBRUARY          | 0  | FEBRUARY          | 0  | FEBRUARY          | 0   |
| MARCH             | 0  | MARCH             | 0  | MARCH             | 0   |
| APRIL             | 0  | APRIL             | 0  | APRIL             | 0   |
| MAY               | 0  | MAY               | 0  | MAY               | 0   |
| JUNE              | 0  | JUNE              | 0  | JUNE              | 0   |
| JULY              | 0  | JULY              | 0  | JULY              | 0   |
| AUGUST            | 0  | AUGUST            | 0  | AUGUST            | 0   |
| SEPTEMBER         | 0  | SEPTEMBER         | 0  | SEPTEMBER         | 0   |
| OCTOBER           | 0  | OCTOBER           | 0  | OCTOBER           | 0   |
| NOVEMBER          | 0  | NOVEMBER          | 0  | NOVEMBER          | 0   |
| DECEMBER          | 0  | DECEMBER          | 0  | DECEMBER          | 0   |
|                   | 0  |                   | 2  |                   | 0   |