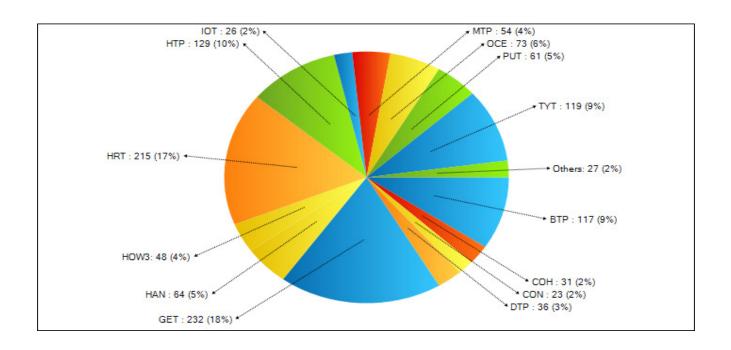

## LIVINGSTON COUNTY SHERIFF'S OFFICE JANUARY 2023 CALLS FOR SERVICE

| BRIGHTON        |              | СОНОСТАН     |              | CONWAY      |               | DEERFIELD   |               |
|-----------------|--------------|--------------|--------------|-------------|---------------|-------------|---------------|
| CALLS FOR SE    | RVICE        | CALLS FOR SI | ERVICE       | CALLS FOR S | <b>ERVICE</b> | CALLS FOR S | <u>ERVICE</u> |
| JANUARY         | 117          | JANUARY      | 31           | JANUARY     | 23            | JANUARY     | 36            |
| <b>FEBRUARY</b> | 0            | FEBRUARY     | 0            | FEBRUARY    | 0             | FEBRUARY    | 0             |
| MARCH           | 0            | MARCH        | 0            | MARCH       | 0             | MARCH       | 0             |
| APRIL           | 0            | APRIL        | 0            | APRIL       | 0             | APRIL       | 0             |
| MAY             | 0            | MAY          | 0            | MAY         | 0             | MAY         | 0             |
| JUNE            | 0            | JUNE         | 0            | JUNE        | 0             | JUNE        | 0             |
| JULY            | 0            | JULY         | 0            | JULY        | 0             | JULY        | 0             |
| AUGUST          | 0            | AUGUST       | 0            | AUGUST      | 0             | AUGUST      | 0             |
| SEPTEMBER       | 0            | SEPTEMBER    | 0            | SEPTEMBER   | 0             | SEPTEMBER   | 0             |
| OCTOBER         | 0            | OCTOBER      | 0            | OCTOBER     | 0             | OCTOBER     | 0             |
| NOVEMBER        | 0            | NOVEMBER     | 0            | NOVEMBER    | 0             | NOVEMBER    | 0             |
| DECEMBER        | 0            | DECEMBER     | 0            | DECEMBER    | 0             | DECEMBER    | 0             |
| YTD TOTAL:      | 117          |              | 31           |             | 23            |             | 36            |
| TICKETS WRI     | <u>ITTEN</u> | TICKETS WR   | <u>ITTEN</u> | TICKETS WI  | <u>RITTEN</u> | TICKETS WI  | <u>RITTEN</u> |
| JANUARY         | 37           | JANUARY      | 1            | JANUARY     | 1             | JANUARY     | 3             |
| FEBRUARY        | 0            | FEBRUARY     | 0            | FEBRUARY    | 0             | FEBRUARY    | 0             |
| MARCH           | 0            | MARCH        | 0            | MARCH       | 0             | MARCH       | 0             |
| APRIL           | 0            | APRIL        | 0            | APRIL       | 0             | APRIL       | 0             |
| MAY             | 0            | MAY          | 0            | MAY         | 0             | MAY         | 0             |
| JUNE            | 0            | JUNE         | 0            | JUNE        | 0             | JUNE        | 0             |
| JULY            | 0            | JULY         | 0            | JULY        | 0             | JULY        | 0             |
| AUGUST          | 0            | AUGUST       | 0            | AUGUST      | 0             | AUGUST      | 0             |
| SEPTEMBER       | 0            | SEPTEMBER    | 0            | SEPTEMBER   | 0             | SEPTEMBER   | 0             |
| OCTOBER         | 0            | OCTOBER      | 0            | OCTOBER     | 0             | OCTOBER     | 0             |
| NOVEMBER        | 0            | NOVEMBER     | 0            | NOVEMBER    | 0             | NOVEMBER    | 0             |
| DECEMBER        | 0            | DECEMBER     | 0            | DECEMBER    | 0             | DECEMBER    | 0             |
| YTD TOTAL:      | 37           |              | 1            |             | 1             |             | 3             |
| ARRESTS         | <u>S</u>     | ARREST       | <u>'S</u>    | ARRES'      | <u>ΓS</u>     | ARRES'      | <u>TS</u>     |
| JANUARY         | 1            | JANUARY      | 2            | JANUARY     | 0             | JANUARY     | 0             |
| FEBRUARY        | 0            | FEBRUARY     | 0            | FEBRUARY    | 0             | FEBRUARY    | 0             |
| MARCH           | 0            | MARCH        | 0            | MARCH       | 0             | MARCH       | 0             |
| APRIL           | 0            | APRIL        | 0            | APRIL       | 0             | APRIL       | 0             |
| MAY             | 7            | MAY          | 0            | MAY         | 0             | MAY         | 0             |
| JUNE            | 0            | JUNE         | 0            | JUNE        | 0             | JUNE        | 0             |
| JULY            | 0            | JULY         | 0            | JULY        | 0             | JULY        | 0             |
| AUGUST          | 0            | AUGUST       | 0            | AUGUST      | 0             | AUGUST      | 0             |
| SEPTEMBER       | 0            | SEPTEMBER    | 0            | SEPTEMBER   | 0             | SEPTEMBER   | 0             |
| OCTOBER         | 0            | OCTOBER      | 0            | OCTOBER     | 0             | OCTOBER     | 0             |
| NOVEMBER        | 0            | NOVEMBER     | 0            | NOVEMBER    | 0             | NOVEMBER    | 0             |
| DECEMBER        | 0            | DECEMBER     | 0            | DECEMBER    | 0             | DECEMBER    | 0             |
| YTD TOTAL:      | 8            |              | 2            |             | 0             |             | 0             |

| GENOA                |              | HAND                 | ΟY            | HARTLAND             |            |  |
|----------------------|--------------|----------------------|---------------|----------------------|------------|--|
| CALLS FOR SERVICE    |              | CALLS FOR S          | SERVICE       | CALLS FOR SERVICE    |            |  |
| JANUARY              | 232          | JANUARY              | 64            | JANUARY              | 215        |  |
| FEBRUARY             | 0            | FEBRUARY             | 0             | FEBRUARY             | 0          |  |
| MARCH                | 0            | MARCH                | 0             | MARCH                | 0          |  |
| APRIL                | 0            | APRIL                | 0             | APRIL                | 0          |  |
| MAY                  | 0            | MAY                  | 0             | MAY                  | 0          |  |
| JUNE                 | 0            | JUNE                 | 0             | JUNE                 | 0          |  |
| JULY                 | 0            | JULY                 | 0             | JULY                 | 0          |  |
| AUGUST               | 0            | AUGUST               | 0             | AUGUST               | 0          |  |
| SEPTEMBER            | 0            | SEPTEMBER            | 0             | SEPTEMBER            | 0          |  |
| OCTOBER              | 0            | OCTOBER              | 0             | OCTOBER              | 0          |  |
| NOVEMBER             | 0            | NOVEMBER             | 0             | NOVEMBER             | 0          |  |
| DECEMBER             | 0            | DECEMBER             | 0             | DECEMBER             | 0          |  |
|                      | 232          |                      | 64            |                      | 215        |  |
| TICKETS WR           | <u>ITTEN</u> | TICKETS W            | <u>RITTEN</u> | TICKETS WRITTEN      |            |  |
| JANUARY              | 72           | JANUARY              | 27            | JANUARY              | 45         |  |
| <b>FEBRUARY</b>      | 0            | FEBRUARY             | 0             | FEBRUARY             | 0          |  |
| MARCH                | 0            | MARCH                | 0             | MARCH                | 0          |  |
| APRIL                | 0            | APRIL                | 0             | APRIL                | 0          |  |
| MAY                  | 0            | MAY                  | 0             | MAY                  | 0          |  |
| JUNE                 | 0            | JUNE                 | 0             | JUNE                 | 0          |  |
| JULY                 | 0            | JULY                 | 0             | JULY                 | 0          |  |
| AUGUST               | 0            | AUGUST               | 0             | AUGUST               | 0          |  |
| SEPTEMBER            | 0            | SEPTEMBER            | 0             | SEPTEMBER            | 0          |  |
| OCTOBER              | 0            | OCTOBER              | 0             | OCTOBER              | 0          |  |
| NOVEMBER<br>DECEMBER | 0            | NOVEMBER<br>DECEMBER | 0             | NOVEMBER<br>DECEMBER | 0          |  |
| DECEMBER             | 0            | DECEMBER             | 0             | DECEMBER             | 0          |  |
|                      | 72           |                      | 27            |                      | 45         |  |
| <u>ARRESTS</u>       |              | ARRES                | <u>TS</u>     | ARRES                | <u>STS</u> |  |
| JANUARY              | 4            | JANUARY              | 5             | JANUARY              | 0          |  |
| <b>FEBRUARY</b>      | 0            | FEBRUARY             | 0             | FEBRUARY             | 0          |  |
| MARCH                | 0            | MARCH                | 0             | MARCH                | 0          |  |
| APRIL                | 0            | APRIL                | 0             | APRIL                | 0          |  |
| MAY                  | 0            | MAY                  | 0             | MAY                  | 0          |  |
| JUNE                 | 0            | JUNE                 | 0             | JUNE                 | 0          |  |
| JULY                 | 0            | JULY                 | 0             | JULY                 | 0          |  |
| AUGUST               | 0            | AUGUST               | 0             | AUGUST               | 0          |  |
| SEPTEMBER            | 0            | SEPTEMBER            | 0             | SEPTEMBER            | 0          |  |
| OCTOBER              | 0            | OCTOBER              | 0             | OCTOBER              | 0          |  |
| NOVEMBER             | 0            | NOVEMBER             | 0             | NOVEMBER             | 0          |  |
| DECEMBER             | 0            | DECEMBER             | 0             | DECEMBER             | 0          |  |
|                      | 4            |                      | 5             |                      | 0          |  |

| HOWELL            |     | IOSCO             |    | MARION            |    |  |
|-------------------|-----|-------------------|----|-------------------|----|--|
| CALLS FOR SERVICE |     | CALLS FOR SERVICE |    | CALLS FOR SERVICE |    |  |
| JANUARY           | 129 | JANUARY           | 26 | JANUARY           | 54 |  |
| FEBRUARY          | 0   | FEBRUARY          | 0  | FEBRUARY          | 0  |  |
| MARCH             | 0   | MARCH             | 0  | MARCH             | 0  |  |
| APRIL             | 0   | APRIL             | 0  | APRIL             | 0  |  |
| MAY               | 0   | MAY               | 0  | MAY               | 0  |  |
| JUNE              | 0   | JUNE              | 0  | JUNE              | 0  |  |
| JULY              | 0   | JULY              | 0  | JULY              | 0  |  |
| AUGUST            | 0   | AUGUST            | 0  | AUGUST            | 0  |  |
| SEPTEMBER         | 0   | SEPTEMBER         | 0  | SEPTEMBER         | 0  |  |
| OCTOBER           | 0   | OCTOBER           | 0  | OCTOBER           | 0  |  |
| NOVEMBER          | 0   | NOVEMBER          | 0  | NOVEMBER          | 0  |  |
| DECEMBER          | 0   | DECEMBER          | 0  | DECEMBER          | 0  |  |
|                   | 129 |                   | 26 |                   | 54 |  |
| TICKETS WRITTEN   |     | TICKETS WRITTEN   |    | TICKETS WRITTEN   |    |  |
| JANUARY           | 61  | JANUARY           | 7  | JANUARY           | 13 |  |
| FEBRUARY          | 0   | <b>FEBRUARY</b>   | 0  | FEBRUARY          | 0  |  |
| MARCH             | 0   | MARCH             | 0  | MARCH             | 0  |  |
| APRIL             | 0   | APRIL             | 0  | APRIL             | 0  |  |
| MAY               | 0   | MAY               | 0  | MAY               | 0  |  |
| JUNE              | 0   | JUNE              | 0  | JUNE              | 0  |  |
| JULY              | 0   | JULY              | 0  | JULY              | 0  |  |
| AUGUST            | 0   | AUGUST            | 0  | AUGUST            | 0  |  |
| SEPTEMBER         | 0   | SEPTEMBER         | 0  | SEPTEMBER         | 0  |  |
| OCTOBER           | 0   | OCTOBER           | 0  | OCTOBER           | 0  |  |
| NOVEMBER          | 0   | NOVEMBER          | 0  | NOVEMBER          | 0  |  |
| DECEMBER          | 0   | DECEMBER          | 0  | DECEMBER          | 0  |  |
|                   | 61  |                   | 7  |                   | 13 |  |
| ARRESTS           |     | <u>ARRESTS</u>    |    | <u>ARRESTS</u>    |    |  |
| JANUARY           | 7   | JANUARY           | 1  | JANUARY           | 2  |  |
| FEBRUARY          | 0   | <b>FEBRUARY</b>   | 0  | FEBRUARY          | 0  |  |
| MARCH             | 0   | MARCH             | 0  | MARCH             | 0  |  |
| APRIL             | 0   | APRIL             | 0  | APRIL             | 0  |  |
| MAY               | 0   | MAY               | 0  | MAY               | 0  |  |
| JUNE              | 0   | JUNE              | 0  | JUNE              | 0  |  |
| JULY              | 0   | JULY              | 0  | JULY              | 0  |  |
| AUGUST            | 0   | AUGUST            | 0  | AUGUST            | 0  |  |
| SEPTEMBER         | 0   | SEPTEMBER         | 0  | SEPTEMBER         | 0  |  |
| OCTOBER           | 0   | OCTOBER           | 0  | OCTOBER           | 0  |  |
| NOVEMBER          | 0   | NOVEMBER          | 0  | NOVEMBER          | 0  |  |
| DECEMBER          | 0   | DECEMBER          | 0  | DECEMBER          | 0  |  |
|                   | 7   |                   | 1  |                   | 2  |  |

| OCEOLA            |    | PUTNA             | AM | TYRONE            |     |
|-------------------|----|-------------------|----|-------------------|-----|
| CALLS FOR SERVICE |    | CALLS FOR SERVICE |    | CALLS FOR SERVICE |     |
| JANUARY           | 73 | JANUARY           | 61 | JANUARY           | 118 |
| FEBRUARY          | 0  | FEBRUARY          | 0  | FEBRUARY          | 0   |
| MARCH             | 0  | MARCH             | 0  | MARCH             | 0   |
| APRIL             | 0  | APRIL             | 0  | APRIL             | 0   |
| MAY               | 0  | MAY               | 0  | MAY               | 0   |
| JUNE              | 0  | JUNE              | 0  | JUNE              | 0   |
| JULY              | 0  | JULY              | 0  | JULY              | 0   |
| AUGUST            | 0  | AUGUST            | 0  | AUGUST            | 0   |
| SEPTEMBER         | 0  | SEPTEMBER         | 0  | SEPTEMBER         | 0   |
| OCTOBER           | 0  | OCTOBER           | 0  | OCTOBER           | 0   |
| NOVEMBER          | 0  | NOVEMBER          | 0  | NOVEMBER          | 0   |
| DECEMBER          | 0  | DECEMBER          | 0  | DECEMBER          | 0   |
|                   | 73 |                   | 61 |                   | 118 |
| TICKETS WRITTEN   |    | TICKETS WRITTEN   |    | TICKETS WRITTEN   |     |
| JANUARY           | 22 | JANUARY           | 2  | JANUARY           | 21  |
| FEBRUARY          | 0  | FEBRUARY          | 0  | FEBRUARY          | 0   |
| MARCH             | 0  | MARCH             | 0  | MARCH             | 0   |
| APRIL             | 0  | APRIL             | 0  | APRIL             | 0   |
| MAY               | 0  | MAY               | 0  | MAY               | 0   |
| JUNE              | 0  | JUNE              | 0  | JUNE              | 0   |
| JULY              | 0  | JULY              | 0  | JULY              | 0   |
| AUGUST            | 0  | AUGUST            | 0  | AUGUST            | 0   |
| SEPTEMBER         | 0  | SEPTEMBER         | 0  | SEPTEMBER         | 0   |
| OCTOBER           | 0  | OCTOBER           | 0  | OCTOBER           | 0   |
| NOVEMBER          | 0  | NOVEMBER          | 0  | NOVEMBER          | 0   |
| DECEMBER          | 0  | DECEMBER          | 0  | DECEMBER          | 0   |
|                   | 22 |                   | 2  |                   | 21  |
| <u>ARRESTS</u>    |    | <u>ARRESTS</u>    |    | <u>ARRESTS</u>    |     |
| JANUARY           | 0  | JANUARY           | 2  | JANUARY           | 0   |
| FEBRUARY          | 0  | FEBRUARY          | 0  | FEBRUARY          | 0   |
| MARCH             | 0  | MARCH             | 0  | MARCH             | 0   |
| APRIL             | 0  | APRIL             | 0  | APRIL             | 0   |
| MAY               | 0  | MAY               | 0  | MAY               | 0   |
| JUNE              | 0  | JUNE              | 0  | JUNE              | 0   |
| JULY              | 0  | JULY              | 0  | JULY              | 0   |
| AUGUST            | 0  | AUGUST            | 0  | AUGUST            | 0   |
| SEPTEMBER         | 0  | SEPTEMBER         | 0  | SEPTEMBER         | 0   |
| OCTOBER           | 0  | OCTOBER           | 0  | OCTOBER           | 0   |
| NOVEMBER          | 0  | NOVEMBER          | 0  | NOVEMBER          | 0   |
| DECEMBER          | 0  | DECEMBER          | 0  | DECEMBER          | 0   |
|                   | 0  |                   | 2  |                   | 0   |