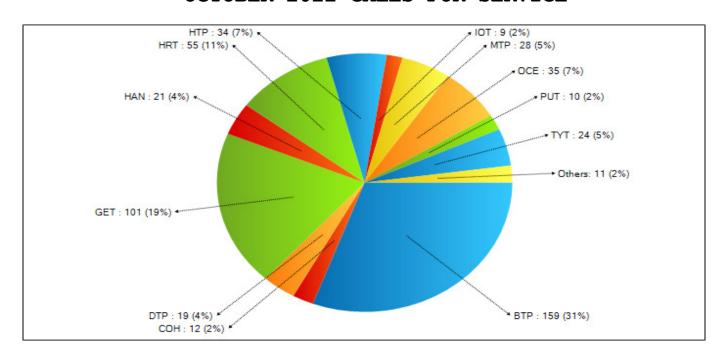

## LIVINGSTON COUNTY SHERIFF'S OFFICE OCTOBER 2022 CALLS FOR SERVICE



## MICHIGAN STATE POLICE OCTOBER 2022 CALLS FOR SERVICE



## LIVINGSTON COUNTY SHERIFF'S OFFICE TYRONE TOWNSHIP OCTOBER 2022

| Nature                                          | # Events |
|-------------------------------------------------|----------|
| 911 HANG UP                                     | 2        |
| ABANDONED VEHICLE                               | 1        |
| ALARM                                           | 4        |
| ANIMAL COMPLAINT                                | 6        |
| ASSAULT REPORT ONLY                             | 1        |
| ASSIST EMS                                      | 20       |
| ASSIST FIRE DEPARTMENT                          | 6        |
| ASSIST OTHER AGENCY                             | 1        |
| ATV COMPLAINT                                   | 1        |
| CARDIAC/RESPIRATORY ARREST