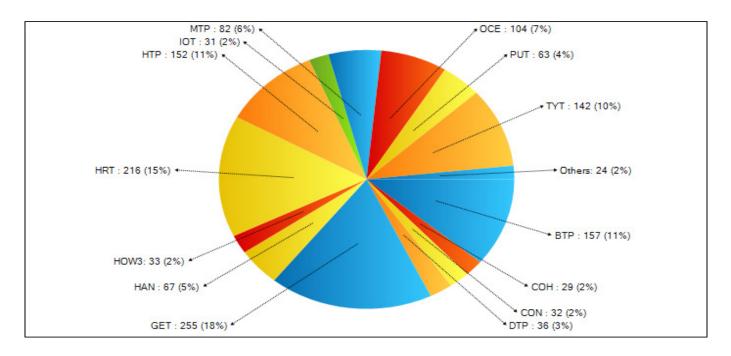

## LIVINGSTON COUNTY SHERIFF'S OFFICE OCTOBER 2022 CALLS FOR SERVICE

TOTAL: 142

|                 | NUMBER OF        | RESPONSE TIME    | NUMBER OF               | RESPONSE TIME           |              |
|-----------------|------------------|------------------|-------------------------|-------------------------|--------------|
|                 | CALLS            | CONTRACT TIME    | CALLS                   | NON CONTRACT TIME       |              |
| <u>TOWNSHIP</u> | 3:00PM - 11:00PM | 3:00PM - 11:00PM | <u>11:00PM - 3:00PM</u> | <u>11:00PM - 3:00PM</u> | <u>TOTAL</u> |
|                 |                  |                  |                         |                         |              |
| BRIGHTON        | 63               | 35:13            | 94                      | 31:00                   | 157          |
| COHOCTAH        | 12               | 44:06            | 17                      | 25:35                   | 29           |
| CONWAY          | 18               | 47:15            | 14                      | 38:16                   | 32           |
| DEERFIELD       | 21               | 33:26            | 15                      | 1:16:29                 | 36           |
| GENOA           | 108              | 33:29            | 147                     | 34:08                   | 255          |
| HANDY           | 27               | 32:40            | 40                      | 22:11                   | 67           |
| HARTLAND        | 80               | 24:53            | 136                     | 34:10                   | 216          |
| HOWELL          | 61               | 40:33            | 91                      | 33:58                   | 152          |
| IOSCO           | 12               | 55:16            | 19                      | 21:20                   | 31           |
| MARION          | 43               | 30:56            | 39                      | 28:32                   | 82           |
| OCEOLA          | 54               | 31:48            | 50                      | 30:47                   | 104          |
| PUTNAM          | 31               | 26:35            | 32                      | 40:40                   | 63           |
| TYRONE          | 89               | 15:20            | 53                      | 2:14                    | 142          |
|                 |                  |                  |                         |                         |              |