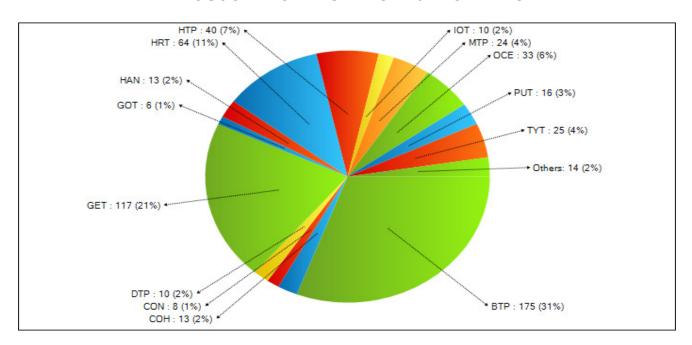

# LIVINGSTON COUNTY SHERIFF'S OFFICE TYRONE TOWNSHIP AUGUST 2022

| Nature                                      | # Events |
|---------------------------------------------|----------|
| ABANDONED VEHICLE                           | 2        |
| ALARM                                       | 4        |
| ANIMAL COMPLAINT                            | 6        |
| ASSIST EMS                                  | 10       |
| ASSIST FIRE DEPARTMENT                      | 4        |
| ASSIST OTHER AGENCY                         | 1        |
| ATV COMPLAINT                               | 1        |
| BURGLARY REPORT ONLY                        | 1        |
| CITIZEN ASSIST                              | 15       |
| CIVIL COMPLAINT                             | 4        |
| DHS REFERRALS                               | 1        |
| DISTURBANCE/TROUBLE                         | 1        |
| DOMESTIC PHYSICAL IN PROGRESS               | 3        |
| DOMESTIC VERBAL                             | 6        |
| ELECTRICAL HAZARD                           | 1        |
| FRAUD                                       | 1        |
| HAZARD                                      | 5        |
| HEART PROBLEMS                              | 1        |
| HEMORHAGE/LACERATION                        | 1        |
| HIT AND RUN ACCIDENT                        | 1        |
| INTIMIDATION THREATS HARASSMEN              | 2        |
| LARCENY                                     | 2        |
| LOST/FOUND PROPERTY                         | 2        |
| MENTAL/CMH/PSYCH                            | 2        |
| MOTORIST ASSIST                             | 1        |
| PARK/TRAF COMP                              | 2        |
| PATROL INFORMATION                          | 5        |
| PDA                                         | 6        |
| PERSONAL INJURY ACCIDENT                    | 2        |
| PIREF (REFUSE EMS)                          | 1        |
| ROAD RUNOFF                                 | 1        |
| SUSPICIOUS PERSON                           | 1        |
| SUSPICIOUS SITUATION                        | 4        |
| SUSPICIOUS VEHICLE                          | 4        |
| TRAFFIC VIO/ARREST                          | 1        |
| TREE HAZARD                                 | 2        |
| TRESSPASSING, LOITERING                     | 1        |
| TRF COMPLAINT/ROAD HAZARDS UNKNOWN ACCIDENT | 1        |
| UNKNOWN ACCIDENT UNKNOWN MEDICAL PROBLEM    | 3<br>1   |
| VEH UDAA IN PROGRESS                        | 1        |
| VEHICLE FIRE                                | 1        |
| WELFARE CHECK                               | 8        |
| WELFARE CHECK                               | ŏ        |

**TOTAL:** 123

|                 | NUMBER OF        | RESPONSE TIME    | NUMBER OF        |
|-----------------|------------------|------------------|------------------|
|                 | CALLS            | CONTRACT TIME    | CALLS            |
| <u>TOWNSHIP</u> | 3:00PM - 11:00PM | 3:00PM - 11:00PM | 11:00PM - 3:00PM |
|                 |                  |                  |                  |
| BRIGHTON        | 56               | 41:53            | 67               |
| СОНОСТАН        | 13               | 29:15            | 18               |
| CONWAY          | 12               | 42:04            | 18               |
| DEERFIELD       | 14               | 32:18            | 13               |
| GENOA           | 105              | 30:13            | 141              |
| HANDY           | 35               | 44:53            | 43               |
| HARTLAND        | 56               | 20:41            | 84               |
| HOWELL          | 45               | 20:37            | 75               |
| IOSCO           | 7                | 1:10:22          | 12               |
| MARION          | 42               | 32:07            | 36               |
| OCEOLA          | 31               | 17:39            | 46               |
| PUTNAM          | 48               | 22:30            | 27               |
| TYRONE          | 70               | 17:18            | 53               |