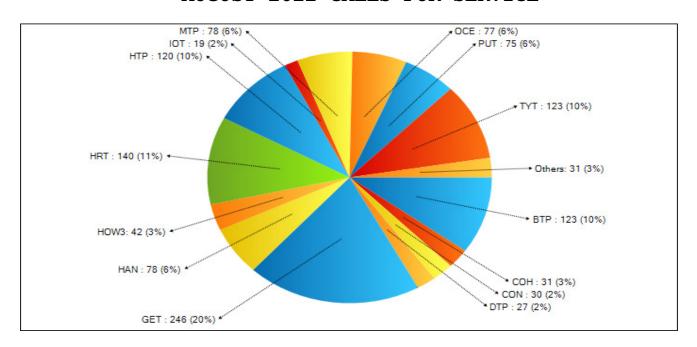

# LIVINGSTON COUNTY SHERIFF'S OFFICE TYRONE TOWNSHIP AUGUST 2022

| Nature                                      | # Events |
|---------------------------------------------|----------|
| ABANDONED VEHICLE                           | 2        |
| ALARM                                       | 4        |
| ANIMAL COMPLAINT                            | 6        |
| ASSIST EMS                                  | 10       |
| ASSIST FIRE DEPARTMENT                      | 4        |
| ASSIST OTHER AGENCY                         | 1        |
| ATV COMPLAINT                               | 1        |
| BURGLARY REPORT ONLY                        | 1        |
| CITIZEN ASSIST                              | 15       |
| CIVIL COMPLAINT                             | 4        |
| DHS REFERRALS                               | 1        |
| DISTURBANCE/TROUBLE                         | 1        |
| DOMESTIC PHYSICAL IN PROGRESS               | 3        |
| DOMESTIC VERBAL                             | 6        |
| ELECTRICAL HAZARD                           | 1        |
| FRAUD                                       | 1        |
| HAZARD                                      | 5        |
| HEART PROBLEMS                              | 1        |
| HEMORHAGE/LACERATION                        | 1        |
| HIT AND RUN ACCIDENT                        | 1        |
| INTIMIDATION THREATS HARASSMEN              | 2        |
| LARCENY                                     | 2        |
| LOST/FOUND PROPERTY                         | 2        |
| MENTAL/CMH/PSYCH                            | 2        |
| MOTORIST ASSIST                             | 1        |
| PARK/TRAF COMP                              | 2        |
| PATROL INFORMATION                          | 5        |
| PDA                                         | 6        |
| PERSONAL INJURY ACCIDENT                    | 2        |
| PIREF (REFUSE EMS)                          | 1        |
| ROAD RUNOFF                                 | 1        |
| SUSPICIOUS PERSON                           | 1        |
| SUSPICIOUS SITUATION                        | 4        |
| SUSPICIOUS VEHICLE                          | 4        |
| TRAFFIC VIO/ARREST                          | 1        |
| TREE HAZARD                                 | 2        |
| TRESSPASSING, LOITERING                     | 1        |
| TRF COMPLAINT/ROAD HAZARDS UNKNOWN ACCIDENT | 1        |
| UNKNOWN ACCIDENT UNKNOWN MEDICAL PROBLEM    | 3<br>1   |
| VEH UDAA IN PROGRESS                        | 1        |
| VEHICLE FIRE                                | 1        |
| WELFARE CHECK                               | 8        |
| WELFARE CHECK                               | ŏ        |

**TOTAL:** 123

|                 | NUMBER OF        | RESPONSE TIME    | NUMBER OF        |
|-----------------|------------------|------------------|------------------|
|                 | CALLS            | CONTRACT TIME    | CALLS            |
| <u>TOWNSHIP</u> | 3:00PM - 11:00PM | 3:00PM - 11:00PM | 11:00PM - 3:00PM |
|                 |                  |                  |                  |
| BRIGHTON        | 56               | 41:53            | 67               |
| СОНОСТАН        | 13               | 29:15            | 18               |
| CONWAY          | 12               | 42:04            | 18               |
| DEERFIELD       | 14               | 32:18            | 13               |
| GENOA           | 105              | 30:13            | 141              |
| HANDY           | 35               | 44:53            | 43               |
| HARTLAND        | 56               | 20:41            | 84               |
| HOWELL          | 45               | 20:37            | 75               |
| IOSCO           | 7                | 1:10:22          | 12               |
| MARION          | 42               | 32:07            | 36               |
| OCEOLA          | 31               | 17:39            | 46               |
| PUTNAM          | 48               | 22:30            | 27               |
| TYRONE          | 70               | 17:18            | 53               |