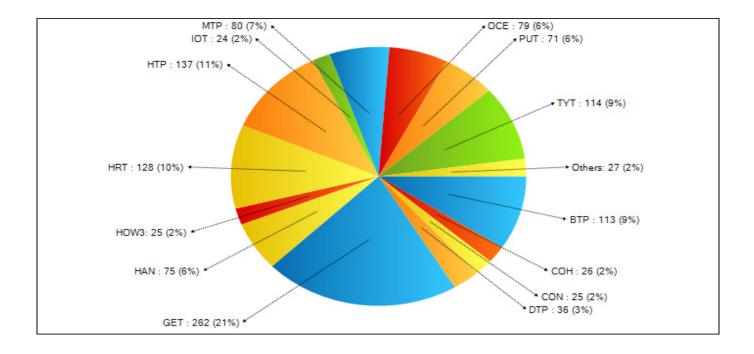

**TOTAL:** 114

|                 | NUMBER OF               | <b>RESPONSE TIME</b>    | NUMBER OF                | <b>RESPONSE TIME</b>     |       |
|-----------------|-------------------------|-------------------------|--------------------------|--------------------------|-------|
|                 | CALLS                   | CONTRACT TIME           | CALLS                    | NON CONTRACT TIME        |       |
| <u>TOWNSHIP</u> | <u>3:00PM - 11:00PM</u> | <u>3:00PM - 11:00PM</u> | <u> 11:00PM - 3:00PM</u> | <u> 11:00PM - 3:00PM</u> | TOTAL |
|                 |                         |                         |                          |                          |       |
| BRIGHTON        | 42                      | 16:18                   | 71                       | 25:50                    | 113   |
| СОНОСТАН        | 15                      | 21:41                   | 12                       | 30:08                    | 27    |
| CONWAY          | 11                      | 41:41                   | 14                       | 49:20                    | 25    |
| DEERFIELD       | 11                      | 22:34                   | 25                       | 28:29                    | 36    |
| GENOA           | 101                     | 21:55                   | 161                      | 19:35                    | 262   |
| HANDY           | 28                      | 22:28                   | 47                       | 31:51                    | 75    |
| HARTLAND        | 43                      | 24:30                   | 85                       | 26:23                    | 128   |
| HOWELL          | 58                      | 18:27                   | 79                       | 17:43                    | 137   |
| IOSCO           | 12                      | 22:27                   | 12                       | 31:45                    | 24    |
| MARION          | 31                      | 27:01                   | 49                       | 17:39                    | 80    |
| OCEOLA          | 30                      | 18:13                   | 49                       | 18:51                    | 79    |
| PUTNAM          | 33                      | 20:50                   | 38                       | 27:18                    | 71    |
| TYRONE          | 65                      | 17:48                   | 49                       | 31:32                    | 114   |
|                 |                         |                         |                          |                          |       |