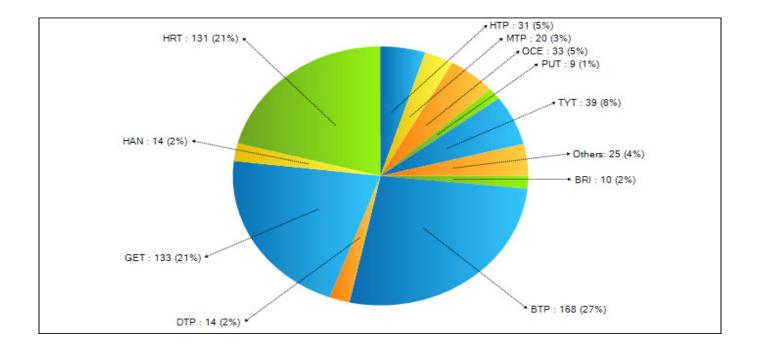

## LIVINGSTON COUNTY SHERIFF'S OFFICE **TYRONE TOWNSHIP DECEMBER 2021**

| Nature                            | # Events |
|-----------------------------------|----------|
| 911 HANG UP                       | 1        |
| ALARM                             | 4        |
| ANIMAL COMPLAINT                  | 5        |
| ASSAULT REPORT ONLY               | 1        |
| ASSIST EMS                        | 14       |
| ASSIST FIRE DEPARTMENT            | 2        |
| ASSIST OTHER AGENCY               | 2        |
| BURGLARY REPORT ONLY              | 1        |
| CARDIAC/RESPIRATORY ARREST        | 1        |
| CITIZEN ASSIST                    | 12       |
| CIVIL COMPLAINT                   | 1        |
| CUSTODY DISPUTE                   | 1        |
| DOMESTIC PHYSICAL IN PROGRESS     | 1        |
| DOMESTIC VERBAL                   | 5        |
| FOLLOW UP                         | 1        |
| HAZARD                            | 5        |
| HIT AND RUN ACCIDENT              | 1        |
| INFO- GENERAL                     | 1        |
| INTIMIDATION THREATS HARASSMEN    | 2        |
| LOST/FOUND ANIMAL INFORMATION     | 1        |
| LOUD PARTY                        | 1        |
| MDOP                              | 1        |
| MENTAL/CMH/PSYCH                  | 1        |
| MISSING PERSON/RUN-A-WAY          | 1        |
| MOTORIST ASSIST                   | 4        |
| NOISE COMPLAINTS                  | 1        |
| OVERDOSE/INGESTION                | 2        |
| PARKING COMPLAINTS                | 1        |
| PATROL INFORMATION                | 3        |
| PDA                               | 10       |
| PERSON LOCKED IN A VEHICLE        | 1        |
| PHYSICAL DOMES REPORT ONLY        | 1        |
| PUBLIC SERVICE                    | 1        |
| ROAD RUNOFF                       | 3        |
| SUSPICIOUS PERSON                 | 2        |
| SUSPICIOUS SITUATION              | 4        |
| SUSPICIOUS VEHICLE                | 1        |
| TRESSPASSING, LOITERING           | 2        |
| UNATTENDED DEATH PRI 3/INVEST     | 2        |
| UNATTENDED DEATH/INVESTIGATION    | 1        |
| UNKNOWN ACCIDENT<br>WELFARE CHECK | 1<br>8   |
| WELFARE CHECK                     | 0        |

**TOTAL:** 114

|                 | NUMBER OF               | <b>RESPONSE TIME</b>    | NUMBER OF                | <b>RESPONSE TIME</b>     |       |
|-----------------|-------------------------|-------------------------|--------------------------|--------------------------|-------|
|                 | CALLS                   | CONTRACT TIME           | CALLS                    | NON CONTRACT TIME        |       |
| <u>TOWNSHIP</u> | <u>3:00PM - 11:00PM</u> | <u>3:00PM - 11:00PM</u> | <u> 11:00PM - 3:00PM</u> | <u> 11:00PM - 3:00PM</u> | TOTAL |
|                 |                         |                         |                          |                          |       |
| BRIGHTON        | 42                      | 16:18                   | 71                       | 25:50                    | 113   |
| СОНОСТАН        | 15                      | 21:41                   | 12                       | 30:08                    | 27    |
| CONWAY          | 11                      | 41:41                   | 14                       | 49:20                    | 25    |
| DEERFIELD       | 11                      | 22:34                   | 25                       | 28:29                    | 36    |
| GENOA           | 101                     | 21:55                   | 161                      | 19:35                    | 262   |
| HANDY           | 28                      | 22:28                   | 47                       | 31:51                    | 75    |
| HARTLAND        | 43                      | 24:30                   | 85                       | 26:23                    | 128   |
| HOWELL          | 58                      | 18:27                   | 79                       | 17:43                    | 137   |
| IOSCO           | 12                      | 22:27                   | 12                       | 31:45                    | 24    |
| MARION          | 31                      | 27:01                   | 49                       | 17:39                    | 80    |
| OCEOLA          | 30                      | 18:13                   | 49                       | 18:51                    | 79    |
| PUTNAM          | 33                      | 20:50                   | 38                       | 27:18                    | 71    |
| TYRONE          | 65                      | 17:48                   | 49                       | 31:32                    | 114   |
|                 |                         |                         |                          |                          |       |