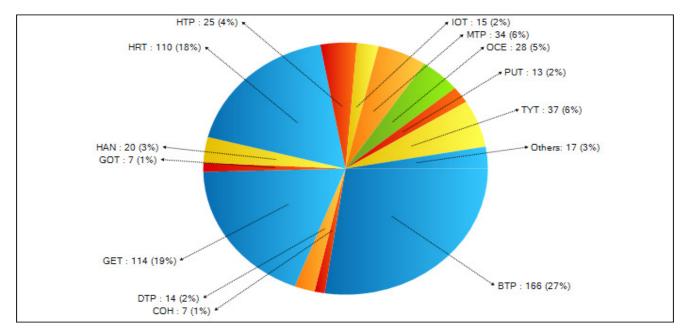

| TOWNSHIP  | NUMBER OF<br>CALLS<br><u>3:00PM - 11:00PM</u> | RESPONSE TIME<br>CONTRACT TIME<br><u>3:00PM - 11:00PM</u> | NUMBER OF<br>CALLS<br><u>11:00PM - 3:00PM</u> | RESPONSE TIME<br>NON CONTRACT TIME<br><u>11:00PM - 3:00PM</u> | TOTAL |
|-----------|-----------------------------------------------|-----------------------------------------------------------|-----------------------------------------------|---------------------------------------------------------------|-------|
|           |                                               |                                                           |                                               |                                                               |       |
| BRIGHTON  | 27                                            | 22:31                                                     | 81                                            | 34:50                                                         | 108   |
| COHOCTAH  | 9                                             | 29:26                                                     | 18                                            | 38:48                                                         | 27    |
| CONWAY    | 7                                             | 32:43                                                     | 29                                            | 1:11:04                                                       | 36    |
| DEERFIELD | 12                                            | 34:50                                                     | 25                                            | 44:20                                                         | 37    |
| GENOA     | 90                                            | 25:52                                                     | 155                                           | 27:47                                                         | 245   |
| HANDY     | 29                                            | 24:42                                                     | 29                                            | 36:35                                                         | 58    |
| HARTLAND  | 37                                            | 23:36                                                     | 101                                           | 30:20                                                         | 138   |
| HOWELL    | 52                                            | 18:04                                                     | 73                                            | 19:58                                                         | 125   |
| IOSCO     | 11                                            | 37:28                                                     | 26                                            | 30:01                                                         | 37    |
| MARION    | 36                                            | 25:07                                                     | 62                                            | 37:35                                                         | 98    |
| OCEOLA    | 38                                            | 19:26                                                     | 74                                            | 37:57                                                         | 112   |
| PUTNAM    | 35                                            | 16:06                                                     | 28                                            | 32;51                                                         | 63    |
| TYRONE    | 82                                            | 21:46                                                     | 60                                            | 39:29                                                         | 142   |
|           |                                               |                                                           |                                               |                                                               |       |