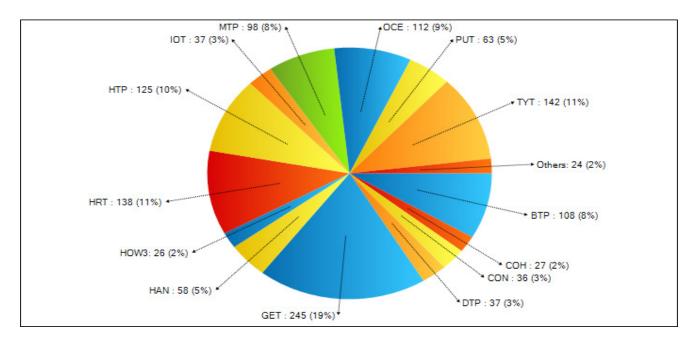

| TOWNSHIP  | NUMBER OF<br>CALLS<br><u>3:00PM - 11:00PM</u> | RESPONSE TIME<br>CONTRACT TIME<br><u>3:00PM - 11:00PM</u> | NUMBER OF<br>CALLS<br><u>11:00PM - 3:00PM</u> | RESPONSE TIME<br>NON CONTRACT TIME<br><u>11:00PM - 3:00PM</u> | TOTAL |
|-----------|-----------------------------------------------|-----------------------------------------------------------|-----------------------------------------------|---------------------------------------------------------------|-------|
|           |                                               |                                                           |                                               |                                                               |       |
| BRIGHTON  | 27                                            | 22:31                                                     | 81                                            | 34:50                                                         | 108   |
| COHOCTAH  | 9                                             | 29:26                                                     | 18                                            | 38:48                                                         | 27    |
| CONWAY    | 7                                             | 32:43                                                     | 29                                            | 1:11:04                                                       | 36    |
| DEERFIELD | 12                                            | 34:50                                                     | 25                                            | 44:20                                                         | 37    |
| GENOA     | 90                                            | 25:52                                                     | 155                                           | 27:47                                                         | 245   |
| HANDY     | 29                                            | 24:42                                                     | 29                                            | 36:35                                                         | 58    |
| HARTLAND  | 37                                            | 23:36                                                     | 101                                           | 30:20                                                         | 138   |
| HOWELL    | 52                                            | 18:04                                                     | 73                                            | 19:58                                                         | 125   |
| IOSCO     | 11                                            | 37:28                                                     | 26                                            | 30:01                                                         | 37    |
| MARION    | 36                                            | 25:07                                                     | 62                                            | 37:35                                                         | 98    |
| OCEOLA    | 38                                            | 19:26                                                     | 74                                            | 37:57                                                         | 112   |
| PUTNAM    | 35                                            | 16:06                                                     | 28                                            | 32;51                                                         | 63    |
| TYRONE    | 82                                            | 21:46                                                     | 60                                            | 39:29                                                         | 142   |
|           |                                               |                                                           |                                               |                                                               |       |