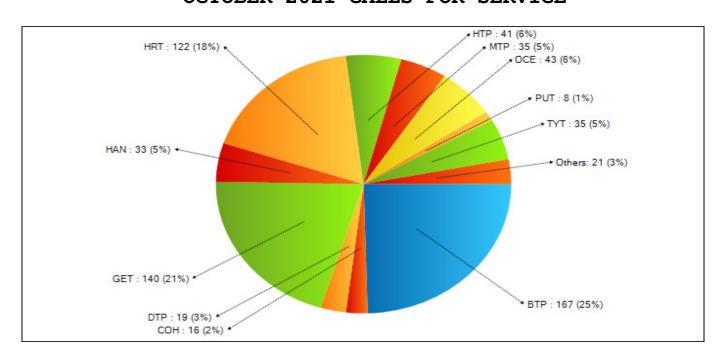

## LIVINGSTON COUNTY SHERIFF'S OFFICE OCTOBER 2021 CALLS FOR SERVICE



## MICHIGAN STATE POLICE OCTOBER 2021 CALLS FOR SERVICE



## LIVINGSTON COUNTY SHERIFF'S OFFICE TYRONE TOWNSHIP OCTOBER 2021

| Nature                                            | # Events |
|---------------------------------------------------|----------|
| 911 HANG UP                                       | 2        |
| ABANDONED VEHICLE                                 | 3        |
| ALARM                                             | 3        |
| ANIMAL COMPLAINT                                  | 1        |
| AREA CHECK                                        | 2        |
| ASSIST EMS                                        | 11       |
| ASSIST FIRE DEPARTMENT                            | 4        |
| ASSIST PIKE DEL AKTMENT ASSIST OTHER AGENCY       | 2        |
| CHILD OR ADULT ABUSE/NEGLECT                      | 2        |
| CITIZEN ASSIS