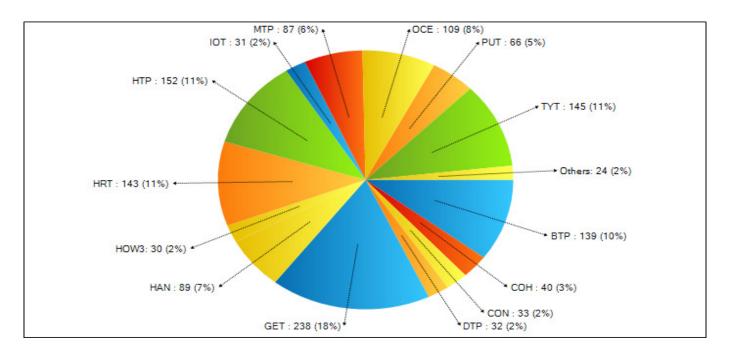

## LIVINGSTON COUNTY SHERIFF'S OFFICE OCTOBER 2021 CALLS FOR SERVICE



## MICHIGAN STATE POLICE OCTOBER 2021 CALLS FOR SERVICE



## LIVINGSTON COUNTY SHERIFF'S OFFICE TYRONE TOWNSHIP OCTOBER 2021

| Nature                                            | # Events |
|---------------------------------------------------|----------|
| 911 HANG UP                                       | 2        |
| ABANDONED VEHICLE                                 | 3        |
| ALARM                                             | 3        |
| ANIMAL COMPLAINT                                  | 1        |
| AREA CHECK                                        | 2        |
| ASSIST EMS                                        | 11       |
| ASSIST FIRE DEPARTMENT                            | 4        |
| ASSIST PIKE DEL AKTMENT ASSIST OTHER AGENCY       | 2        |
| CHILD OR ADULT ABUS