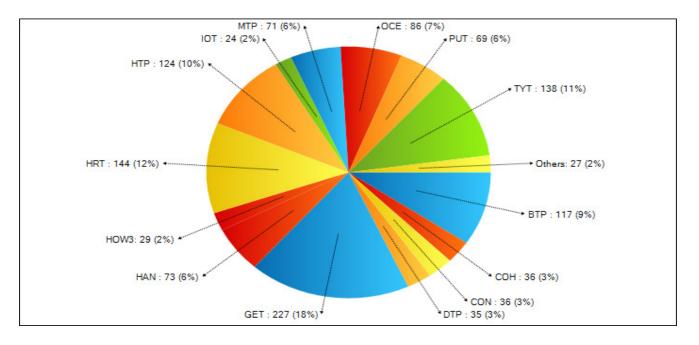

## LIVINGSTON COUNTY SHERIFF'S OFFICE TYRONE TOWNSHIP SEPTEMBER 2021

| Nature                                        | # Events |
|-----------------------------------------------|----------|
| 911 HANG UP                                   | 3        |
| ABANDONED VEHICLE                             | 3        |
|                                               | 1        |
| ALARM<br>ANIMAL COMPLAINT                     | 9        |
| AREA CHECK                                    | 3        |
| ASSIST EMS                                    | 1        |
| ASSIST EMS<br>ASSIST FIRE DEPARTMENT          |          |
| ASSIST FIRE DEPARTMENT<br>ASSIST OTHER AGENCY | 6        |
|                                               | 1        |
| CHILD OR ADULT ABUSE/NEGLECT                  | 1        |
| CITIZEN ASSIST                                | 10       |
| CIVIL COMPLAINT                               | 1        |
| DISTURBANCE/TROUBLE                           | 1        |
| DOMESTIC PHYSICAL IN PROGRESS                 | 2        |
| DOMESTIC VERBAL                               | 3        |
| EXTRICATION - MOTOR VEH ACC                   | 2        |
| FOLLOW UP                                     | 1        |
| FRAUD                                         | 3        |
| GAS LEAK OUTSIDE                              | 1        |
| GENERAL NON CRIMINAL                          | 1        |
| HAZARD                                        | 7        |
| HIT AND RUN ACCIDENT                          | 3        |
| INTIMIDATION THREATS HARASSMEN                | 3        |
| MENTAL/CMH/PSYCH                              | 1        |
| MESSAGE DELIVERY                              | 1        |
| MISC COMPLAINTS                               | 1        |
| MISSING PERSON/RUN-A-WAY                      | 1        |
| MOTORIST ASSIST                               | 5        |
| NOISE COMPLAINTS                              | 3        |
| PARKING COMPLAINTS                            | 1        |
| PDA                                           | 15       |
| PERSONAL INJURY ACCIDENT                      | 2        |
| PHYSICAL DOMES REPORT ONLY                    | 1        |
| PIREF (REFUSE EMS)                            | 1        |
| SUICIDAL SUBJECT                              | 1        |
| SUSPICIOUS PERSON                             | 1        |
| SUSPICIOUS SITUATION                          | 3        |
| SUSPICIOUS VEHICLE                            | 2        |
| TREE HAZARD                                   | 3        |
| TRESSPASSING, LOITERING                       | 2        |
| UNKNOWN ACCIDENT                              | 3        |
| WARRANT ARREST CRIMINAL                       | 1        |
| WELFARE CHECK                                 | 4        |
|                                               | 1        |