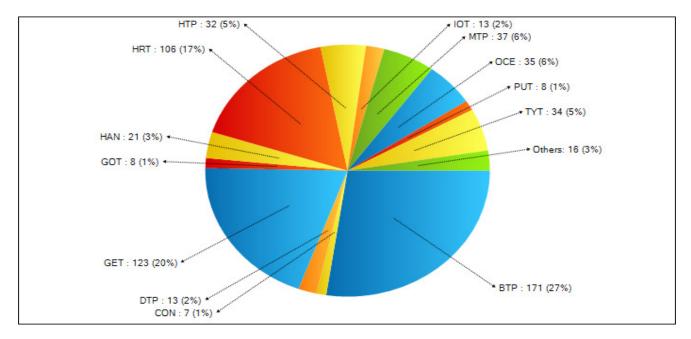

## LIVINGSTON COUNTY SHERIFF'S OFFICE TYRONE TOWNSHIP SEPTEMBER 2021

| Nature                                        | # Events |
|-----------------------------------------------|----------|
| 911 HANG UP                                   | 3        |
| ABANDONED VEHICLE                             | 3        |
|                                               | 1        |
| ALARM<br>ANIMAL COMPLAINT                     | 9        |
| AREA CHECK                                    | 3        |
| ASSIST EMS                                    | 1        |
| ASSIST EMS<br>ASSIST FIRE DEPARTMENT          |          |
| ASSIST FIRE DEPARTMENT<br>ASSIST OTHER AGENCY | 6        |
|                                               | 1        |
| CHILD OR ADULT ABUSE/NEGLECT                  | 1        |
| CITIZEN ASSIST                                | 10       |
| CIVIL COMPLAINT                               | 1        |
| DISTURBANCE/TROUBLE                           | 1        |
| DOMESTIC PHYSICAL IN PROGRESS                 | 2        |
| DOMESTIC VERBAL                               | 3        |
| EXTRICATION - MOTOR VEH ACC                   | 2        |
| FOLLOW UP                                     | 1        |
| FRAUD                                         | 3        |
| GAS LEAK OUTSIDE                              | 1        |
| GENERAL NON CRIMINAL                          | 1        |
| HAZARD                                        | 7        |
| HIT AND RUN ACCIDENT                          | 3        |
| INTIMIDATION THREATS HARASSMEN                | 3        |
| MENTAL/CMH/PSYCH                              | 1        |
| MESSAGE DELIVERY                              | 1        |
| MISC COMPLAINTS                               | 1        |
| MISSING PERSON/RUN-A-WAY                      | 1        |
| MOTORIST ASSIST                               | 5        |
| NOISE COMPLAINTS                              | 3        |
| PARKING COMPLAINTS                            | 1        |
| PDA                                           | 15       |
| PERSONAL INJURY ACCIDENT                      | 2        |
| PHYSICAL DOMES REPORT ONLY                    | 1        |
| PIREF (REFUSE EMS)                            | 1        |
| SUICIDAL SUBJECT                              | 1        |
| SUSPICIOUS PERSON                             | 1        |
| SUSPICIOUS SITUATION                          | 3        |
| SUSPICIOUS VEHICLE                            | 2        |
| TREE HAZARD                                   | 3        |
| TRESSPASSING, LOITERING                       | 2        |
| UNKNOWN ACCIDENT                              | 3        |
| WARRANT ARREST CRIMINAL                       | 1        |
| WELFARE CHECK                                 | 4        |
|                                               | 1        |