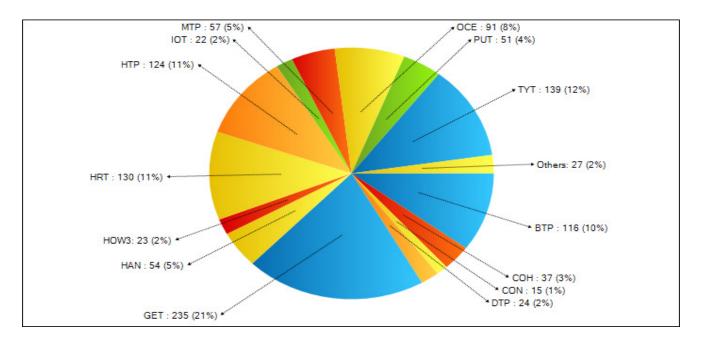

**TOTAL:** 138

| TOWNSHIP  | NUMBER OF<br>CALLS<br><u>3:00PM - 11:00PM</u> | RESPONSE TIME<br>CONTRACT TIME<br><u>3:00PM - 11:00PM</u> | NUMBER OF<br>CALLS<br><u>11:00PM - 3:00PM</u> | RESPONSE TIME<br>NON CONTRACT TIME<br><u>11:00PM - 3:00PM</u> | TOTAL |
|-----------|-----------------------------------------------|-----------------------------------------------------------|-----------------------------------------------|---------------------------------------------------------------|-------|
|           |                                               |                                                           |                                               |                                                               |       |
| BRIGHTON  | 34                                            | 38:14                                                     | 82                                            | 20:51                                                         | 116   |
| СОНОСТАН  | 18                                            | 36:27                                                     | 19                                            | 37:08                                                         | 37    |
| CONWAY    | 7                                             | 19:01                                                     | 8                                             | 21:41                                                         | 15    |
| DEERFIELD | 13                                            | 35:31                                                     | 7                                             | 1:24:17                                                       | 20    |
| GENOA     | 101                                           | 16:16                                                     | 134                                           | 15:57                                                         | 235   |
| HANDY     | 28                                            | 27:36                                                     | 26                                            | 19:46                                                         | 54    |
| HARTLAND  | 44                                            | 17:46                                                     | 86                                            | 23:32                                                         | 130   |
| HOWELL    | 57                                            | 12:46                                                     | 67                                            | 19:09                                                         | 124   |
| IOSCO     | 7                                             | 34:32                                                     | 15                                            | 59:07                                                         | 22    |
| MARION    | 27                                            | 11:48                                                     | 30                                            | 35:12                                                         | 57    |
| OCEOLA    | 42                                            | 20:48                                                     | 48                                            | 19:50                                                         | 90    |
| PUTNAM    | 21                                            | 13:16                                                     | 30                                            | 22:38                                                         | 51    |
| TYRONE    | 79                                            | 14:48                                                     | 60                                            | 26:45                                                         | 139   |
|           |                                               |                                                           |                                               |                                                               |       |