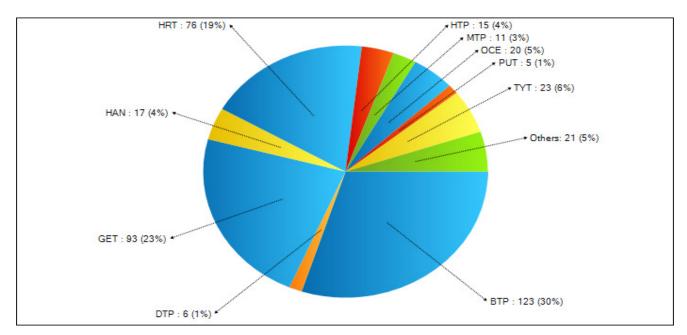

## LIVINGSTON COUNTY SHERIFF'S OFFICE TYRONE TOWNSHIP APRIL 2021

| Nature                         | # Events |
|--------------------------------|----------|
|                                |          |
| 911 HANG UP                    | 2        |
| ABANDONED VEHICLE              | 2        |
| ALARM                          | 3        |
| ANIMAL COMPLAINT               | 6        |
| ASSIST EMS                     | 21       |
| ASSIST FIRE DEPARTMENT         | 5        |
| ASSIST OTHER AGENCY            | 1        |
| CITIZEN ASSIST                 | 12       |
| CIVIL COMPLAINT                | 4        |
| DISTURBANCE/TROUBLE            | 1        |
| DOMESTIC PHYSICAL IN PROGRESS  | 1        |
| DOMESTIC VERBAL                | 8        |
| FRAUD                          | 4        |
| HAZARD                         | 7        |
| HEMORHAGE/LACERATION           | 1        |
| HIT AND RUN ACCIDENT           | 1        |
| INTIMIDATION THREATS HARASSMEN | 2        |
| JUVENILE COMPLAINT             | 2        |
| LOUD PARTY                     | 1        |
| MENTAL/CMH/PSYCH               | 1        |
| MISSING PERSON/RUN-A-WAY       | 2        |
| MOTORIST ASSIST                | 4        |
| PARK/TRAF COMP                 | 1        |
| PATROL INFORMATION             | 11       |
| PDA                            | 7        |
| PERSONAL INJURY ACCIDENT       | 4        |
| PIREF (REFUSE EMS)             | 1        |
| ROAD RUNOFF                    | 1        |
| SUICIDAL SUBJECT               | 1        |
| SUSPICIOUS PERSON              | 3        |
| SUSPICIOUS SITUATION           | 3        |
| SUSPICIOUS VEHICLE             | 2        |
| TRESSPASSING, LOITERING        | 2        |
| UNATTENDED DEATH PRI 3/INVEST  | 1        |
| UNCONSCIOUS/FAINTING           | 1        |
| UNKNOWN ACCIDENT               | 1        |
| UNKNOWN MEDICAL PROBLEM        | 1        |
| WEAPONS OFFENSE                | 1        |
| WELFARE CHECK                  | 6        |
|                                |          |

**TOTAL:** 138

| TOWNSHIP  | NUMBER OF<br>CALLS<br><u>3:00PM - 11:00PM</u> | RESPONSE TIME<br>CONTRACT TIME<br><u>3:00PM - 11:00PM</u> | NUMBER OF<br>CALLS<br><u>11:00PM - 3:00PM</u> | RESPONSE TIME<br>NON CONTRACT TIME<br><u>11:00PM - 3:00PM</u> | TOTAL |
|-----------|-----------------------------------------------|-----------------------------------------------------------|-----------------------------------------------|---------------------------------------------------------------|-------|
|           |                                               |                                                           |                                               |                                                               |       |
| BRIGHTON  | 34                                            | 38:14                                                     | 82                                            | 20:51                                                         | 116   |
| СОНОСТАН  | 18                                            | 36:27                                                     | 19                                            | 37:08                                                         | 37    |
| CONWAY    | 7                                             | 19:01                                                     | 8                                             | 21:41                                                         | 15    |
| DEERFIELD | 13                                            | 35:31                                                     | 7                                             | 1:24:17                                                       | 20    |
| GENOA     | 101                                           | 16:16                                                     | 134                                           | 15:57                                                         | 235   |
| HANDY     | 28                                            | 27:36                                                     | 26                                            | 19:46                                                         | 54    |
| HARTLAND  | 44                                            | 17:46                                                     | 86                                            | 23:32                                                         | 130   |
| HOWELL    | 57                                            | 12:46                                                     | 67                                            | 19:09                                                         | 124   |
| IOSCO     | 7                                             | 34:32                                                     | 15                                            | 59:07                                                         | 22    |
| MARION    | 27                                            | 11:48                                                     | 30                                            | 35:12                                                         | 57    |
| OCEOLA    | 42                                            | 20:48                                                     | 48                                            | 19:50                                                         | 90    |
| PUTNAM    | 21                                            | 13:16                                                     | 30                                            | 22:38                                                         | 51    |
| TYRONE    | 79                                            | 14:48                                                     | 60                                            | 26:45                                                         | 139   |
|           |                                               |                                                           |                                               |                                                               |       |