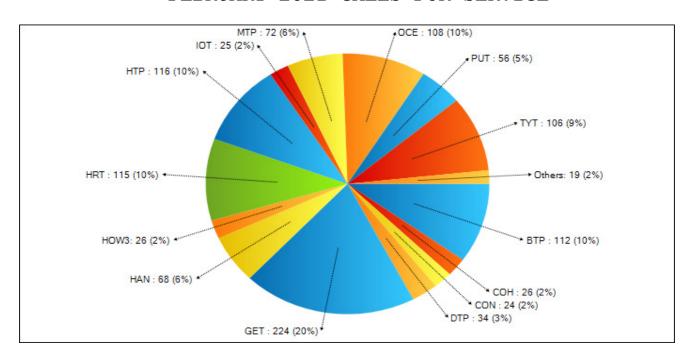

## LIVINGSTON COUNTY SHERIFF'S OFFICE FEBRUARY 2021 CALLS FOR SERVICE



## MICHIGAN STATE POLICE FEBRUARY 2021 CALLS FOR SERVICE



## LIVINGSTON COUNTY SHERIFF'S OFFICE TYRONE TOWNSHIP FEBRUARY 2021

| Nature                         | # Events |
|--------------------------------|----------|
| 911 HANG UP                    | 1        |
| ABANDONED VEHICLE              | 1        |
| ALARM                          | 2        |
| ANIMAL COMPLAINT               | 6        |
| AREA CHECK                     | 1        |
| ASSIST EMS                     | 8        |
| ASSIST FIRE DEPARTMENT         | 4        |
| ASSIST OTHER AGENCY            | 4        |
| CARDIAC/RESPIRATORY ARREST     | 2        |
| CITIZEN ASSIST                 | 7        |
| CONVULSIONS/SEIZURES           | 1        |
| CUSTODY DISPUTE                | 1        |
| DISTURBANCE/TROUBLE