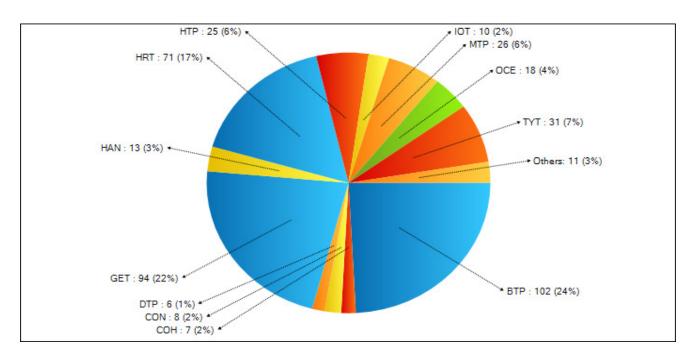

## LIVINGSTON COUNTY SHERIFF'S OFFICE FEBRUARY 2021 CALLS FOR SERVICE



## MICHIGAN STATE POLICE FEBRUARY 2021 CALLS FOR SERVICE



## LIVINGSTON COUNTY SHERIFF'S OFFICE TYRONE TOWNSHIP FEBRUARY 2021

| Nature                         | # Events |
|--------------------------------|----------|
| 911 HANG UP                    | 1        |
| ABANDONED VEHICLE              | 1        |
| ALARM                          | 2        |
| ANIMAL COMPLAINT               | 6        |
| AREA CHECK                     | 1        |
| ASSIST EMS                     | 8        |
| ASSIST FIRE DEPARTMENT         | 4        |
| ASSIST OTHER AGENCY            | 4        |
| CARDIAC/RESPIRATORY ARREST     | 2        |
| CITIZEN ASSIST                 | 7        |
| CONVULSIONS/SEIZURES           | 1        |
| CUSTODY DISPUTE                | 1        |
| DISTURBANCE/TROUBLE            | 3        |
| DOMESTIC PHYSICAL IN PROGRESS  | 2