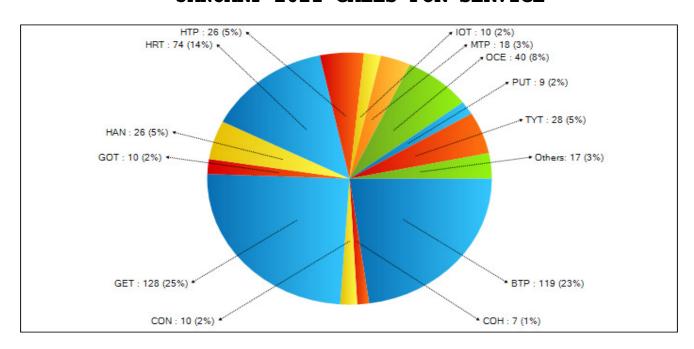

## LIVINGSTON COUNTY SHERIFF'S OFFICE JANUARY 2021 CALLS FOR SERVICE



## MICHIGAN STATE POLICE JANUARY 2021 CALLS FOR SERVICE



## LIVINGSTON COUNTY SHERIFF'S OFFICE TYRONE TOWNSHIP JANUARY 2021

| Nature                         | # Events |
|--------------------------------|----------|
| 911 HANG UP                    | 3        |
| ABANDONED VEHICLE              | 2        |
| ALARM                          | 7        |
| ANIMAL COMPLAINT               | 7        |
| ASSIST EMS                     | 14       |
| ASSIST FIRE DEPARTMENT         | 2        |
| ASSIST OTHER AGENCY            | 2        |
| CARDIAC/RESPIRATORY ARREST     | 1        |
| CITIZEN ASSIST                 | 5        |
| CIVIL COMPLAINT                | 1        |
| DHS REFERRALS                  | 1        |
| DISTURBANCE/TROUBLE            | 3        |
| DOMESTIC PHYSICAL IN PROGRESS  | 2        |
| DOMESTIC VERBAL                | 3