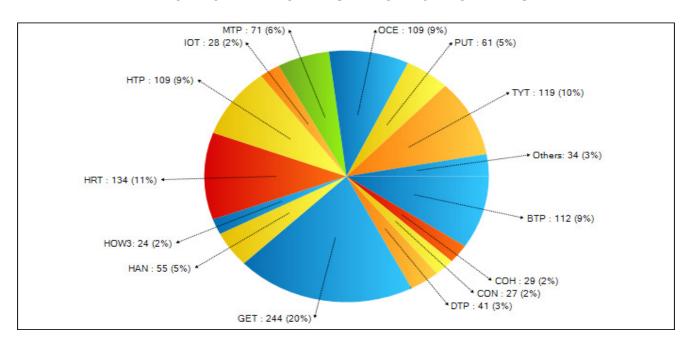

## LIVINGSTON COUNTY SHERIFF'S OFFICE JANUARY 2021 CALLS FOR SERVICE



## MICHIGAN STATE POLICE JANUARY 2021 CALLS FOR SERVICE



## LIVINGSTON COUNTY SHERIFF'S OFFICE TYRONE TOWNSHIP JANUARY 2021

| Nature                         | # Events |
|--------------------------------|----------|
| 911 HANG UP                    | 3        |
| ABANDONED VEHICLE              | 2        |
| ALARM                          | 7        |
| ANIMAL COMPLAINT               | 7        |
| ASSIST EMS                     | 14       |
| ASSIST FIRE DEPARTMENT         | 2        |
| ASSIST OTHER AGENCY            | 2        |
| CARDIAC/RESPIRATORY ARREST     | 1        |
| CITIZEN ASSIST                 | 5        |
| CIVIL COMPLAINT                | 1        |
| DHS REFERRALS                  | 1        |
| DISTURBANCE/TROUBLE            | 3        |
| DOMESTIC PHYSICAL IN PROG