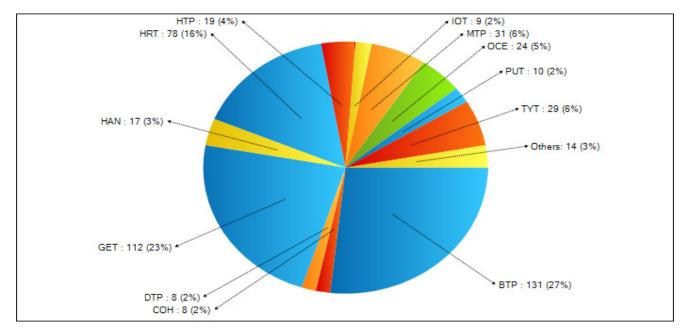

| HOWELL           |           | IOSCO         |              | MARION       |              | OCEOLA        |               | PUTNAM      |              | TYRONE      |               |
|------------------|-----------|---------------|--------------|--------------|--------------|---------------|---------------|-------------|--------------|-------------|---------------|
| CALLS FOR SERVIC | <u>'E</u> | CALLS FOR SEI | <u>RVICE</u> | CALLS FOR SE | ERVICE       | CALLS FOR S   | ERVICE        | CALLS FOR S | ERVICE       | CALLS FOR S | ERVICE        |
| JANUARY          | 144       | JANUARY       | 29           | JANUARY      | 82           | JANUARY       | 84            | JANUARY     | 75           | JANUARY     | 111           |
| FEBRUARY         | 109       | FEBRUARY      | 22           | FEBRUARY     | 89           | FEBRUARY      | 78            | FEBRUARY    | 53           | FEBRUARY    | 91            |
| MARCH            | 0         | MARCH         | 0            | MARCH        | 0            | MARCH         | 0             | MARCH       | 0            | MARCH       | 0             |
| APRIL            | 0         | APRIL         | 0            | APRIL        | 0            | APRIL         | 0             | APRIL       | 0            | APRIL       | 0             |
| MAY              | 0         | MAY           | 0            | MAY          | 0            | MAY           | 0             | MAY         | 0            | MAY         | 0             |
| JUNE             | 0         | JUNE          | 0            | JUNE         | 0            | JUNE          | 0             | JUNE        | 0            | JUNE        | 0             |
| JULY             | 0         | JULY          | 0            | JULY         | 0            | JULY          | 0             | JULY        | 0            | JULY        | 0             |
| AUGUST           | 0         | AUGUST        | 0            | AUGUST       | 0            | AUGUST        | 0             | AUGUST      | 0            | AUGUST      | 0             |
| SEPTEMBER        | 0         | SEPTEMBER     | 0            | SEPTEMBER    | 0            | SEPTEMBER     | 0             | SEPTEMBER   | 0            | SEPTEMBER   | 0             |
| OCTOBER          | 0         | OCTOBER       | 0            | OCTOBER      | 0            | OCTOBER       | 0             | OCTOBER     | 0            | OCTOBER     | 0             |
| NOVEMBER         | 0         | NOVEMBER      | 0            | NOVEMBER     | 0            | NOVEMBER      | 0             | NOVEMBER    | 0            | NOVEMBER    | 0             |
| DECEMBER         | 0         | DECEMBER      | 0            | DECEMBER     | 0            | DECEMBER      | 0             | DECEMBER    | 0            | DECEMBER    | 0             |
|                  | 253       |               | 51           |              | 171          |               | 162           |             | 128          |             | 202           |
| TICKETS WRITTEN  | N         | TICKETS WRIT  | <u>TTEN</u>  | TICKETS WR   | <u>ITTEN</u> | TICKETS WI    | <u>RITTEN</u> | TICKETS WE  | <u>ITTEN</u> | TICKETS WE  | <u>RITTEN</u> |
| JANUARY          | 71        | JANUARY       | 1            | JANUARY      | 21           | JANUARY       | 23            | JANUARY     | 6            | JANUARY     | 17            |
| FEBRUARY         | 42        | FEBRUARY      | 1            | FEBRUARY     | 9            | FEBRUARY      | 18            | FEBRUARY    | 3            | FEBRUARY    | 15            |
| MARCH            | 0         | MARCH         | 0            | MARCH        | 0            | MARCH         | 0             | MARCH       | 0            | MARCH       | 0             |
| APRIL            | 0         | APRIL         | 0            | APRIL        | 0            | APRIL         | 0             | APRIL       | 0            | APRIL       | 0             |
| MAY              | 0         | MAY           | 0            | MAY          | 0            | MAY           | 0             | MAY         | 0            | MAY         | 0             |
| JUNE             | 0         | JUNE          | 0            | JUNE         | 0            | JUNE          | 0             | JUNE        | 0            | JUNE        | 0             |
| JULY             | 0         | JULY          | 0            | JULY         | 0            | JULY          | 0             | JULY        | 0            | JULY        | 0             |
| AUGUST           | 0         | AUGUST        | 0            | AUGUST       | 0            | AUGUST        | 0             | AUGUST      | 0            | AUGUST      | 0             |
| SEPTEMBER        | 0         | SEPTEMBER     | 0            | SEPTEMBER    | 0            | SEPTEMBER     | 0             | SEPTEMBER   | 0            | SEPTEMBER   | 0             |
| OCTOBER          | 0         | OCTOBER       | 0            | OCTOBER      | 0            | OCTOBER       | 0             | OCTOBER     | 0            | OCTOBER     | 0             |
| NOVEMBER         | 0         | NOVEMBER      | 0            | NOVEMBER     | 0            | NOVEMBER      | 0             | NOVEMBER    | 0            | NOVEMBER    | 0             |
| DECEMBER         | 0         | DECEMBER      | 0            | DECEMBER     | 0            | DECEMBER      | 0             | DECEMBER    | 0            | DECEMBER    | 0             |
|                  | 113       |               | 2            |              | 30           |               | 41            |             | 9            |             | 32            |
| <u>ARRESTS</u>   |           | ARRESTS       |              | ARREST       | <u>S</u>     | <u>ARRES'</u> | <u>TS</u>     | ARREST      | <u>rs</u>    | ARREST      | <u>rs</u>     |
| JANUARY          | 2         | JANUARY       | 1            | JANUARY      | 3            | JANUARY       | 1             | JANUARY     | 2            | JANUARY     | 2             |
| FEBRUARY         | 3         | FEBRUARY      | 0            | FEBRUARY     | 3            | FEBRUARY      | 1             | FEBRUARY    | 1            | FEBRUARY    | 0             |
| MARCH            | 0         | MARCH         | 0            | MARCH        | 0            | MARCH         | 0             | MARCH       | 0            | MARCH       | 0             |
| APRIL            | 0         | APRIL         | 0            | APRIL        | 0            | APRIL         | 0             | APRIL       | 0            | APRIL       | 0             |
| MAY              | 0         | MAY           | 0            | MAY          | 0            | MAY           | 0             | MAY         | 0            | MAY         | 0             |
| JUNE             | 0         | JUNE          | 0            | JUNE         | 0            | JUNE          | 0             | JUNE        | 0            | JUNE        | 0             |
| JULY             | 0         | JULY          | 0            | JULY         | 0            | JULY          | 0             | JULY        | 0            | JULY        | 0             |
| AUGUST           | 0         | AUGUST        | 0            | AUGUST       | 0            | AUGUST        | 0             | AUGUST      | 0            | AUGUST      | 0             |
| SEPTEMBER        | 0         | SEPTEMBER     | 0            | SEPTEMBER    | 0            | SEPTEMBER     | 0             | SEPTEMBER   | 0            | SEPTEMBER   | 0             |
| OCTOBER          | 0         | OCTOBER       | 0            | OCTOBER      | 0            | OCTOBER       | 0             | OCTOBER     | 0            | OCTOBER     | 0             |
| NOVEMBER         | 0         | NOVEMBER      | 0            | NOVEMBER     | 0            | NOVEMBER      | 0             | NOVEMBER    | 0            | NOVEMBER    | 0             |
| DECEMBER         | 0         | DECEMBER      | 0            | DECEMBER     | 0            | DECEMBER      | 0             | DECEMBER    | 0            | DECEMBER    | 0             |
|                  | 5         |               | 1            |              | 6            |               | 2             |             | 3            |             | 2             |

## TYRONE TOWNSHIP

| MONTH       | CALLS FOR SERVICE | TICKETS WRITTEN | <u>ARRESTS</u> |
|-------------|-------------------|-----------------|----------------|
|             |                   |                 |                |
| JANUARY     | 111               | 17              | 2              |
| FEBRUARY    | 91                | 15              | 0              |
| MARCH       |                   |                 |                |
| APRIL       |                   |                 |                |
| MAY         |                   |                 |                |
| JUNE        |                   |                 |                |
| JULY        |                   |                 |                |
| AUGUST      |                   |                 |                |
| SEPTEMBER   |                   |                 |                |
| OCTOBER     |                   |                 |                |
| NOVEMBER    |                   |                 |                |
| DECEMBER    |                   |                 |                |
|             |                   |                 |                |
| YTD TOTALS: | 202               | 32              | 2              |