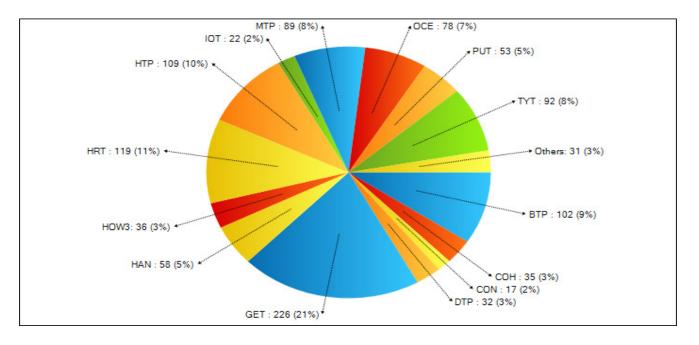

| BRIGHTON COHOCTAH |           | CONWAY             |           | DEERFIELD     |       | GENOA       |               | HANDY       |            | HARTLAND     |           |             |           |
|-------------------|-----------|--------------------|-----------|---------------|-------|-------------|---------------|-------------|------------|--------------|-----------|-------------|-----------|
| CALLS FOR SE      | ERVICE    | <u>CALLS FOR S</u> | ERVICE    | CALLS FOR SEF | RVICE | CALLS FOR S | <u>ERVICE</u> | CALLS FOR S | ERVICE     | CALLS FOR SI | ERVICE    | CALLS FOR S | ERVICE    |
| JANUARY           | 150       | JANUARY            | 32        | JANUARY       | 22    | JANUARY     | 38            | JANUARY     | 253        | JANUARY      | 52        | JANUARY     | 121       |
| FEBRUARY          | 102       | FEBRUARY           | 35        | FEBRUARY      | 17    | FEBRUARY    | 32            | FEBRUARY    | 226        | FEBRUARY     | 58        | FEBRUARY    | 119       |
| MARCH             | 0         | MARCH              | 0         | MARCH         | 0     | MARCH       | 0             | MARCH       | 0          | MARCH        | 0         | MARCH       | 0         |
| APRIL             | 0         | APRIL              | 0         | APRIL         | 0     | APRIL       | 0             | APRIL       | 0          | APRIL        | 0         | APRIL       | 0         |
| MAY               | 0         | MAY                | 0         | MAY           | 0     | MAY         | 0             | MAY         | 0          | MAY          | 0         | MAY         | 0         |
| JUNE              | 0         | JUNE               | 0         | JUNE          | 0     | JUNE        | 0             | JUNE        | 0          | JUNE         | 0         | JUNE        | 0         |
| JULY              | 0         | JULY               | 0         | JULY          | 0     | JULY        | 0             | JULY        | 0          | JULY         | 0         | JULY        | 0         |
| AUGUST            | 0         | AUGUST             | 0         | AUGUST        | 0     | AUGUST      | 0             | AUGUST      | 0          | AUGUST       | 0         | AUGUST      | 0         |
| SEPTEMBER         | 0         | SEPTEMBER          | 0         | SEPTEMBER     | 0     | SEPTEMBER   | 0             | SEPTEMBER   | 0          | SEPTEMBER    | 0         | SEPTEMBER   | 0         |
| OCTOBER           | 0         | OCTOBER            | 0         | OCTOBER       | 0     | OCTOBER     | 0             | OCTOBER     | 0          | OCTOBER      | 0         | OCTOBER     | 0         |
| NOVEMBER          | 0         | NOVEMBER           | 0         | NOVEMBER      | 0     | NOVEMBER    | 0             | NOVEMBER    | 0          | NOVEMBER     | 0         | NOVEMBER    | 0         |
| DECEMBER          | 0         | DECEMBER           | 0         | DECEMBER      | 0     | DECEMBER    | 0             | DECEMBER    | 0          | DECEMBER     | 0         | DECEMBER    | 0         |
| YTD TOTAL:        | 252       |                    | 67        |               | 39    |             | 70            |             | 479        |              | 110       |             | 240       |
| TICKETS WR        | ITTEN     | TICKETS WI         | RITTEN    | TICKETS WRIT  | TEN   | TICKETS WE  | <u>RITTEN</u> | TICKETS WE  | RITTEN     | TICKETS WR   | ITTEN     | TICKETS WE  | RITTEN    |
| JANUARY           | 67        | JANUARY            | 4         | JANUARY       | 0     | JANUARY     | 4             | JANUARY     | 67         | JANUARY      | 9         | JANUARY     | 26        |
| FEBRUARY          | 43        | FEBRUARY           | 2         | FEBRUARY      | 3     | FEBRUARY    | 4             | FEBRUARY    | 53         | FEBRUARY     | 15        | FEBRUARY    | 83        |
| MARCH             | 0         | MARCH              | 0         | MARCH         | 0     | MARCH       | 0             | MARCH       | 0          | MARCH        | 0         | MARCH       | 0         |
| APRIL             | 0         | APRIL              | 0         | APRIL         | 0     | APRIL       | 0             | APRIL       | 0          | APRIL        | 0         | APRIL       | 0         |
| MAY               | 0         | MAY                | 0         | MAY           | 0     | MAY         | 0             | MAY         | 0          | MAY          | 0         | MAY         | 0         |
| JUNE              | 0         | JUNE               | 0         | JUNE          | 0     | JUNE        | 0             | JUNE        | 0          | JUNE         | 0         | JUNE        | 0         |
| JULY              | 0         | JULY               | 0         | JULY          | 0     | JULY        | 0             | JULY        | 0          | JULY         | 0         | JULY        | 0         |
| AUGUST            | 0         | AUGUST             | 0         | AUGUST        | 0     | AUGUST      | 0             | AUGUST      | 0          | AUGUST       | 0         | AUGUST      | 0         |
| SEPTEMBER         | 0         | SEPTEMBER          | 0         | SEPTEMBER     | 0     | SEPTEMBER   | 0             | SEPTEMBER   | 0          | SEPTEMBER    | 0         | SEPTEMBER   | 0         |
| OCTOBER           | 0         | OCTOBER            | 0         | OCTOBER       | 0     | OCTOBER     | 0             | OCTOBER     | 0          | OCTOBER      | 0         | OCTOBER     | 0         |
| NOVEMBER          | 0         | NOVEMBER           | 0         | NOVEMBER      | 0     | NOVEMBER    | 0             | NOVEMBER    | 0          | NOVEMBER     | 0         | NOVEMBER    | 0         |
| DECEMBER          | 0         | DECEMBER           | 0         | DECEMBER      | 0     | DECEMBER    | 0             | DECEMBER    | 0          | DECEMBER     | 0         | DECEMBER    | 0         |
| YTD TOTAL:        | 110       |                    | 6         |               | 3     |             | 8             |             | 120        |              | 24        |             | 109       |
| ARREST            | <u>'S</u> | <u>ARRES'</u>      | <u>FS</u> | ARRESTS       |       | ARRES       | <u>rs</u>     | ARREST      | r <u>s</u> | ARREST       | <u>'S</u> | ARREST      | <u>rs</u> |
| JANUARY           | 2         | JANUARY            | 1         | JANUARY       | 0     | JANUARY     | 2             | JANUARY     | 10         | JANUARY      | 5         | JANUARY     | 3         |
| FEBRUARY          | 1         | FEBRUARY           | 1         | FEBRUARY      | 0     | FEBRUARY    | 1             | FEBRUARY    | 10         | FEBRUARY     | 0         | FEBRUARY    | 4         |
| MARCH             | 0         | MARCH              | 0         | MARCH         | 0     | MARCH       | 0             | MARCH       | 0          | MARCH        | 0         | MARCH       | 0         |
| APRIL             | 0         | APRIL              | 0         | APRIL         | 0     | APRIL       | 0             | APRIL       | 0          | APRIL        | 0         | APRIL       | 0         |
| MAY               | 7         | MAY                | 0         | MAY           | 0     | MAY         | 0             | MAY         | 0          | MAY          | 0         | MAY         | 0         |
| JUNE              | 0         | JUNE               | 0         | JUNE          | 0     | JUNE        | 0             | JUNE        | 0          | JUNE         | 0         | JUNE        | 0         |
| JULY              | 0         | JULY               | 0         | JULY          | 0     | JULY        | 0             | JULY        | 0          | JULY         | 0         | JULY        | 0         |
| AUGUST            | 0         | AUGUST             | 0         | AUGUST        | 0     | AUGUST      | 0             | AUGUST      | 0          | AUGUST       | 0         | AUGUST      | 0         |
| SEPTEMBER         | 0         | SEPTEMBER          | 0         | SEPTEMBER     | 0     | SEPTEMBER   | 0             | SEPTEMBER   | 0          | SEPTEMBER    | 0         | SEPTEMBER   | 0         |
| OCTOBER           | 0         | OCTOBER            | 0         | OCTOBER       | 0     | OCTOBER     | 0             | OCTOBER     | 0          | OCTOBER      | 0         | OCTOBER     | 0         |
| NOVEMBER          | 0         | NOVEMBER           | 0         | NOVEMBER      | 0     | NOVEMBER    | 0             | NOVEMBER    | 0          | NOVEMBER     | 0         | NOVEMBER    | 0         |
| DECEMBER          | 0         | DECEMBER           | 0         | DECEMBER      | 0     | DECEMBER    | 0             | DECEMBER    | 0          | DECEMBER     | 0         | DECEMBER    | 0         |
| YTD TOTAL:        | 10        |                    | 2         |               | 0     |             | 3             |             | 20         |              | 5         |             | 7         |

| HOWELL           |           | IOSCO         |              | MARION       |              | OCEOLA        |               | PUTNAM      |              | TYRONE      |               |
|------------------|-----------|---------------|--------------|--------------|--------------|---------------|---------------|-------------|--------------|-------------|---------------|
| CALLS FOR SERVIC | <u>'E</u> | CALLS FOR SEI | <u>RVICE</u> | CALLS FOR SE | ERVICE       | CALLS FOR S   | ERVICE        | CALLS FOR S | ERVICE       | CALLS FOR S | ERVICE        |
| JANUARY          | 144       | JANUARY       | 29           | JANUARY      | 82           | JANUARY       | 84            | JANUARY     | 75           | JANUARY     | 111           |
| FEBRUARY         | 109       | FEBRUARY      | 22           | FEBRUARY     | 89           | FEBRUARY      | 78            | FEBRUARY    | 53           | FEBRUARY    | 91            |
| MARCH            | 0         | MARCH         | 0            | MARCH        | 0            | MARCH         | 0             | MARCH       | 0            | MARCH       | 0             |
| APRIL            | 0         | APRIL         | 0            | APRIL        | 0            | APRIL         | 0             | APRIL       | 0            | APRIL       | 0             |
| MAY              | 0         | MAY           | 0            | MAY          | 0            | MAY           | 0             | MAY         | 0            | MAY         | 0             |
| JUNE             | 0         | JUNE          | 0            | JUNE         | 0            | JUNE          | 0             | JUNE        | 0            | JUNE        | 0             |
| JULY             | 0         | JULY          | 0            | JULY         | 0            | JULY          | 0             | JULY        | 0            | JULY        | 0             |
| AUGUST           | 0         | AUGUST        | 0            | AUGUST       | 0            | AUGUST        | 0             | AUGUST      | 0            | AUGUST      | 0             |
| SEPTEMBER        | 0         | SEPTEMBER     | 0            | SEPTEMBER    | 0            | SEPTEMBER     | 0             | SEPTEMBER   | 0            | SEPTEMBER   | 0             |
| OCTOBER          | 0         | OCTOBER       | 0            | OCTOBER      | 0            | OCTOBER       | 0             | OCTOBER     | 0            | OCTOBER     | 0             |
| NOVEMBER         | 0         | NOVEMBER      | 0            | NOVEMBER     | 0            | NOVEMBER      | 0             | NOVEMBER    | 0            | NOVEMBER    | 0             |
| DECEMBER         | 0         | DECEMBER      | 0            | DECEMBER     | 0            | DECEMBER      | 0             | DECEMBER    | 0            | DECEMBER    | 0             |
|                  | 253       |               | 51           |              | 171          |               | 162           |             | 128          |             | 202           |
| TICKETS WRITTEN  | N         | TICKETS WRIT  | <u>TTEN</u>  | TICKETS WR   | <u>ITTEN</u> | TICKETS WI    | <u>RITTEN</u> | TICKETS WE  | <u>ITTEN</u> | TICKETS WE  | <u>RITTEN</u> |
| JANUARY          | 71        | JANUARY       | 1            | JANUARY      | 21           | JANUARY       | 23            | JANUARY     | 6            | JANUARY     | 17            |
| FEBRUARY         | 42        | FEBRUARY      | 1            | FEBRUARY     | 9            | FEBRUARY      | 18            | FEBRUARY    | 3            | FEBRUARY    | 15            |
| MARCH            | 0         | MARCH         | 0            | MARCH        | 0            | MARCH         | 0             | MARCH       | 0            | MARCH       | 0             |
| APRIL            | 0         | APRIL         | 0            | APRIL        | 0            | APRIL         | 0             | APRIL       | 0            | APRIL       | 0             |
| MAY              | 0         | MAY           | 0            | MAY          | 0            | MAY           | 0             | MAY         | 0            | MAY         | 0             |
| JUNE             | 0         | JUNE          | 0            | JUNE         | 0            | JUNE          | 0             | JUNE        | 0            | JUNE        | 0             |
| JULY             | 0         | JULY          | 0            | JULY         | 0            | JULY          | 0             | JULY        | 0            | JULY        | 0             |
| AUGUST           | 0         | AUGUST        | 0            | AUGUST       | 0            | AUGUST        | 0             | AUGUST      | 0            | AUGUST      | 0             |
| SEPTEMBER        | 0         | SEPTEMBER     | 0            | SEPTEMBER    | 0            | SEPTEMBER     | 0             | SEPTEMBER   | 0            | SEPTEMBER   | 0             |
| OCTOBER          | 0         | OCTOBER       | 0            | OCTOBER      | 0            | OCTOBER       | 0             | OCTOBER     | 0            | OCTOBER     | 0             |
| NOVEMBER         | 0         | NOVEMBER      | 0            | NOVEMBER     | 0            | NOVEMBER      | 0             | NOVEMBER    | 0            | NOVEMBER    | 0             |
| DECEMBER         | 0         | DECEMBER      | 0            | DECEMBER     | 0            | DECEMBER      | 0             | DECEMBER    | 0            | DECEMBER    | 0             |
|                  | 113       |               | 2            |              | 30           |               | 41            |             | 9            |             | 32            |
| <u>ARRESTS</u>   |           | ARRESTS       |              | ARREST       | <u>S</u>     | <u>ARRES'</u> | <u>TS</u>     | ARREST      | <u>rs</u>    | ARREST      | <u>rs</u>     |
| JANUARY          | 2         | JANUARY       | 1            | JANUARY      | 3            | JANUARY       | 1             | JANUARY     | 2            | JANUARY     | 2             |
| FEBRUARY         | 3         | FEBRUARY      | 0            | FEBRUARY     | 3            | FEBRUARY      | 1             | FEBRUARY    | 1            | FEBRUARY    | 0             |
| MARCH            | 0         | MARCH         | 0            | MARCH        | 0            | MARCH         | 0             | MARCH       | 0            | MARCH       | 0             |
| APRIL            | 0         | APRIL         | 0            | APRIL        | 0            | APRIL         | 0             | APRIL       | 0            | APRIL       | 0             |
| MAY              | 0         | MAY           | 0            | MAY          | 0            | MAY           | 0             | MAY         | 0            | MAY         | 0             |
| JUNE             | 0         | JUNE          | 0            | JUNE         | 0            | JUNE          | 0             | JUNE        | 0            | JUNE        | 0             |
| JULY             | 0         | JULY          | 0            | JULY         | 0            | JULY          | 0             | JULY        | 0            | JULY        | 0             |
| AUGUST           | 0         | AUGUST        | 0            | AUGUST       | 0            | AUGUST        | 0             | AUGUST      | 0            | AUGUST      | 0             |
| SEPTEMBER        | 0         | SEPTEMBER     | 0            | SEPTEMBER    | 0            | SEPTEMBER     | 0             | SEPTEMBER   | 0            | SEPTEMBER   | 0             |
| OCTOBER          | 0         | OCTOBER       | 0            | OCTOBER      | 0            | OCTOBER       | 0             | OCTOBER     | 0            | OCTOBER     | 0             |
| NOVEMBER         | 0         | NOVEMBER      | 0            | NOVEMBER     | 0            | NOVEMBER      | 0             | NOVEMBER    | 0            | NOVEMBER    | 0             |
| DECEMBER         | 0         | DECEMBER      | 0            | DECEMBER     | 0            | DECEMBER      | 0             | DECEMBER    | 0            | DECEMBER    | 0             |
|                  | 5         |               | 1            |              | 6            |               | 2             |             | 3            |             | 2             |